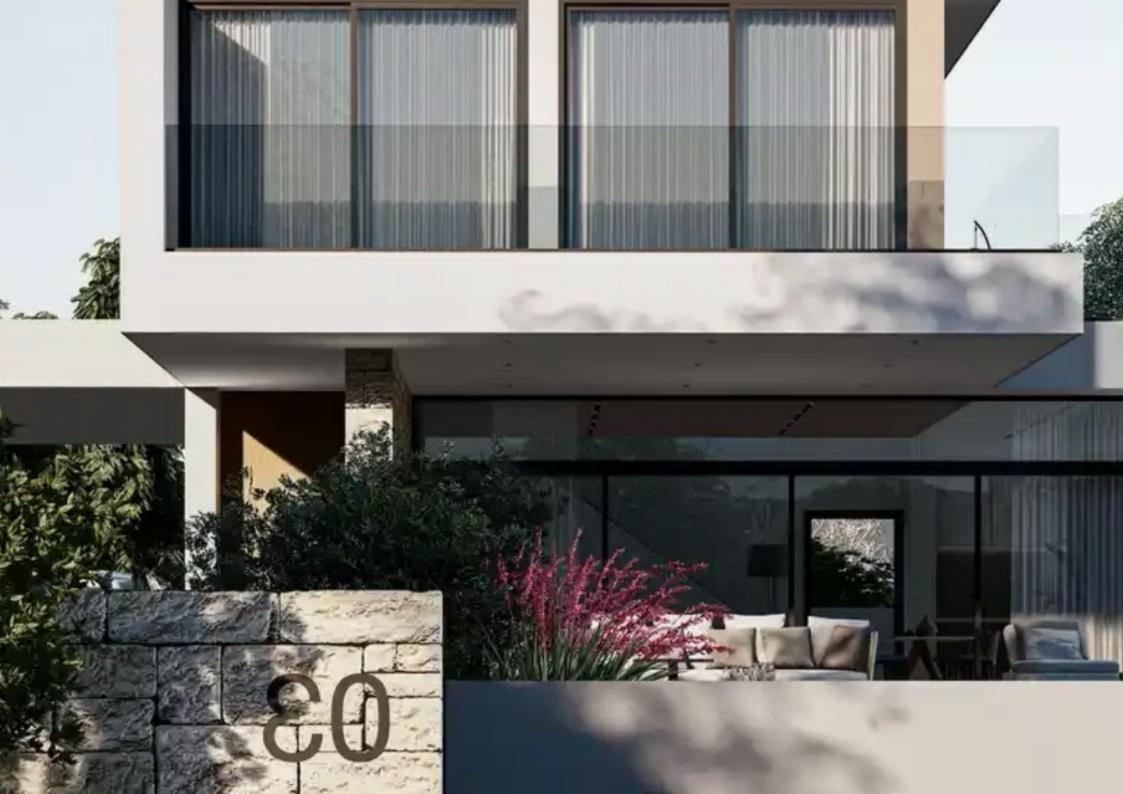

## €560.000

Limassol, Moni-4525, Cyprus

Offered at: € 560,000 Estate ID: 44933 Ref: ba5283390

Plot for sale in Moni area, for residential development. With full architectural and structural drawings included, planning & amp; building permit included. \* Great location, 10 mins to central Limassol, 3 min access to highway \* Very close to new campus of Morphosis private Russian school \* Amenities within 5 min - bakery, groceries, pharmacy, fuel station etc \* Quiet serene plot with stunning views \* Development for 5 villa units \* 270 sq.m. common green area Sale package includes: \* planning + building permits received \* architectural drawings + renders, interior drawings + renders \* structural drawings \* marketing package (brochures, branding, advertising creatives) Open to trade for plot...