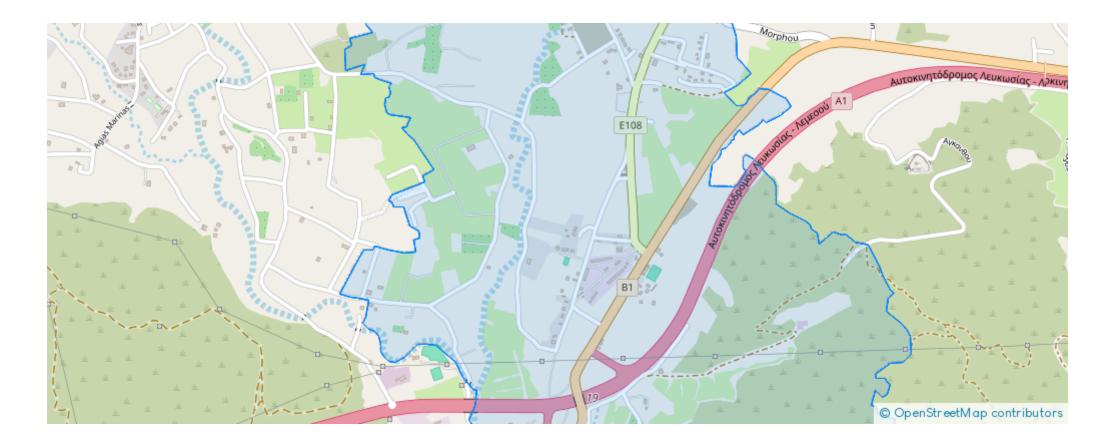

Offered at: € 560,000 Estate ID: 44933 Ref: ba5283390





Plot for sale in Moni area, for residential development. With full architectural and structural drawings included, planning & amp; building permit included. \* Great location, 10 mins to central Limassol, 3 min access to highway \* Very close to new campus of Morphosis private Russian school \* Amenities within 5 min - bakery, groceries, pharmacy, fuel station etc \* Quiet serene plot with stunning views \* Development for 5 villa units \* 270 sq.m. common green area Sale package includes: \* planning + building permits received \* architectural drawings + renders, interior drawings + renders \* structural drawings \* marketing package (brochures, branding, advertising creatives) Open to trade for plot...

## **Estate on map:**