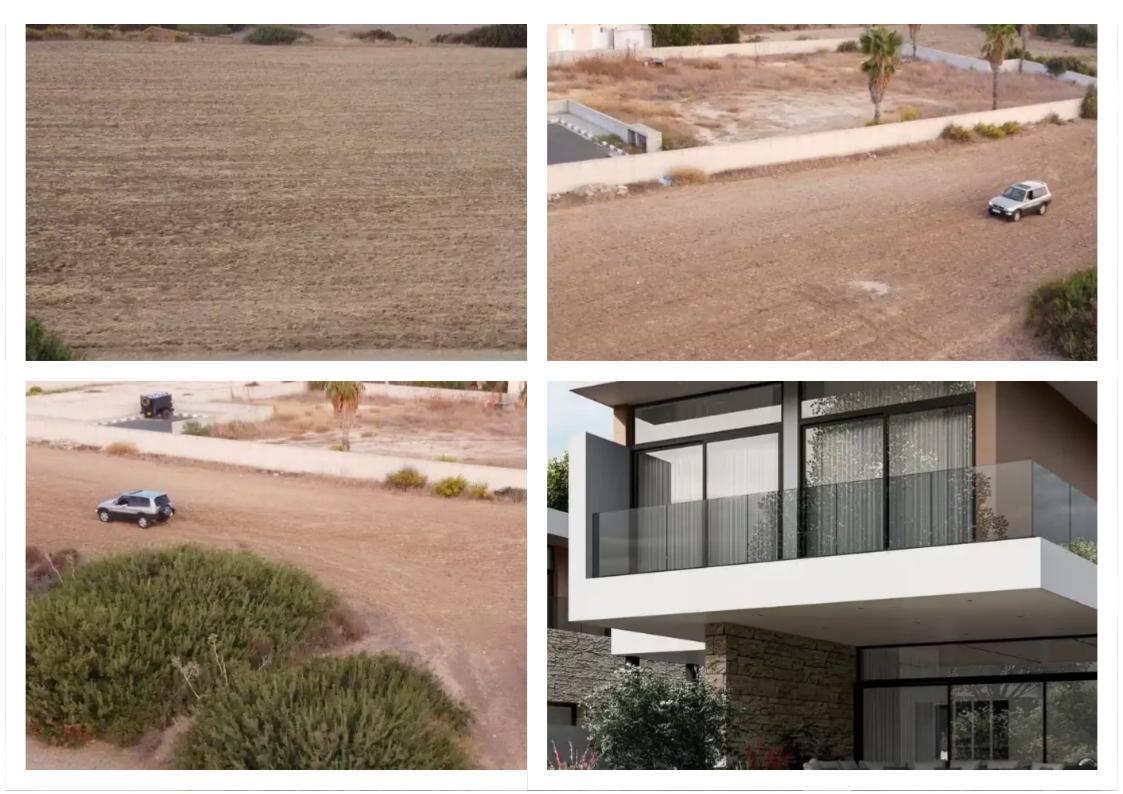

## €560.000

Limassol, Moni-4525, Cyprus

Offered at: € 560,000 Estate ID: 44933 Ref: ba5283390

Plot for sale in Moni area, for residential development. With full architectural and structural drawings included, planning & amp; building permit included. \* Great location, 10 mins to central Limassol, 3 min access to highway \* Very close to new campus of Morphosis private Russian school \* Amenities within 5 min - bakery, groceries, pharmacy, fuel station etc \* Quiet serene plot with stunning views \* Development for 5 villa units \* 270 sq.m. common green area Sale package includes: \* planning + building permits received \* architectural drawings + renders, interior drawings + renders \* structural drawings \* marketing package (brochures, branding, advertising creatives) Open to trade for plot...