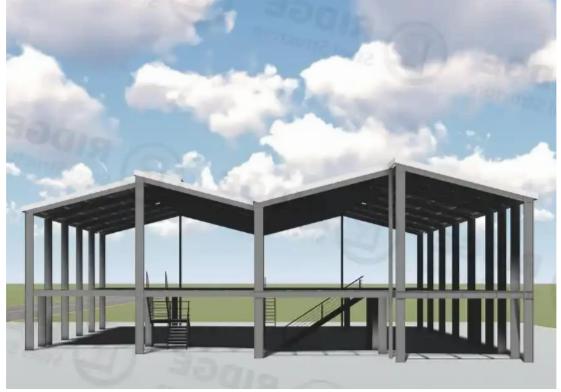

## Industrial building €3.500

Limassol, Industrial-Zone-Ypsonas-4193, Cyprus

Offered at: €3,500 Estate ID: 45155 Ref: ba5286549

We are offering an exceptional opportunity to rent one or two modern warehouses in the prime Agios Sylas Industrial Area. These warehouses are ideal for businesses seeking a strategic location in Limassol with excellent infrastructure and accessibility. The wherehouses can be rented out as offices also! Walls 10CM heat/cold resistance Sandwich Panels Completion Date: End of 2025 Flexible Plans: The proposed plans can be tailored to meet the specific needs of our tenants. We are committed to ensuring that our facilities support your business operations effectively. Rental Terms: Rent Duration: Long-term rental only, minimum of 8 years This is a unique opportunity to s...