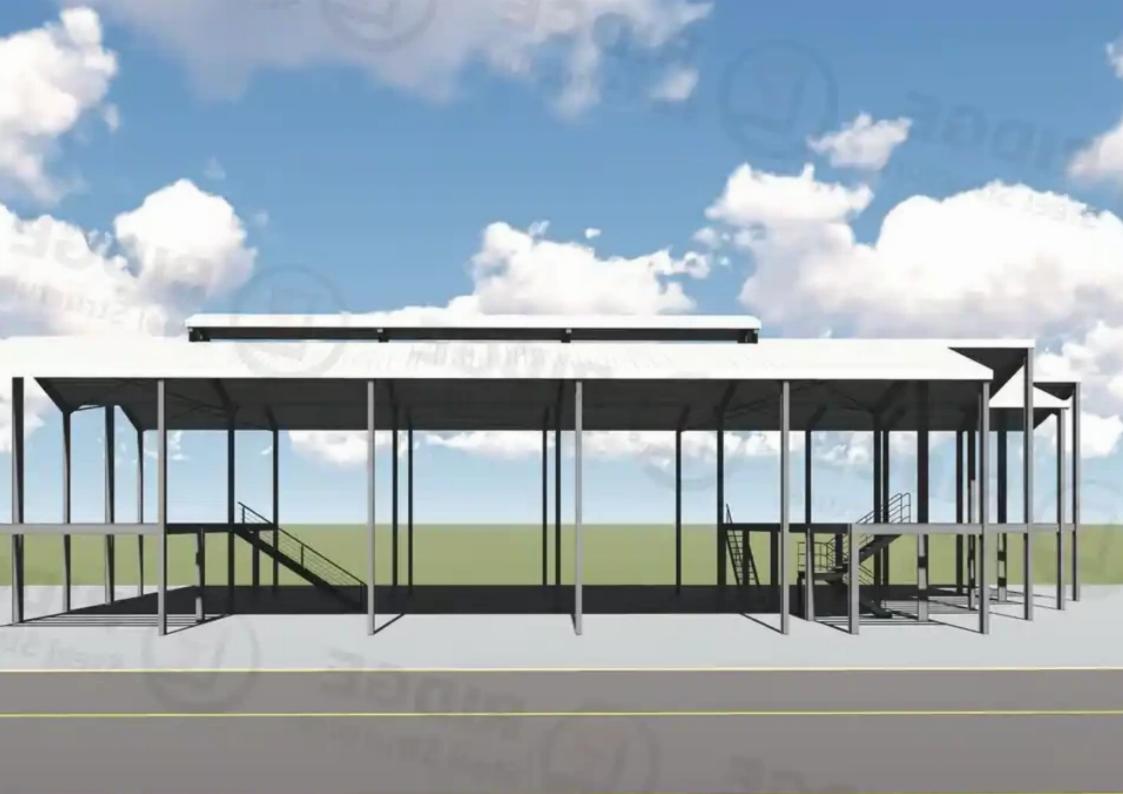

## Industrial building €3.500

Limassol, Industrial-Zone-Ypsonas-4193, Cyprus

Offered at: €3,500 Estate ID: 45155 Ref: ba5286549

We are offering an exceptional opportunity to rent one or two modern warehouses in the prime Agios Sylas Industrial Area. These warehouses are ideal for businesses seeking a strategic location in Limassol with excellent infrastructure and accessibility. The wherehouses can be rented out as offices also! Walls 10CM heat/cold resistance Sandwich Panels Completion Date: End of 2025 Flexible Plans: The proposed plans can be tailored to meet the specific needs of our tenants. We are committed to ensuring that our facilities support your business operations effectively. Rental Terms: Rent Duration: Long-term rental only, minimum of 8 years This is a unique opportunity to s...