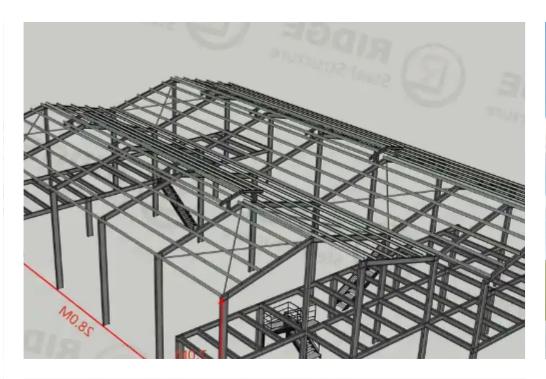

## Industrial building €3.500

Limassol, Industrial-Zone-Ypsonas-4193, Cyprus

Offered at: €3,500 Estate ID: 45155 Ref: ba5286549

We are offering an exceptional opportunity to rent one or two modern warehouses in the prime Agios Sylas Industrial Area. These warehouses are ideal for businesses seeking a strategic location in Limassol with excellent infrastructure and accessibility. The wherehouses can be rented out as offices also! Walls 10CM heat/cold resistance Sandwich Panels Completion Date: End of 2025 Flexible Plans: The proposed plans can be tailored to meet the specific needs of our tenants. We are committed to ensuring that our facilities support your business operations effectively. Rental Terms: Rent Duration: Long-term rental only, minimum of 8 years This is a unique opportunity to s...