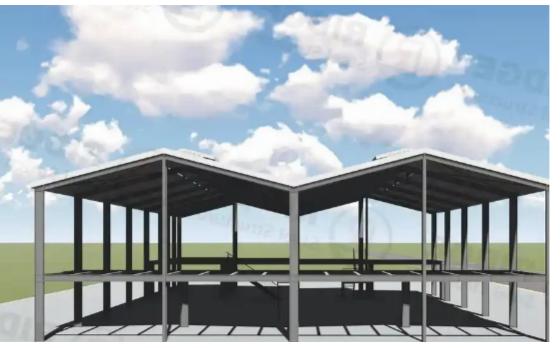

## Industrial building €3.500

Limassol, Industrial-Zone-Ypsonas-4193, Cyprus

Offered at: €3,500 Estate ID: 45155 Ref: ba5286549

We are offering an exceptional opportunity to rent one or two modern warehouses in the prime Agios Sylas Industrial Area. These warehouses are ideal for businesses seeking a strategic location in Limassol with excellent infrastructure and accessibility. The wherehouses can be rented out as offices also! Walls 10CM heat/cold resistance Sandwich Panels Completion Date: End of 2025 Flexible Plans: The proposed plans can be tailored to meet the specific needs of our tenants. We are committed to ensuring that our facilities support your business operations effectively. Rental Terms: Rent Duration: Long-term rental only, minimum of 8 years This is a unique opportunity to s...