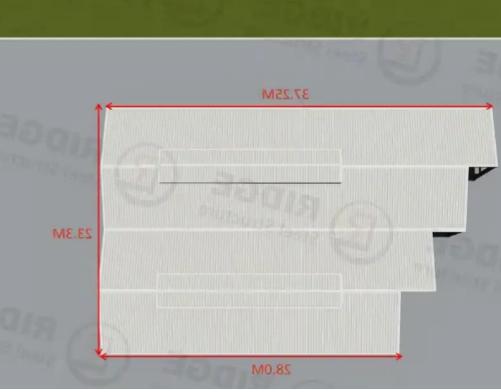

## Industrial building €3.500

Limassol, Industrial-Zone-Ypsonas-4193, Cyprus

Offered at: €3,500 Estate ID: 45155 Ref: ba5286549

We are offering an exceptional opportunity to rent one or two modern warehouses in the prime Agios Sylas Industrial Area. These warehouses are ideal for businesses seeking a strategic location in Limassol with excellent infrastructure and accessibility. The wherehouses can be rented out as offices also! Walls 10CM heat/cold resistance Sandwich Panels Completion Date: End of 2025 Flexible Plans: The proposed plans can be tailored to meet the specific needs of our tenants. We are committed to ensuring that our facilities support your business operations effectively. Rental Terms: Rent Duration: Long-term rental only, minimum of 8 years This is a unique opportunity to s...