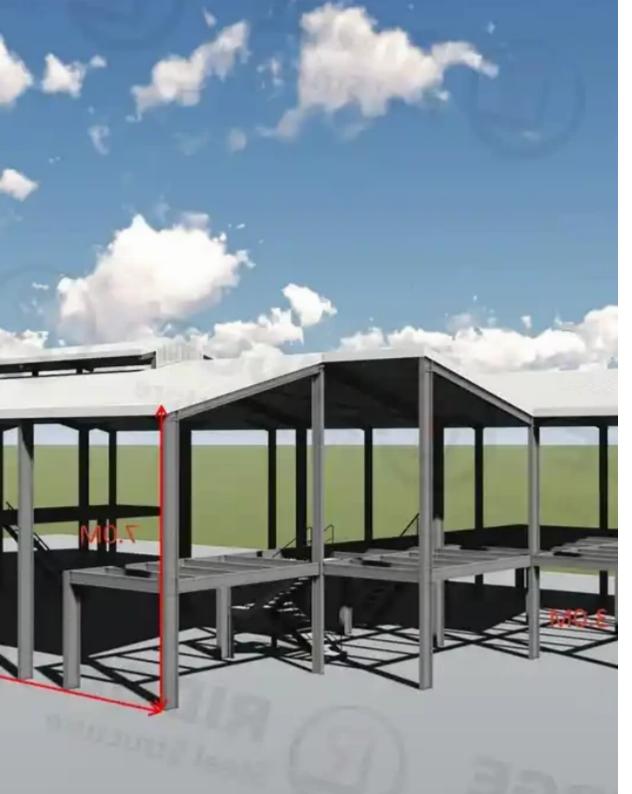

## Industrial building €3.500

Limassol, Industrial-Zone-Ypsonas-4193, Cyprus

Offered at: €3,500 Estate ID: 45155 Ref: ba5286549

We are offering an exceptional opportunity to rent one or two modern warehouses in the prime Agios Sylas Industrial Area. These warehouses are ideal for businesses seeking a strategic location in Limassol with excellent infrastructure and accessibility. The wherehouses can be rented out as offices also! Walls 10CM heat/cold resistance Sandwich Panels Completion Date: End of 2025 Flexible Plans: The proposed plans can be tailored to meet the specific needs of our tenants. We are committed to ensuring that our facilities support your business operations effectively. Rental Terms: Rent Duration: Long-term rental only, minimum of 8 years This is a unique opportunity to s...