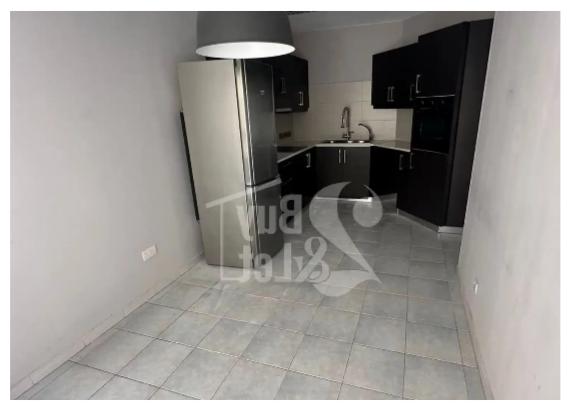

## 2-bedroom apartment f?r s?le €280.000

Limassol, Arch-Makariou-lii-Ave-Agios-Nektarios-3095, Cyprus

**Offered at:** €280,000

**Estate ID:** 45222

**Ref:** ba5286601

NET internal area: 74

Bathrooms: 1

Bedrooms: 2

Parking spaces: Covered cars

Available from: 2024-06-08

Offered at: 280,000

Type: Apartment

ituated in the highly sought-after Neapolis area, this charming two-bedroom apartment offers the perfect blend of convenience and coastal living.