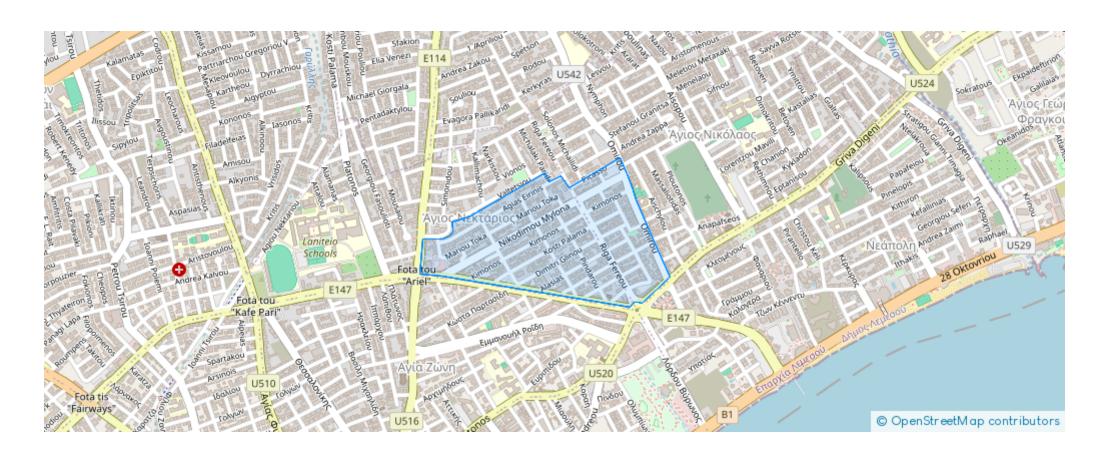

## 2-bedroom apartment f?r s?le €280.000

Limassol, Arch-Makariou-lii-Ave-Agios-Nektarios-3095, Cyprus

**Offered at:** €280,000

**Estate ID:** 45222

**Ref:** ba5286601











NET internal area: 74



Bathrooms: 1



Bedrooms: 2



Parking spaces: Covered cars



Available from: 2024-06-08



Offered at: 280,000



Type: Apartment

ituated in the highly sought-after Neapolis area, this charming two-bedroom apartment offers the perfect blend of convenience and coastal living.

Nestled near Alphamega Linopetra and a short stroll away from the beach, it's an ideal choice for those seeking a vibrant and relaxed lifestyle....

## **Estate on map:**