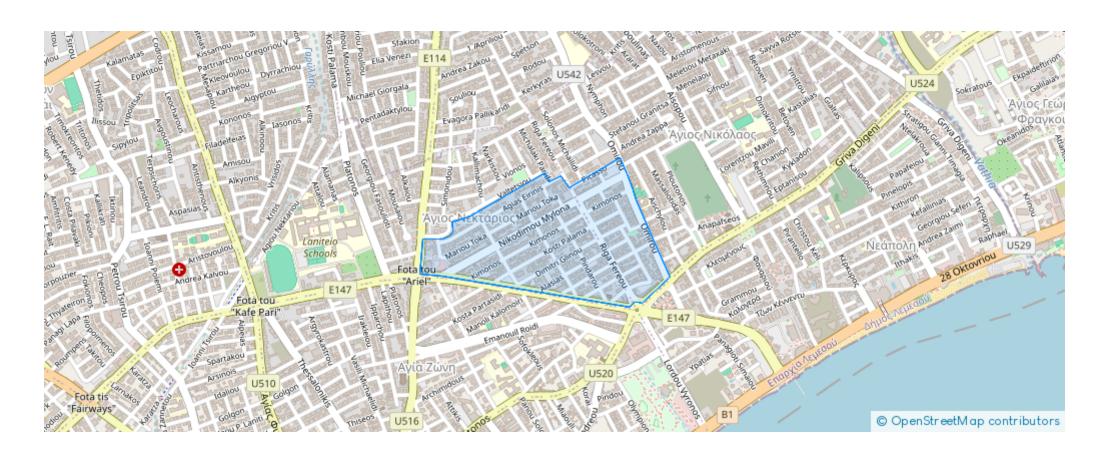

## 2-bedroom apartment to rent €1.350

Limassol, Arch-Makariou-lii-Ave-Agios-Nektarios-3095, Cyprus

**Offered at:** €1,350

**Estate ID:** 45411

**Ref:** ba5287996

NET internal area: 135

Bathrooms: 1

Bedrooms: 2

## **Estate on map:**