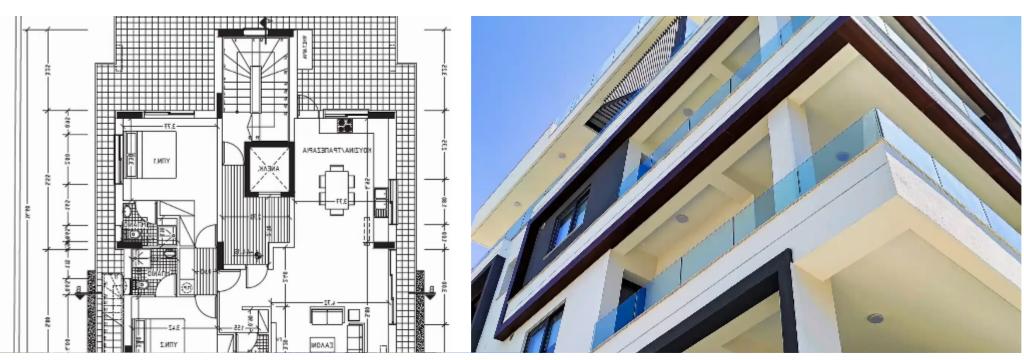

Bedrooms: 2

Parking spaces: Covered cars

Available from: 2024-06-09

Offered at: **550,000** 

Type: **Penthouse** 

"""""This contemporary 4 story apartment block, offers the perfect blend of comfort and modern aesthetics to all of its residents who seek the perfect urban location and easy access to the wonderful Mediterranean Sea. Located in a prime location in the heart of Limassol's town center this project is only a few minutes' drive from the sea and a short walking distance from all amenities and services such as Banks, supermarkets, pharmacies, restaurants and more. The magnificent penthouse is situated on the fourth floor, enjoying the privacy of its own roof garden as well as a large covered and uncovered veranda. The separate title deed of this unit has been issued.""""""""...