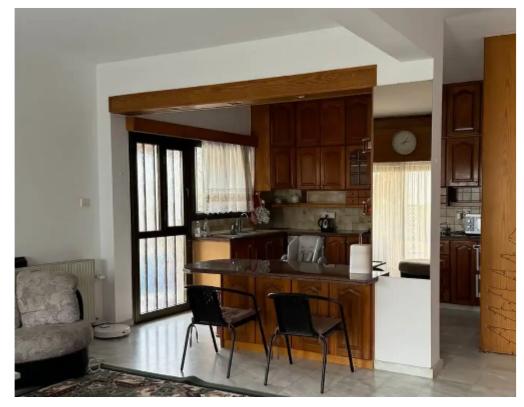

Bedrooms: 2

Parking spaces: Uncovered cars

Available from: 2024-06-10

Offered at: 1,250

Type: **SemidetachedHouse** 

2 bedroom semi-detached house for rent, Kapsalos area, Limassol. Convenient access to the highway and to the city center. Just two minutes from the Alpha Mega Kapsalos supermarket, pharmacy, cafes and much more. The house consists of 2 floors, on the ground floor there is an open plan kitchen with a spacious living room, a guest toilet. On the second floor there are 2 bedrooms, a storage room and a bathroom. There is a private terrace. The house is equipped with new air conditioners. Fully furnished. Ready to move in! 1 deposit Serafima ——…