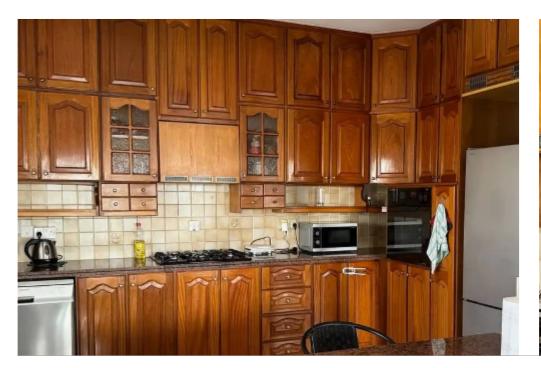

Bedrooms: 2

Parking spaces: Uncovered cars

Available from: 2024-06-10

Offered at: 1,250

Type: **SemidetachedHouse** 

2 bedroom semi-detached house for rent, Kapsalos area, Limassol. Convenient access to the highway and to the city center. Just two minutes from the Alpha Mega Kapsalos supermarket, pharmacy, cafes and much more. The house consists of 2 floors, on the ground floor there is an open plan kitchen with a spacious living room, a guest toilet. On the second floor there are 2 bedrooms, a storage room and a bathroom. There is a private terrace. The house is equipped with new air conditioners. Fully furnished. Ready to move in! 1 deposit Serafima ——…