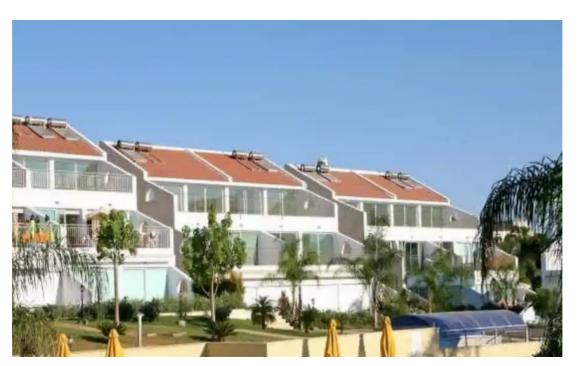

Parking spaces: Covered cars

Available from: 2024-06-11

Offered at: 398,000

Type: Apartment

Limassol. 2 Double Bedrooms with fitted wardrobes 1 En-Suite Shower 1 Family Bathroom 1 Fully fitted kitchen with granite top breakfast bar 1 Open Plan Lounge & Dining room leading out to a 24m2 veranda overlooking the swimming pool. Covered parking Child's play area Swimming pool with Shower & Dining room leading distance to the beach and all amenities i.e. Supermarket Close to all essential amenities such as supermarkets (Lidl, Metro, Sigma bakeries, banks, pharmacies, Restaurants, Café & Dining Room Cinema & Dining Room C