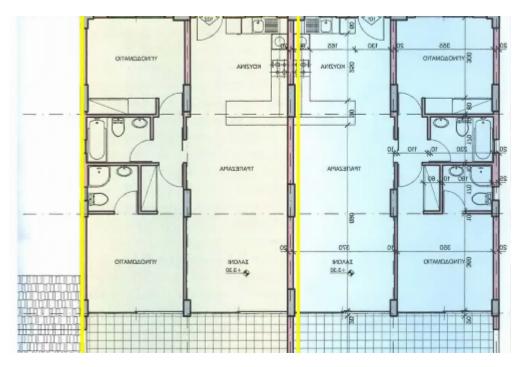

## 2-bedroom apartment f?r s?le

Limassol, Touristiki-Periochi-Potamos-Germasogeias-4046, Cyprus

**Offered at:** € 398,000

**Estate ID:** 45833

**Ref:** ba5289660

NET internal area: 110

Bathrooms: 2

Bedrooms: 2

Parking spaces: Covered cars

Available from: 2024-06-11

Offered at: 398,000

Type: Apartment

Limassol. 2 Double Bedrooms with fitted wardrobes 1 En-Suite Shower 1 Family Bathroom 1 Fully fitted kitchen with granite top breakfast bar 1 Open Plan Lounge & Dining room leading out to a 24m2 veranda overlooking the swimming pool. Covered parking Child's play area Swimming pool with Shower & Dining room leading distance to the beach and all amenities i.e. Supermarket Close to all essential amenities such as supermarkets (Lidl, Metro, Sigma bakeries, banks, pharmacies, Restaurants, Café & Dining Room Cinema & Dining Room C