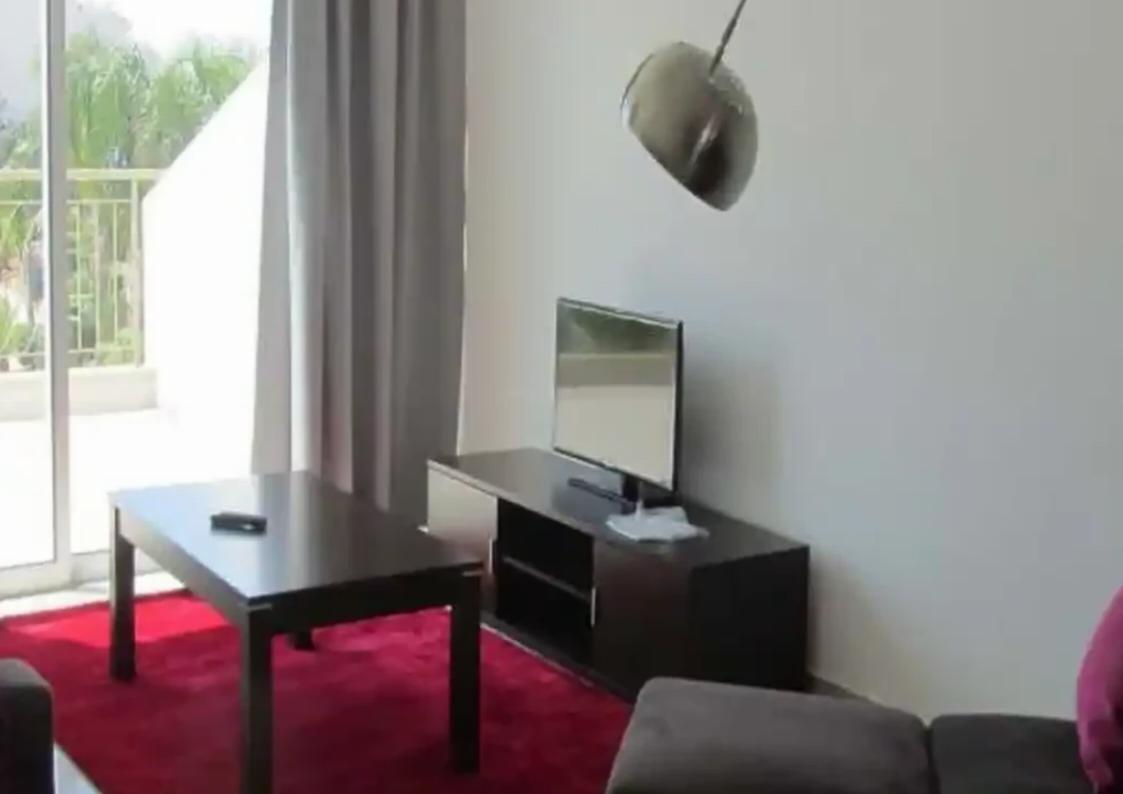

Parking spaces: Covered cars

Available from: 2024-06-11

Offered at: 398,000

Type: Apartment

Limassol. 2 Double Bedrooms with fitted wardrobes 1 En-Suite Shower 1 Family Bathroom 1 Fully fitted kitchen with granite top breakfast bar 1 Open Plan Lounge & Dining room leading out to a 24m2 veranda overlooking the swimming pool. Covered parking Child's play area Swimming pool with Shower & Dining room leading distance to the beach and all amenities i.e. Supermarket Close to all essential amenities such as supermarkets (Lidl, Metro, Sigma bakeries, banks, pharmacies, Restaurants, Café & Dining Room Cinema & Dining Room C