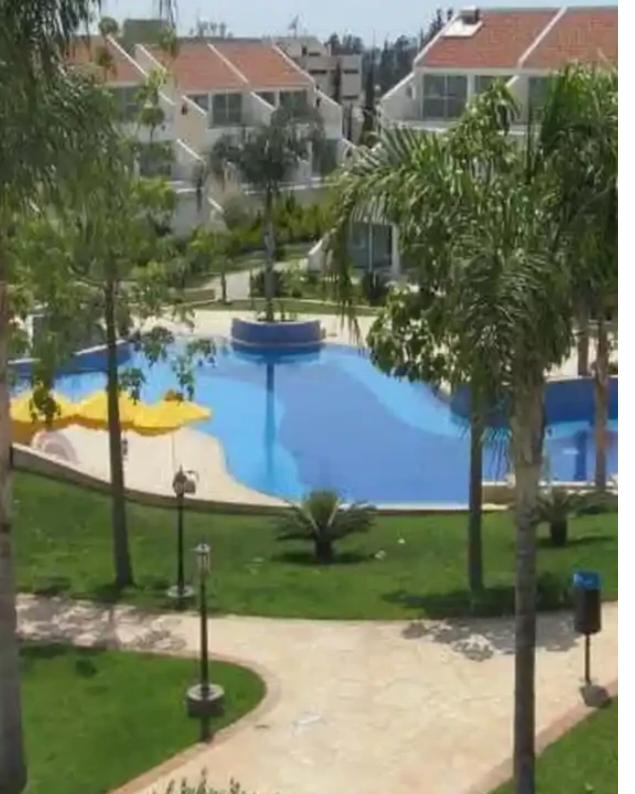

Parking spaces: Covered cars

Available from: 2024-06-11

Offered at: 398,000

Type: Apartment

Limassol. 2 Double Bedrooms with fitted wardrobes 1 En-Suite Shower 1 Family Bathroom 1 Fully fitted kitchen with granite top breakfast bar 1 Open Plan Lounge & Dining room leading out to a 24m2 veranda overlooking the swimming pool. Covered parking Child's play area Swimming pool with Shower & Dining room leading distance to the beach and all amenities i.e. Supermarket Close to all essential amenities such as supermarkets (Lidl, Metro, Sigma bakeries, banks, pharmacies, Restaurants, Café & Dining Room Cinema & Dining Room C