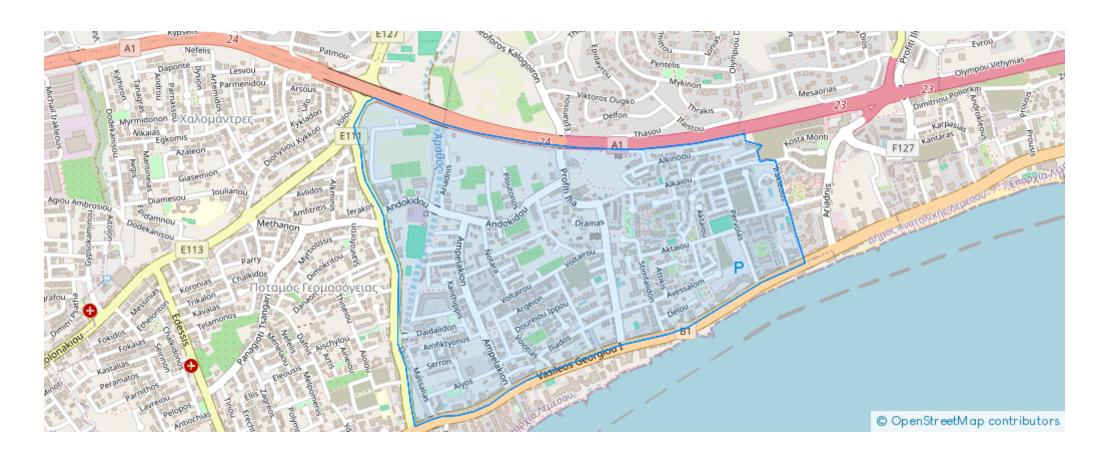

yprus

**Offered at:** € 398,000

**Estate ID:** 45833

**Ref:** ba5289660











NET internal area: 110



Bathrooms: 2



Bedrooms: 2



Parking spaces: Covered cars



Available from: 2024-06-11



Offered at: 398,000



Type: Apartment

Limassol. 2 Double Bedrooms with fitted wardrobes 1 En-Suite Shower 1 Family Bathroom 1 Fully fitted kitchen with granite top breakfast bar 1 Open Plan Lounge & Dining room leading out to a 24m2 veranda overlooking the swimming pool. Covered parking Child's play area Swimming pool with Shower & Dining room leading distance to the beach and all amenities i.e. Supermarket Close to all essential amenities such as supermarkets (Lidl, Metro, Sigma bakeries, banks, pharmacies, Restaurants, Café & Dining Room Cinema & Dining Room C

## **Estate on map:**