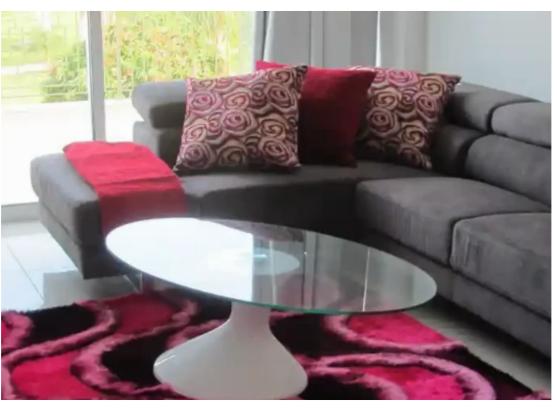

Parking spaces: Covered cars

Available from: 2024-06-11

Offered at: 398,000

Type: Apartment

Limassol. 2 Double Bedrooms with fitted wardrobes 1 En-Suite Shower 1 Family Bathroom 1 Fully fitted kitchen with granite top breakfast bar 1 Open Plan Lounge & Dining room leading out to a 24m2 veranda overlooking the swimming pool. Covered parking Child's play area Swimming pool with Shower & Dining room leading distance to the beach and all amenities i.e. Supermarket Close to all essential amenities such as supermarkets (Lidl, Metro, Sigma bakeries, banks, pharmacies, Restaurants, Café & Dining Room Cinema & Dining Room C