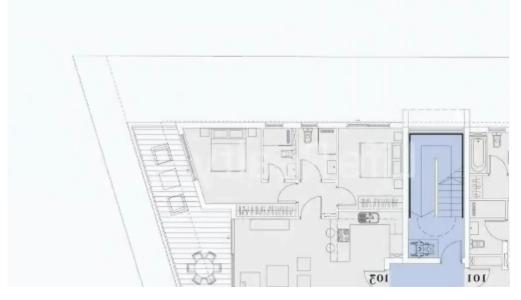

## 2-bedroom apartment f?r s?le

Limassol, Lyceum-Petros-And-Pavlos-3085, Cyprus

Offered at: €420,000 Estate ID: 45836 Ref: ba5289800

residences 101 · 102 · 103

""""""Introducing this remarkable three-floor building, featuring six apartments and two penthouses, situated in the central and desirable neighborhood of Agios Nektarios in Limassol. Located just a quick 5-minute drive from Limassol city center, an 8-minute drive from the highway, and only 5 minutes from the beach, this building offers unparalleled convenience and accessibility. These apartments boast luxury finishes throughout, making them an attractive opportunity for both renters and potential buyers. Additionally, the building is conveniently located close to schools, banks, and markets, ensuring effortless everyday living. With its exceptional features and amenities, this building gua...