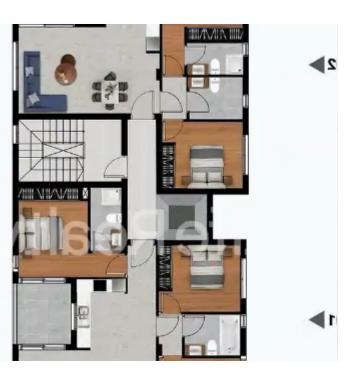

## 2-bedroom apartment f?r s?le

Limassol, Kalogeropouleio-Gymnasium-Kodobathkia-Mesa-Geitonia-4002, Cyprus

**Offered at:** € 350,000

**Estate ID:** 45838

**Ref:** ba5289806

Bathrooms: 2

Bedrooms: 2

Parking spaces: Covered cars

Available from: 2024-06-11

Offered at: 350,00

Type: **Apartment** 

"""Introducing this remarkable three-floor building, featuring four apartments and two penthouses, situated in the sought-after neighborhood of Agios Athanasios in Limassol. Located just a quick 10-minute drive from the Limassol city center, this property has luxury finishes throughout, making it an attractive opportunity for both renters and protentional buyers. Positioned near primary access routes in Agios Athanasios, it offers easy access to the highway within a three-minute drive, ensuring the beach is less than 10 minutes away. Additionally, the building is conveniently located close to schools, banks, and markets, for effortless everyday living. With its exceptional features and amen...