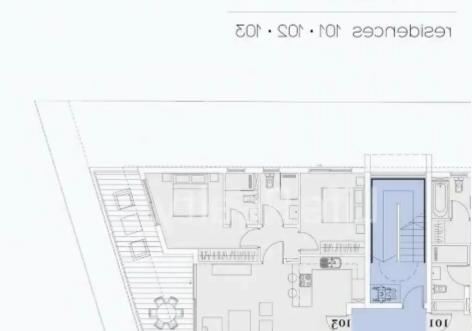

## 1-bedroom apartment f?r s?le

Limassol, Lyceum-Petros-And-Pavlos-3085 , Cyprus

**Offered at:** €275,000

**Estate ID:** 45851

**Ref:** ba5290276

Bathrooms: 1

Bedrooms: 1

Parking spaces: Covered cars

Available from: 2024-06-11

Offered at: 275,000

Гуре: **Apartment** 

"""""Introducing this remarkable three-floor building, featuring six apartments and two penthouses, situated in the central and desirable neighborhood of Agios Nektarios in Limassol. Located just a quick 5-minute drive from Limassol city center, an 8-minute drive from the highway, and only 5 minutes from the beach, this building offers unparalleled convenience and accessibility. This apartment boast luxury finishes throughout, making them an attractive opportunity for both renters and potential buyers. Additionally, the building is conveniently located close to schools, banks, and markets, ensuring effortless everyday living. With its exceptional features and amenities, this building guara...