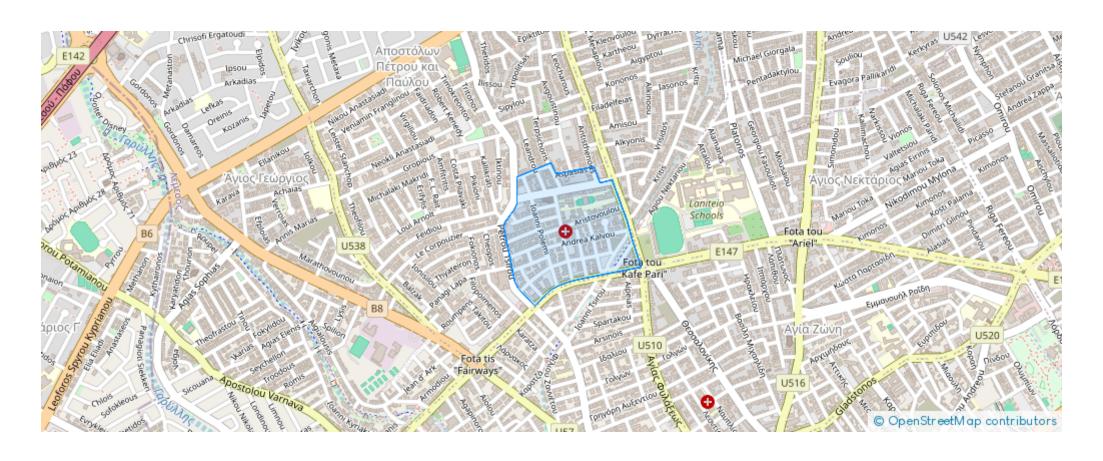

vailable from: 2024-06-11



Offered at: 275,000



Гуре: **Apartment** 

"""""Introducing this remarkable three-floor building, featuring six apartments and two penthouses, situated in the central and desirable neighborhood of Agios Nektarios in Limassol. Located just a quick 5-minute drive from Limassol city center, an 8-minute drive from the highway, and only 5 minutes from the beach, this building offers unparalleled convenience and accessibility. This apartment boast luxury finishes throughout, making them an attractive opportunity for both renters and potential buyers. Additionally, the building is conveniently located close to schools, banks, and markets, ensuring effortless everyday living. With its exceptional features and amenities, this building guara...

## **Estate on map:**