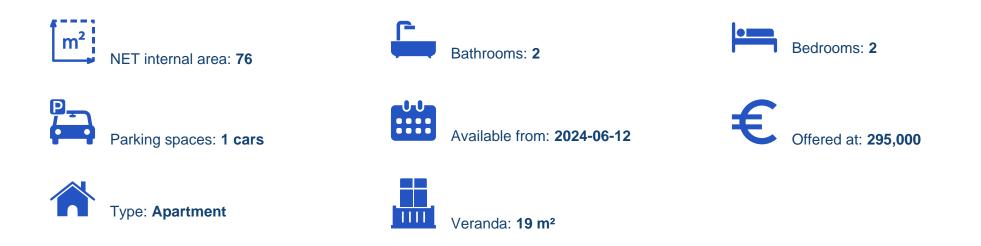

## 2 bedrooms, 76

Limassol, Apos-Varnavas-Kato-Polemidia-4153, Cyprus

Offered at: €295,000 Estate ID: 46017 Ref: J4544L2152

Contemporary 2-Bedroom Apartment with Private Storage and Parking Introducing Apartment 202, a contemporary living space offered at €295,000 plus VAT. This stylish residence features a well-designed layout, with 76 m<sup>2</sup> of internal living area and an additional 15 m<sup>2</sup> of covered external space. Key features include: Two Bedrooms: Spacious bedrooms designed for comfort and relaxation. Private Storage Room: Convenient space for storing personal belongings. Car Parking: Secure parking facility for one vehicle. This apartment combines modern design with practical amenities, making it an ideal choice for individuals or small families seeking a comfortable and functional living enviro...