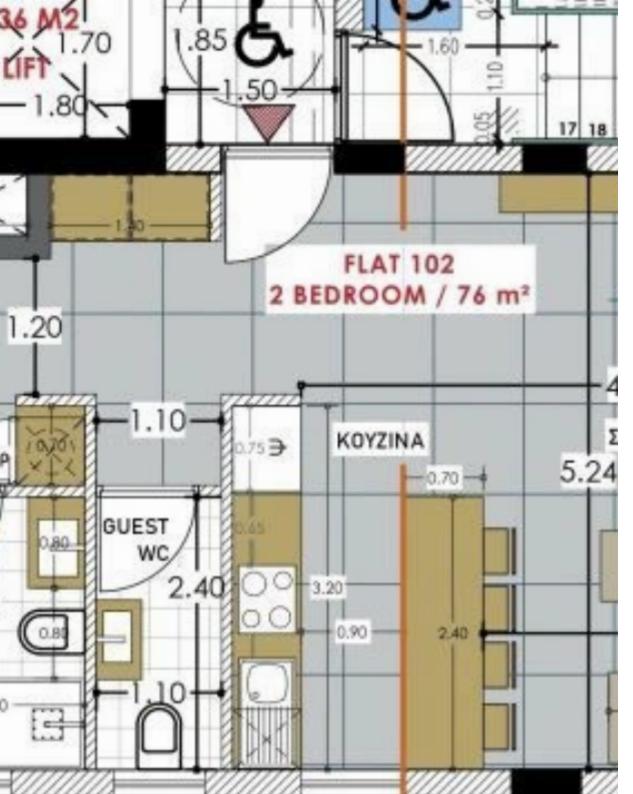

## 2 bedrooms, 76

Limassol, Apos-Varnavas-Kato-Polemidia-4153, Cyprus

Offered at: €295,000 Estate ID: 46017 Ref: J4544L2152

Contemporary 2-Bedroom Apartment with Private Storage and Parking Introducing Apartment 202, a contemporary living space offered at €295,000 plus VAT. This stylish residence features a well-designed layout, with 76 m<sup>2</sup> of internal living area and an additional 15 m<sup>2</sup> of covered external space. Key features include: Two Bedrooms: Spacious bedrooms designed for comfort and relaxation. Private Storage Room: Convenient space for storing personal belongings. Car Parking: Secure parking facility for one vehicle. This apartment combines modern design with practical amenities, making it an ideal choice for individuals or small families seeking a comfortable and functional living enviro...