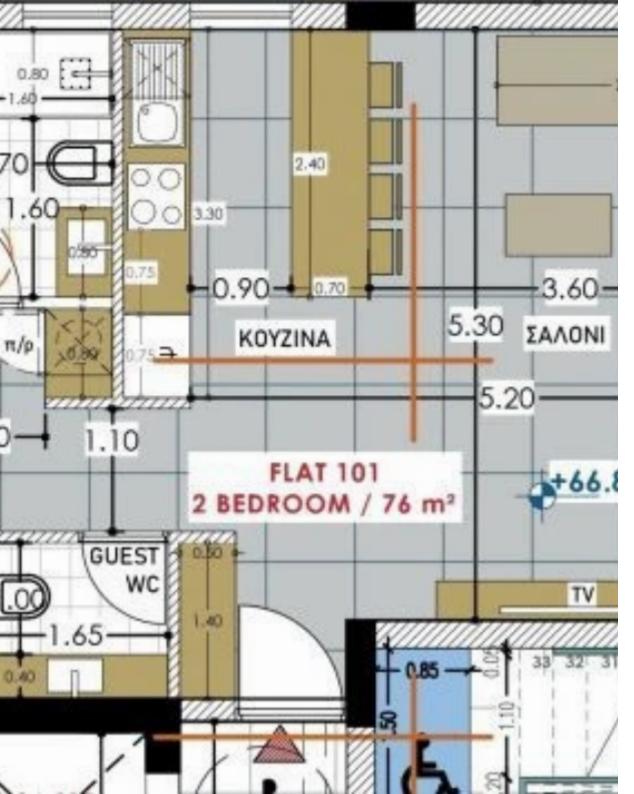

## 2 bedrooms, 76

Limassol, Apos-Varnavas-Kato-Polemidia-4153, Cyprus

**Offered at:** €290,000

**Estate ID:** 46018

**Ref:** J4544L2149

NET internal area: 76

Bathrooms: 2

Bedrooms: 2

Parking spaces: 1 cars

Available from: 2024-06-12

Offered at: 290,000

Type: **Apartmen**t

Veranda: 19 m²

Charming 2-Bedroom Apartment with Private Storage and Parking Introducing Apartment 201, a delightful living space offered at €290,000 plus VAT.

This charming residence features a well-designed layout, comprising 76 m² of internal living area and an additional 19 m² of covered external space.

Key features include: Two Bedrooms: Spacious bedrooms designed for comfort and relaxation. Private Storage Room: Convenient space for personal belongings. Car Parking: Secure parking facility accommodating one vehicle. This apartment combines modern comfort with practical amenities, making it an ideal choice for individuals or small families seeking a cozy and functional living environme...