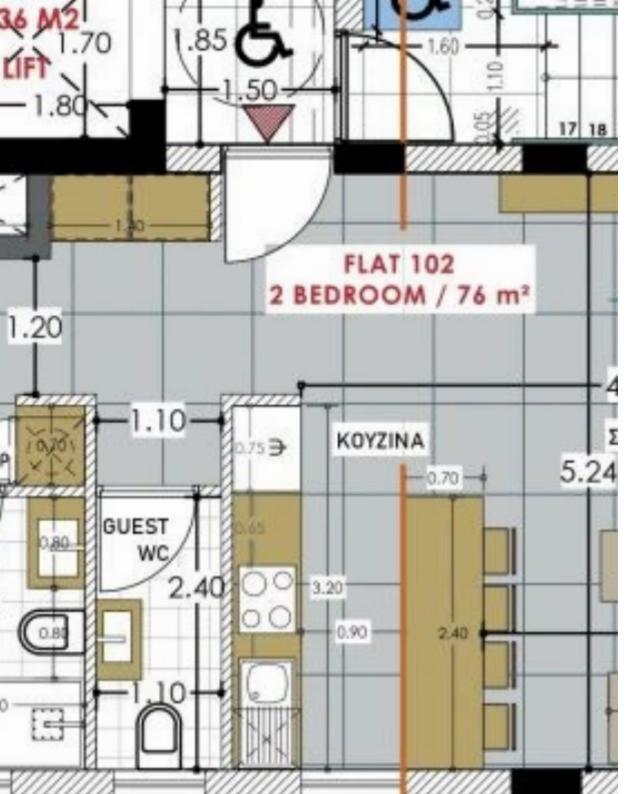

## 2 bedrooms, 76

Limassol, Apos-Varnavas-Kato-Polemidia-4153, Cyprus

**Offered at:** € 285,000

**Estate ID:** 46019

**Ref:** J4544L2150

NET internal area: 76

Bathrooms: 2

Bedrooms: 2

Parking spaces: 1 cars

Available from: 2024-06-12

Offered at: 285,000

Type: **Apartment** 

Veranda: 19 m²

Stylish 2-Bedroom Apartment with Private Storage and Parking Presenting Apartment 102, a stylish living space available for €285,000 plus VAT. This beautifully designed residence features a thoughtfully planned layout, with 76 m² of internal living area and an additional 15 m² of covered external space. Key features include: Two Bedrooms: Spacious and comfortable bedrooms designed for relaxation. Private Storage Room: Ample space for storing personal belongings. Car Parking: Secure parking facility for one vehicle. This apartment blends modern elegance with practical amenities, making it perfect for individuals or small families seeking a comfortable and contemporary living e...