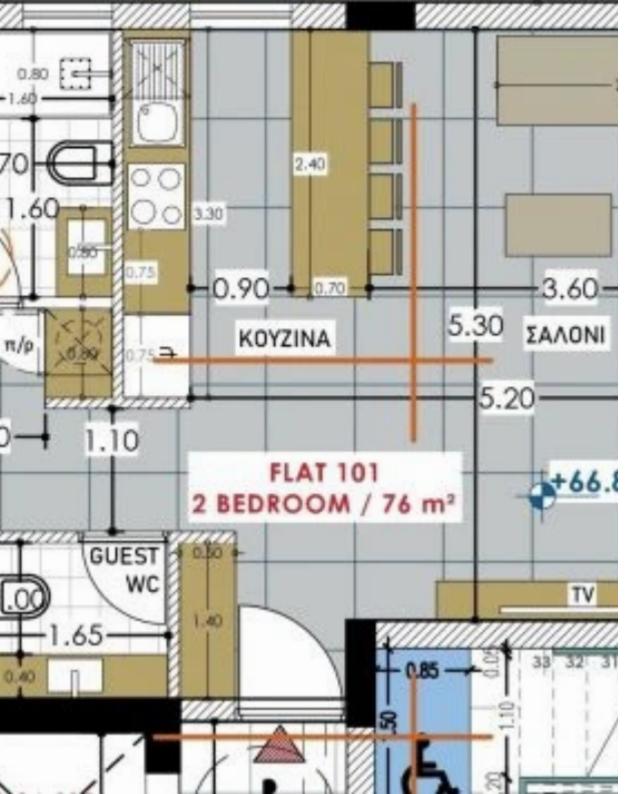

## 2 bedrooms, 76

Limassol, Apos-Varnavas-Kato-Polemidia-4153, Cyprus

**Offered at:** €280,000

**Estate ID:** 46020

**Ref:** J4544L2148

NET internal area: 76

Bathrooms: 2

Bedrooms: 2

Parking spaces: 1 cars

Available from: 2024-06-12

Offered at: 280,000

Type: Apartment

Veranda: 19 m²

Elegant 2-Bedroom Apartment with Private Storage and Parking Discover Apartment 101, a refined living space available for €280,000 plus VAT. This elegantly designed residence features a generous layout, offering 76 m² of internal living area complemented by 19 m² of covered external space. Key features include: Two Bedrooms: Spacious bedrooms designed for comfort and tranquility. Private Storage Room: Ample space for personal belongings. Car Parking: Secure parking facility accommodating one vehicle. This apartment combines modern elegance with practical amenities, ideal for individuals or small families seeking a comfortable and sophisticated living environment. Located in a...