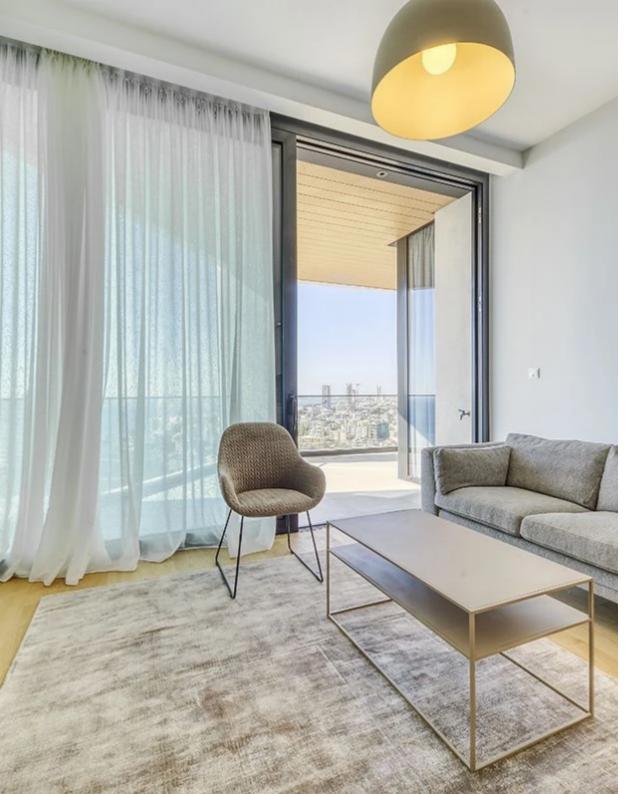

Available from: 2024-06-12

Offered at: 4,000

Гуре: **Apartment** 

• Country: Cyprus • City: Limassol • Area: Potamos Germasogeias • Bedrooms: 1 • Number of w/c's: 1 • Project: Sky Tower • Unit number: 1501 • Property floor: 15 • Indoor area, m2: 54.6 • Common area, m2: 7.7 • Cov. veranda, m2: 15 • Distance to sea: 300 m • Energy Efficiency: A+ Unique residential high-rise complex of 25 floors with hotel facilities developed with the world's latest architecture & planning trends in mind. Residents will enjoy unbelievable see panoramas and the exceptional atmosphere of comfort and relaxation in the elegant gated community with exceptional in-door amenities like concierge, SPA, common outdoor pool, heated indoor pool...