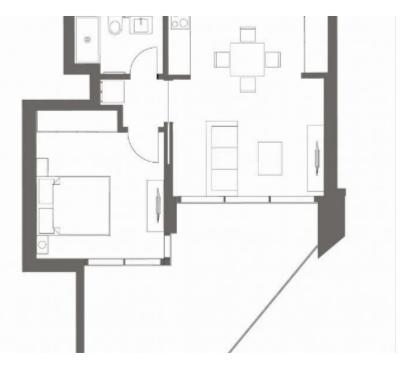

Available from: 2024-06-12

Offered at: 4,000

Гуре: **Apartment** 

• Country: Cyprus • City: Limassol • Area: Potamos Germasogeias • Bedrooms: 1 • Number of w/c's: 1 • Project: Sky Tower • Unit number: 1501 • Property floor: 15 • Indoor area, m2: 54.6 • Common area, m2: 7.7 • Cov. veranda, m2: 15 • Distance to sea: 300 m • Energy Efficiency: A+ Unique residential high-rise complex of 25 floors with hotel facilities developed with the world's latest architecture & planning trends in mind. Residents will enjoy unbelievable see panoramas and the exceptional atmosphere of comfort and relaxation in the elegant gated community with exceptional in-door amenities like concierge, SPA, common outdoor pool, heated indoor pool...