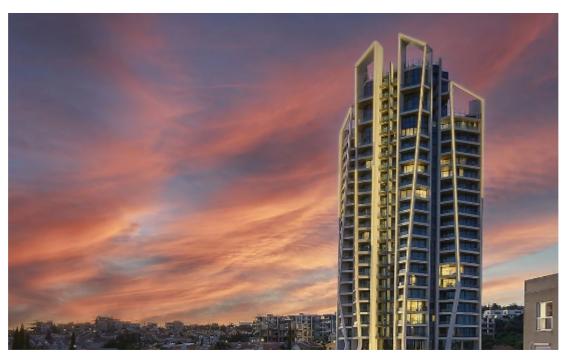

Available from: 2024-06-12

Offered at: 4,000

Гуре: **Apartment** 

• Country: Cyprus • City: Limassol • Area: Potamos Germasogeias • Bedrooms: 1 • Number of w/c's: 1 • Project: Sky Tower • Unit number: 1501 • Property floor: 15 • Indoor area, m2: 54.6 • Common area, m2: 7.7 • Cov. veranda, m2: 15 • Distance to sea: 300 m • Energy Efficiency: A+ Unique residential high-rise complex of 25 floors with hotel facilities developed with the world's latest architecture & planning trends in mind. Residents will enjoy unbelievable see panoramas and the exceptional atmosphere of comfort and relaxation in the elegant gated community with exceptional in-door amenities like concierge, SPA, common outdoor pool, heated indoor pool...