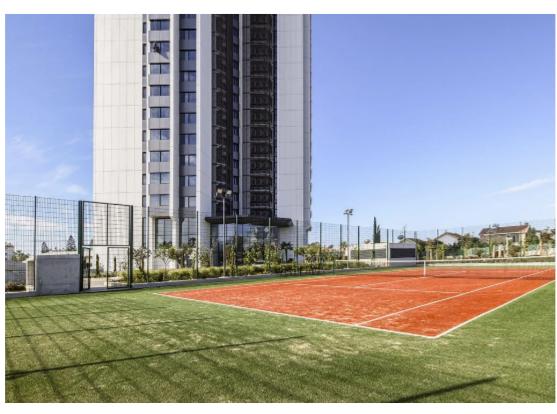

Available from: 2024-06-12

Offered at: 4,000

Гуре: **Apartment** 

• Country: Cyprus • City: Limassol • Area: Potamos Germasogeias • Bedrooms: 1 • Number of w/c's: 1 • Project: Sky Tower • Unit number: 1501 • Property floor: 15 • Indoor area, m2: 54.6 • Common area, m2: 7.7 • Cov. veranda, m2: 15 • Distance to sea: 300 m • Energy Efficiency: A+ Unique residential high-rise complex of 25 floors with hotel facilities developed with the world's latest architecture & planning trends in mind. Residents will enjoy unbelievable see panoramas and the exceptional atmosphere of comfort and relaxation in the elegant gated community with exceptional in-door amenities like concierge, SPA, common outdoor pool, heated indoor pool...