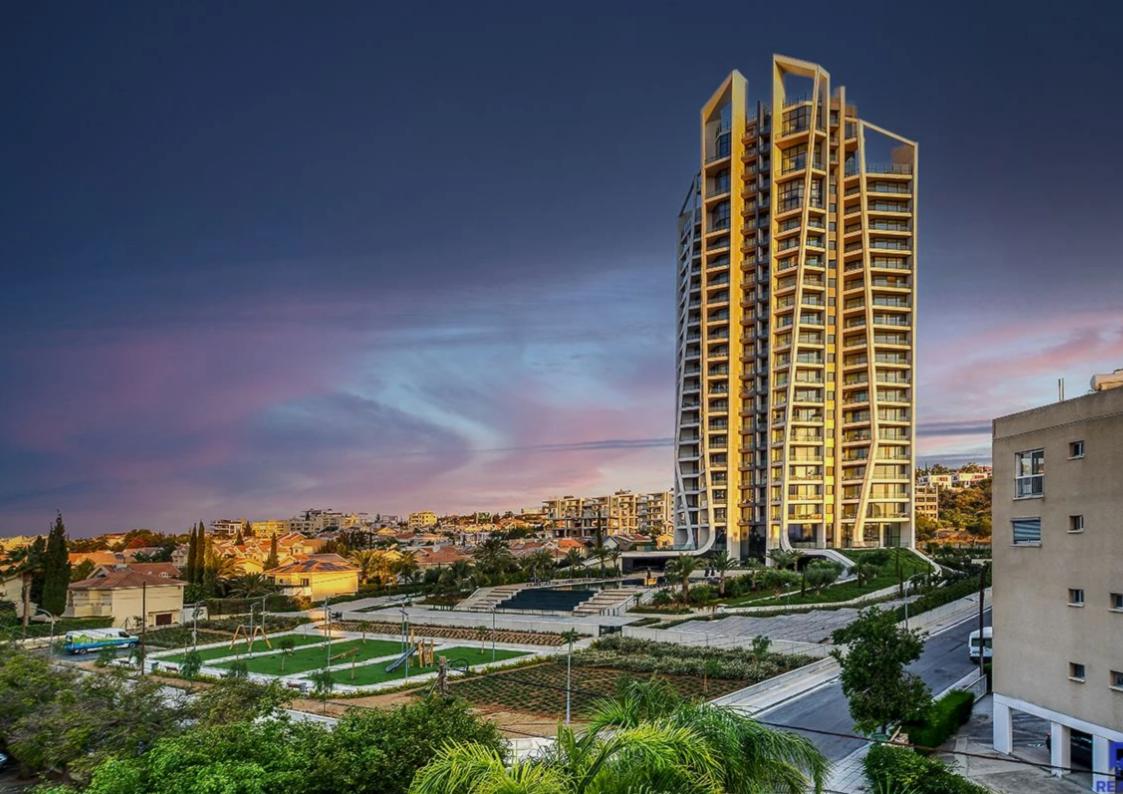

Available from: 2024-06-12

Offered at: 4,000

Гуре: **Apartment** 

• Country: Cyprus • City: Limassol • Area: Potamos Germasogeias • Bedrooms: 1 • Number of w/c's: 1 • Project: Sky Tower • Unit number: 1501 • Property floor: 15 • Indoor area, m2: 54.6 • Common area, m2: 7.7 • Cov. veranda, m2: 15 • Distance to sea: 300 m • Energy Efficiency: A+ Unique residential high-rise complex of 25 floors with hotel facilities developed with the world's latest architecture & planning trends in mind. Residents will enjoy unbelievable see panoramas and the exceptional atmosphere of comfort and relaxation in the elegant gated community with exceptional in-door amenities like concierge, SPA, common outdoor pool, heated indoor pool...