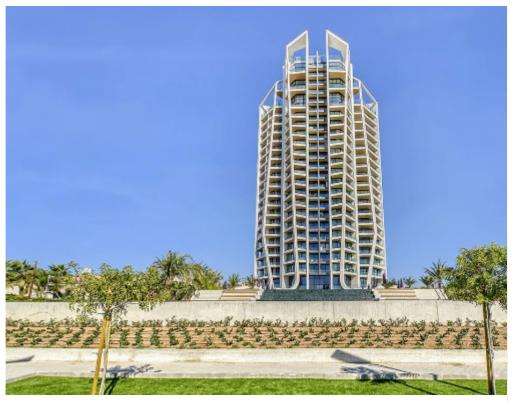

Available from: 2024-06-12

Offered at: 4,000

Гуре: **Apartment** 

• Country: Cyprus • City: Limassol • Area: Potamos Germasogeias • Bedrooms: 1 • Number of w/c's: 1 • Project: Sky Tower • Unit number: 1501 • Property floor: 15 • Indoor area, m2: 54.6 • Common area, m2: 7.7 • Cov. veranda, m2: 15 • Distance to sea: 300 m • Energy Efficiency: A+ Unique residential high-rise complex of 25 floors with hotel facilities developed with the world's latest architecture & planning trends in mind. Residents will enjoy unbelievable see panoramas and the exceptional atmosphere of comfort and relaxation in the elegant gated community with exceptional in-door amenities like concierge, SPA, common outdoor pool, heated indoor pool...