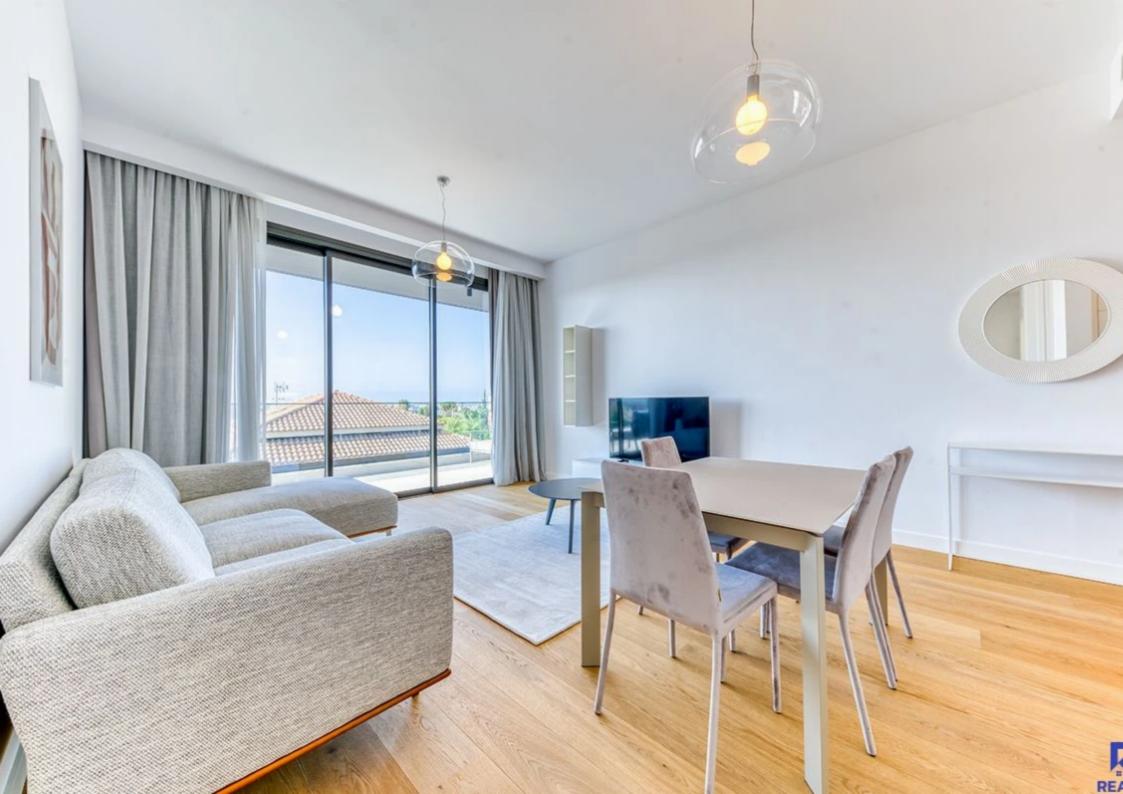

## **2-bedroom Apartment**

Limassol, Columbia-Chalomantres-Potamos-Germasogeias-4043, Cyprus

**Offered at:** €3,150

**Estate ID:** 46028

**Ref:** J4539

NET internal area: 86

Bathrooms: 2

Bedrooms: 2

Available from: 2024-06-12

Offered at: 3,15

Type: **Apartment** 

2 bedroom apartment in an ultra modern complex that is located in a quiet residential neighborhood and includes seven 1-, 2-, and 3-bedroom apartments and a luxury penthouse with a private swimming pool. The elegant architecture, cosy planning solutions and top-of-the-line finishes will surprise those who value true style and comfort. The cleverly designed master plan provides convenient access to the common swimming pool, recreational area and covered parking spaces. Sandy beaches and popular tourist attractions are within a 5 minutes drive from the project, which guarantees your property will be a successful investment delivering a generous capital growth and solid rental yields....