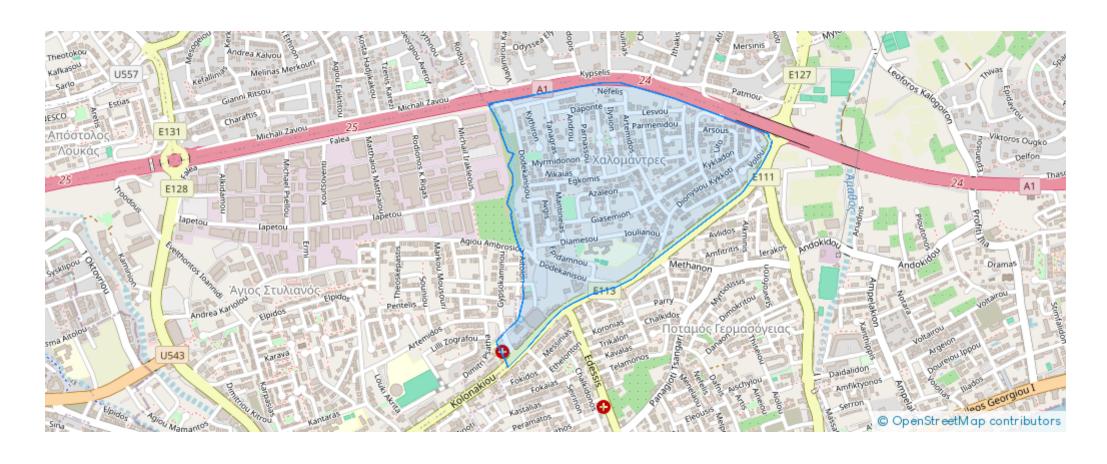

oms: 2



Available from: 2024-06-12



Offered at: 3,15



Type: **Apartment** 

2 bedroom apartment in an ultra modern complex that is located in a quiet residential neighborhood and includes seven 1-, 2-, and 3-bedroom apartments and a luxury penthouse with a private swimming pool. The elegant architecture, cosy planning solutions and top-of-the-line finishes will surprise those who value true style and comfort. The cleverly designed master plan provides convenient access to the common swimming pool, recreational area and covered parking spaces. Sandy beaches and popular tourist attractions are within a 5 minutes drive from the project, which guarantees your property will be a successful investment delivering a generous capital growth and solid rental yields....

## **Estate on map:**