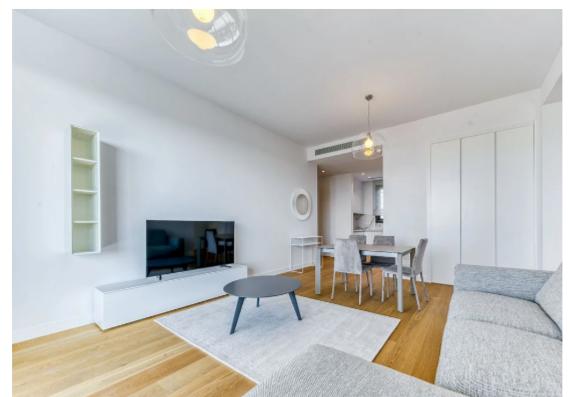

## **2-bedroom Apartment**

Limassol, Columbia-Chalomantres-Potamos-Germasogeias-4043, Cyprus

**Offered at:** €3,150

**Estate ID:** 46028

**Ref:** J4539

NET internal area: 86

Bathrooms: 2

Bedrooms: 2

Available from: 2024-06-12

Offered at: 3,15

Type: **Apartment** 

2 bedroom apartment in an ultra modern complex that is located in a quiet residential neighborhood and includes seven 1-, 2-, and 3-bedroom apartments and a luxury penthouse with a private swimming pool. The elegant architecture, cosy planning solutions and top-of-the-line finishes will surprise those who value true style and comfort. The cleverly designed master plan provides convenient access to the common swimming pool, recreational area and covered parking spaces. Sandy beaches and popular tourist attractions are within a 5 minutes drive from the project, which guarantees your property will be a successful investment delivering a generous capital growth and solid rental yields....