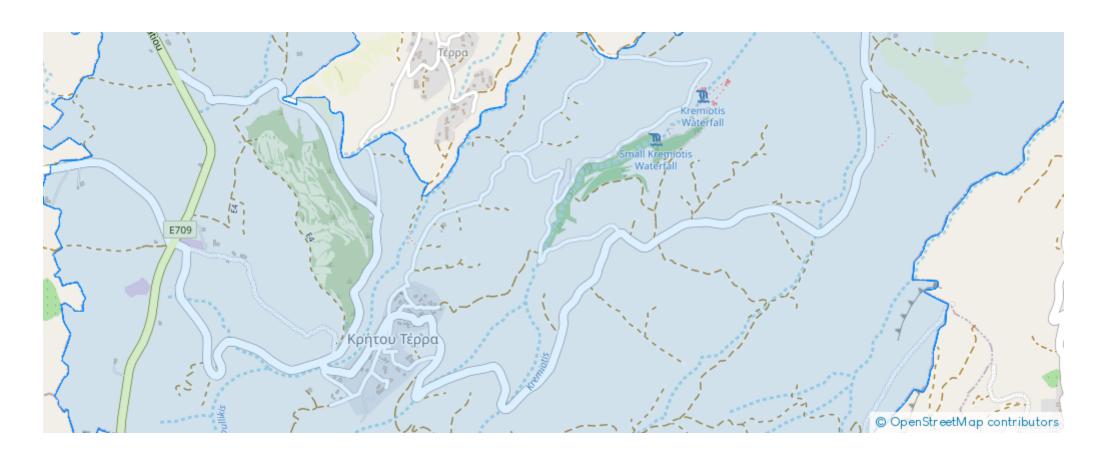

t:** €295,000

**Estate ID:** 46076

**Ref:** ba5292510











NET internal area: 115



Bathrooms: 1



Bedrooms: 2



Parking spaces: Uncovered cars



Available from: 2024-06-12



Offered at: 295,000



Type: PrivateHouse

and has full title deeds. Furniture is available by negotiation. Kritou Terra is a small traditional village on the north west coast of Cyprus some 15 minutes drive from the beaches of Polis & Department of the property is stone built the walls are immensely thick meaning that in the summer the property is remarkably cool and in the short Cyprus winter the villa retains a large percentage of its heat. Behind the property is the delightful pool with large terrace, outdoor lighting, sun loungers and a gazebo area perfect for alfresco din...

## **Estate on map:**