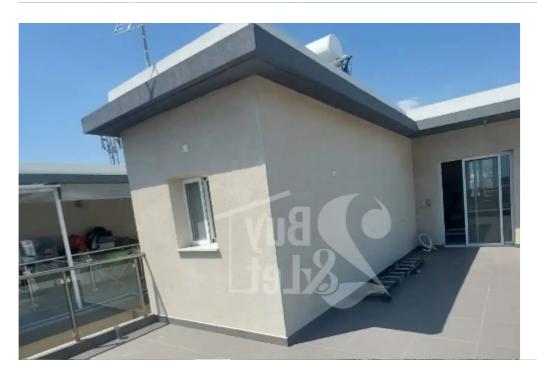

Parking spaces: Covered cars

Available from: 2024-06-12

Offered at: 450,000

Type: PrivateHouse

Luxury 4-bedroom detached house in Kato Polemidia, Limassol, built in 2016. Located in a quiet cul-de-sac, just 1 minute from the first roundabout from Paphos. The ground floor features an open-plan living/dining area, kitchen, guest toilet, fireplace, and storage. The first floor includes three bedrooms, two bathrooms, and a laundry area. The second floor boasts a large bedroom currently used as a gym, leading to an open roof garden. Additional features include a front and backyard, covered parking, double-glazed windows with security locks, solar panels, boiler, and pressure system. Ideal for comfortable, modern living....