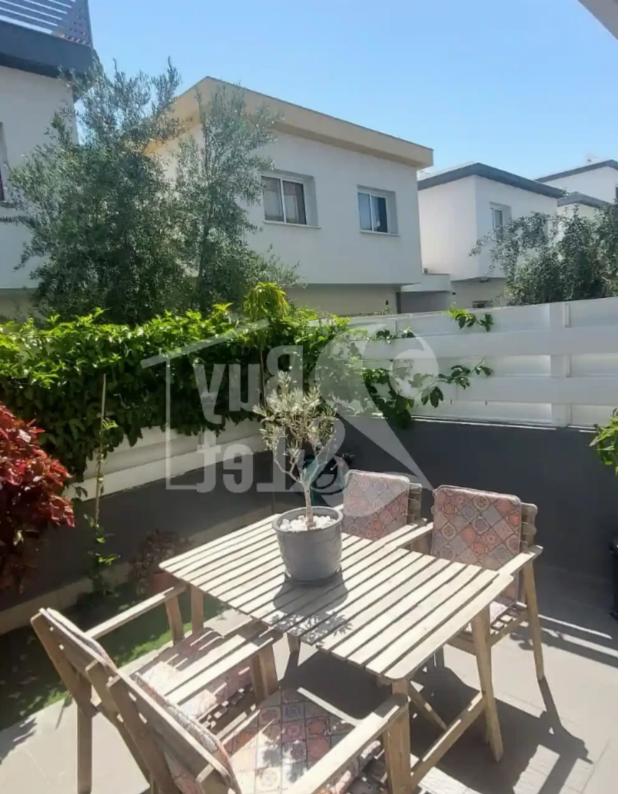

Parking spaces: Covered cars

Available from: 2024-06-12

Offered at: 450,000

Type: PrivateHouse

Luxury 4-bedroom detached house in Kato Polemidia, Limassol, built in 2016. Located in a quiet cul-de-sac, just 1 minute from the first roundabout from Paphos. The ground floor features an open-plan living/dining area, kitchen, guest toilet, fireplace, and storage. The first floor includes three bedrooms, two bathrooms, and a laundry area. The second floor boasts a large bedroom currently used as a gym, leading to an open roof garden. Additional features include a front and backyard, covered parking, double-glazed windows with security locks, solar panels, boiler, and pressure system. Ideal for comfortable, modern living....