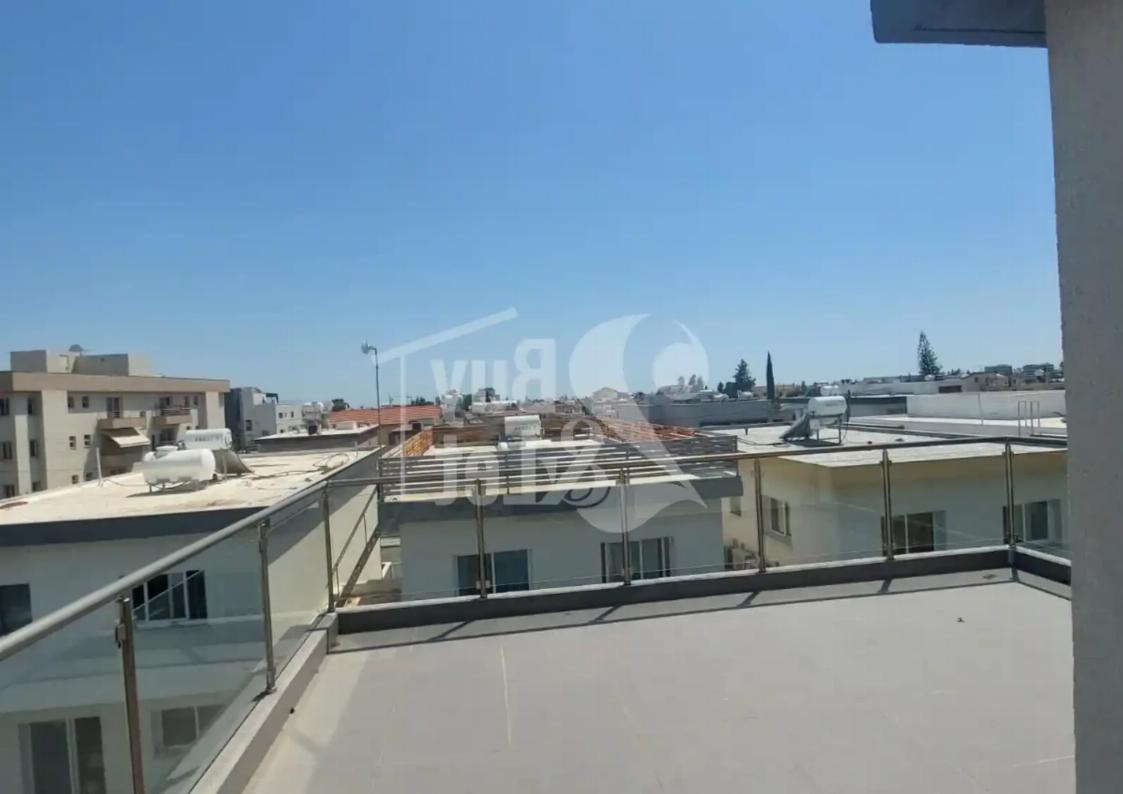

Parking spaces: Covered cars

Available from: 2024-06-12

Offered at: 450,000

Type: PrivateHouse

Luxury 4-bedroom detached house in Kato Polemidia, Limassol, built in 2016. Located in a quiet cul-de-sac, just 1 minute from the first roundabout from Paphos. The ground floor features an open-plan living/dining area, kitchen, guest toilet, fireplace, and storage. The first floor includes three bedrooms, two bathrooms, and a laundry area. The second floor boasts a large bedroom currently used as a gym, leading to an open roof garden. Additional features include a front and backyard, covered parking, double-glazed windows with security locks, solar panels, boiler, and pressure system. Ideal for comfortable, modern living....