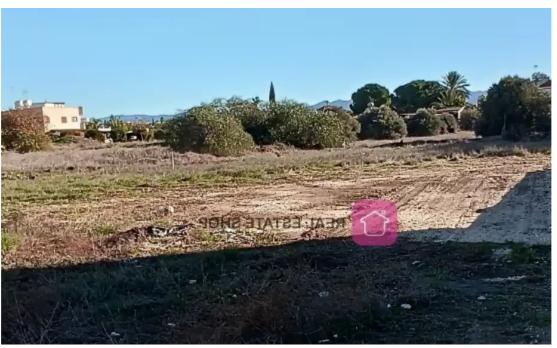

## Residential land 517 m<sup>2</sup> €95.000

Nicosia, Pano-Deftera-2460, Cyprus

**Offered at:** € 95,000

**Estate ID:** 46086

**Ref:** ba5290510

Total plot's-land's area: 517 m²

Coverage: 70 %

Available from: 2024-06-12

Offered at: 95,000

Type: **Residentia** 

"""For sale, Land plot, in Pano Deftera. The Land plot is 517sq.m. With a building permit, and electricity supply, With water supply, it has a 23 m. facade length, the building factor is 120% and the coverage ratio is 70%, with a maximum building height of 11.4 m. It is suitable for Developers, in Residential areas. Building Factor: 120 Coverage factor (%): 70 ?ax Building Height: 11.4 Facade Length (m): 23"""...