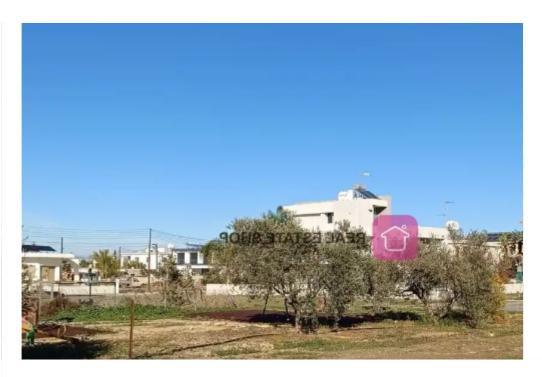

## Residential land 517 m<sup>2</sup> €95.000

Nicosia, Pano-Deftera-2460, Cyprus

**Offered at:** € 95,000

**Estate ID:** 46086

**Ref:** ba5290510

Total plot's-land's area: 517 m²

Coverage: 70 %

Available from: 2024-06-12

Offered at: 95,000

Type: **Residentia** 

"""For sale, Land plot, in Pano Deftera. The Land plot is 517sq.m. With a building permit, and electricity supply, With water supply, it has a 23 m. facade length, the building factor is 120% and the coverage ratio is 70%, with a maximum building height of 11.4 m. It is suitable for Developers, in Residential areas. Building Factor: 120 Coverage factor (%): 70 ?ax Building Height: 11.4 Facade Length (m): 23"""...