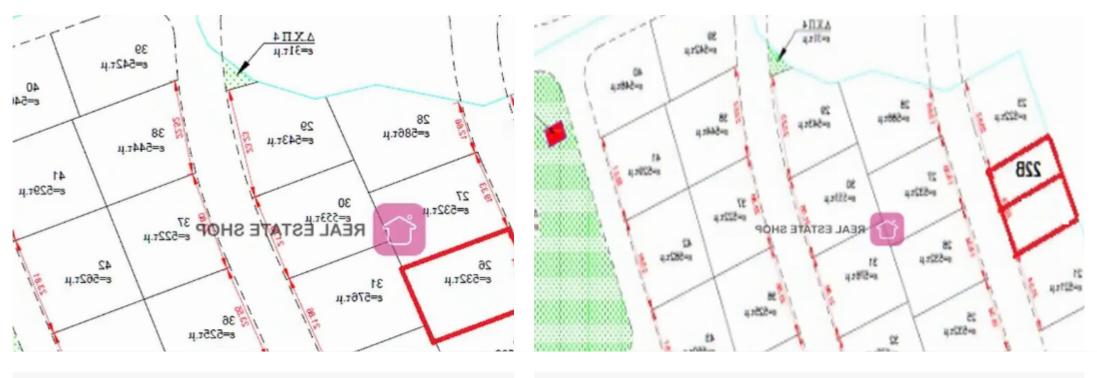

## Residential land 532 m<sup>2</sup>

€146.000

Nicosia, Elementary-School-Geri-2202, Cyprus

**Offered at:** € 146,000

**Estate ID:** 46088

**Ref:** ba5282400

Total plot's-land's area: 532 m²

Coverage: 45 %

Available from: 2024-06-12

Offered at: 146,000

Type: **Residentia** 

For sale, Land plot Within Building plan, in Geri. The Land plot is For development, With electricity supply, With water supply, it has 19.33 m. facade length, the building factor is 80 and the coverage ratio is 45%, with a maximum building height of 10 m.. It is suitable for Residence, it is close to School, Mall, in Residential. The land usage is Pure housing. Price: €146,000. Real Estate Shop...