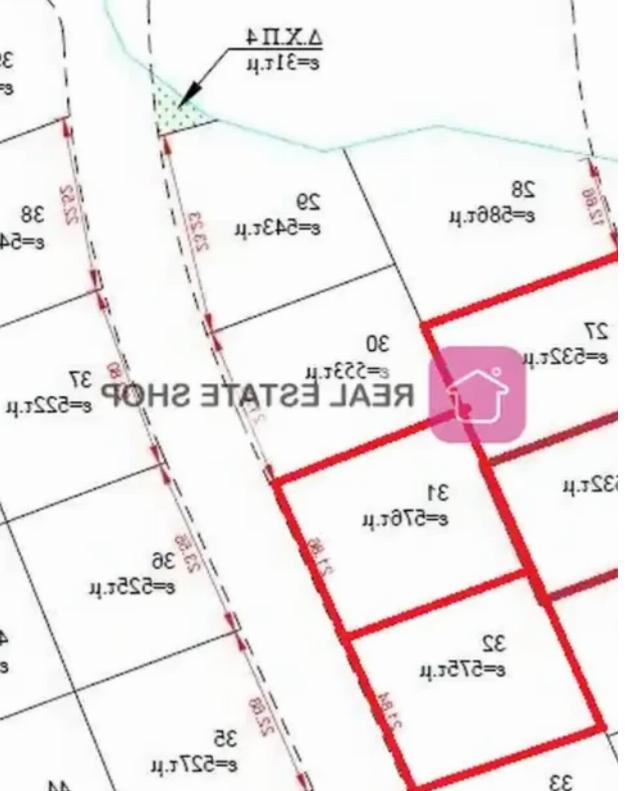

## Residential land 532 m<sup>2</sup>

€146.000

Nicosia, Elementary-School-Geri-2202, Cyprus

**Offered at:** € 146,000

**Estate ID:** 46088

**Ref:** ba5282400

Total plot's-land's area: 532 m²

Coverage: 45 %

Available from: 2024-06-12

Offered at: 146,000

Type: **Residentia** 

For sale, Land plot Within Building plan, in Geri. The Land plot is For development, With electricity supply, With water supply, it has 19.33 m. facade length, the building factor is 80 and the coverage ratio is 45%, with a maximum building height of 10 m.. It is suitable for Residence, it is close to School, Mall, in Residential. The land usage is Pure housing. Price: €146,000. Real Estate Shop...