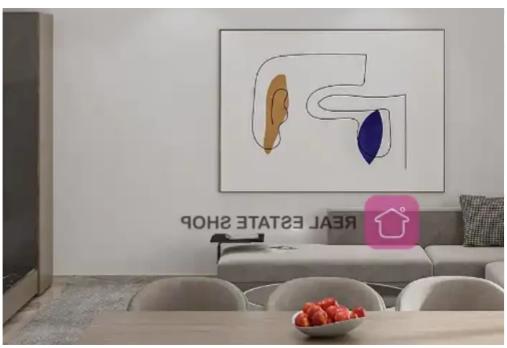

## 2-bedroom apartment f?r s?le €170.000

Nicosia, Dali-Ilioupolis-2546, Cyprus

**Offered at:** € 170,000

**Estate ID:** 46096

**Ref:** ba5288253

NET internal area: 78

Bathrooms: 2

Bedrooms: 2

Parking spaces: Covered cars

Available from: 2024-06-12

Offered at: 170,000

Type: Apartment

Nicosia, Dali, Carolina park Dali, Nicosia, on the border with Latsia. Situated in the area of Carolina Park attached to "Vasilis Michaelides" park. Easy access to the park's forest and well maintained lawns. The building offers a total of 6, 2 bedrooms apartments, spread across two floors. Those looking for extra space will be impressed by the spacious interior areas....