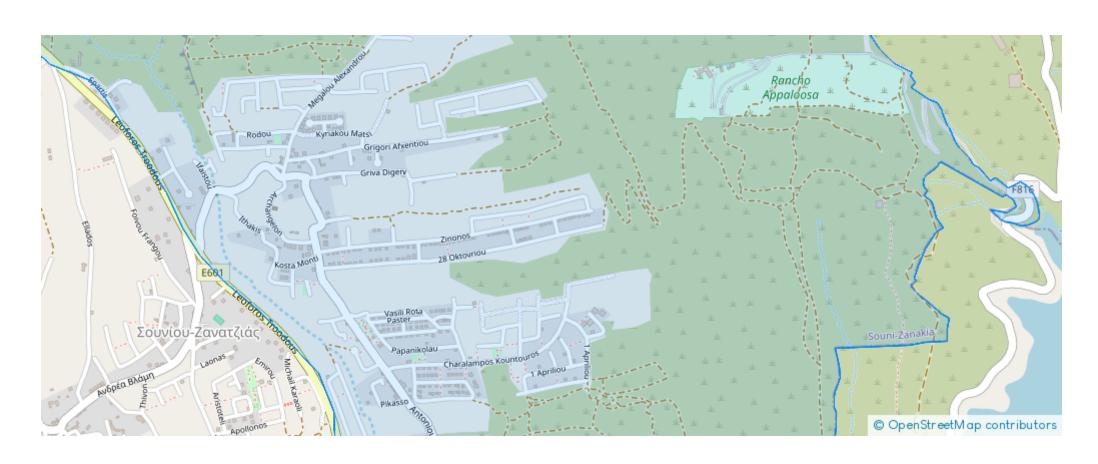

vailable from: 2024-06-13



Offered at: 350,000



Type: **PrivateHouse** 

Introducing this traditional 3-bedroom detached house nestled in the tranquil and desirable Souni village. Just 20 minutes from the heart of Limassol city and only a 5-minute drive from the highway, this house provides an excellent investment opportunity and is an ideal choice for those seeking a peaceful and serene lifestyle. This unique property is perfect for establishing your new home or a holiday retreat. This exceptional property boasts in the ground floor a spacious living room, dining area, separate kitchen, guest WC, and a large hall, creating a warm and functional space for daily living. Upstairs, you'Il find three generously sized bedrooms and two separate bathrooms, ensuring...

## **Estate on map:**