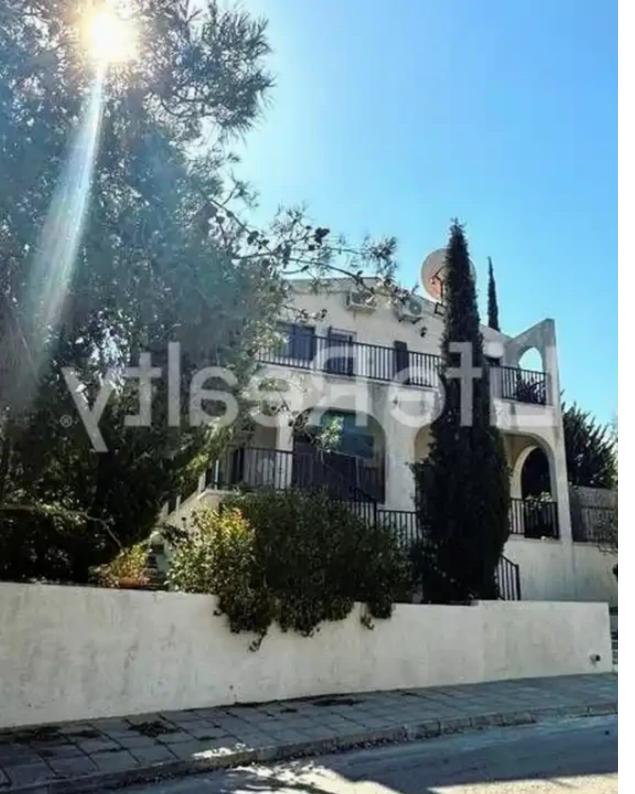

## 3-bedroom detached house f?r s?le €350.000

Limassol, Souni-4717, Cyprus

**Offered at:** € 350,000

**Estate ID:** 46426

**Ref:** ba5293559

NET internal area: 144

Bathrooms: 3

Bedrooms: 3

Parking spaces: Covered cars

Available from: 2024-06-13

Offered at: 350,000

Type: **PrivateHouse** 

Introducing this traditional 3-bedroom detached house nestled in the tranquil and desirable Souni village. Just 20 minutes from the heart of Limassol city and only a 5-minute drive from the highway, this house provides an excellent investment opportunity and is an ideal choice for those seeking a peaceful and serene lifestyle. This unique property is perfect for establishing your new home or a holiday retreat. This exceptional property boasts in the ground floor a spacious living room, dining area, separate kitchen, guest WC, and a large hall, creating a warm and functional space for daily living. Upstairs, you'Il find three generously sized bedrooms and two separate bathrooms, ensuring...