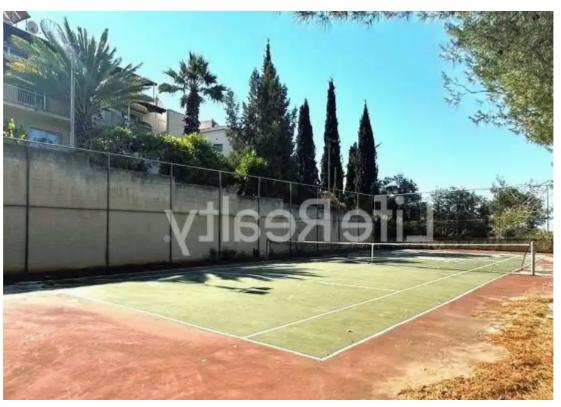

## 3-bedroom detached house f?r s?le €350.000

Limassol, Souni-4717, Cyprus

**Offered at:** € 350,000

**Estate ID:** 46426

**Ref:** ba5293559

NET internal area: 144

Bathrooms: 3

Bedrooms: 3

Parking spaces: Covered cars

Available from: 2024-06-13

Offered at: 350,000

Type: **PrivateHouse** 

Introducing this traditional 3-bedroom detached house nestled in the tranquil and desirable Souni village. Just 20 minutes from the heart of Limassol city and only a 5-minute drive from the highway, this house provides an excellent investment opportunity and is an ideal choice for those seeking a peaceful and serene lifestyle. This unique property is perfect for establishing your new home or a holiday retreat. This exceptional property boasts in the ground floor a spacious living room, dining area, separate kitchen, guest WC, and a large hall, creating a warm and functional space for daily living. Upstairs, you'Il find three generously sized bedrooms and two separate bathrooms, ensuring...