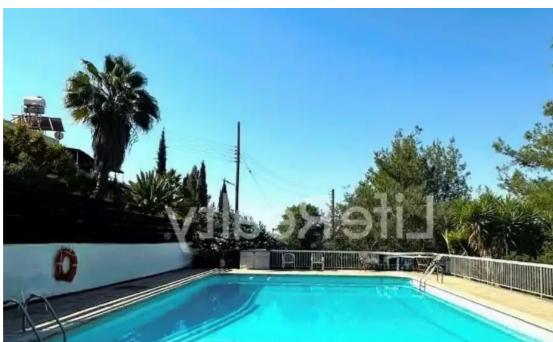

## 3-bedroom detached house f?r s?le €350.000

Limassol, Souni-4717, Cyprus

**Offered at:** € 350,000

**Estate ID:** 46426

**Ref:** ba5293559











NET internal area: 144



Bathrooms: 3



Bedrooms: 3



Parking spaces: Covered cars



Available from: 2024-06-13



Offered at: 350,000



Type: **PrivateHouse** 

Introducing this traditional 3-bedroom detached house nestled in the tranquil and desirable Souni village. Just 20 minutes from the heart of Limassol city and only a 5-minute drive from the highway, this house provides an excellent investment opportunity and is an ideal choice for those seeking a peaceful and serene lifestyle. This unique property is perfect for establishing your new home or a holiday retreat. This exceptional property boasts in the ground floor a spacious living room, dining area, separate kitchen, guest WC, and a large hall, creating a warm and functional space for daily living. Upstairs, you'Il fin