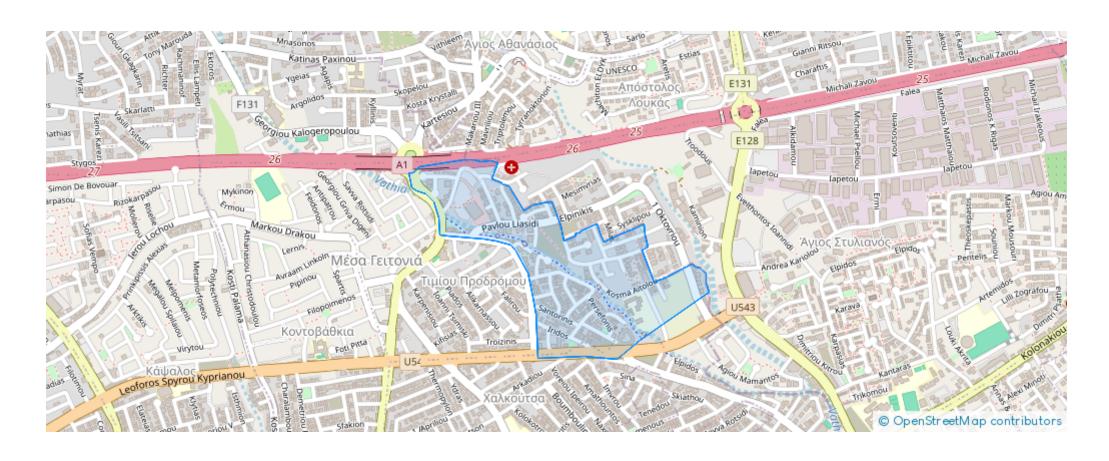

state ID:** 46431

**Ref:** ba5293918











NET internal area: 329



Bathrooms: 2



Bedrooms: 4



Parking spaces: Covered cars



Available from: 2024-06-13



Offered at: **1,300,000** 



Type: **PrivateHouse** 

from the beach and only 15- minute drive from Limassol city center. Perfect for those seeking a stylish and luxurious place to live or invest in, this property boasts top-notch finishes throughout, exuding charm and sophistication. It is an ideal choice for those who want to invest in tranquil city living. This exceptional property features two spacious living rooms, a dining area, and a separate modern kitchen and two bathrooms, creating warm and functional spaces for daily living. Additionally, you will find four generously sized bedrooms, e...

## **Estate on map:**