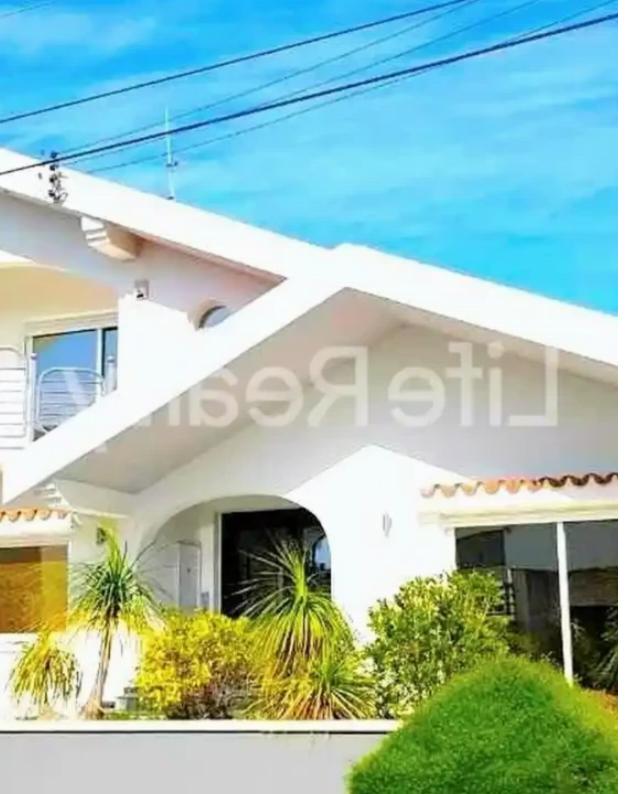

## 4-bedroom detached house f?r s?le €1.300.000

Limassol, Super-Home-Center-Timou-Prodromou-Mesa-Geitonia-4004, Cyprus

**Offered at:** €1,300,000

**Estate ID:** 46431

**Ref:** ba5293918

NET internal area: 329

Bathrooms: 2

Bedrooms: 4

Parking spaces: Covered cars

Available from: 2024-06-13

Offered at: **1,300,000** 

Type: **PrivateHouse** 

from the beach and only 15- minute drive from Limassol city center. Perfect for those seeking a stylish and luxurious place to live or invest in, this property boasts top-notch finishes throughout, exuding charm and sophistication. It is an ideal choice for those who want to invest in tranquil city living. This exceptional property features two spacious living rooms, a dining area, and a separate modern kitchen and two bathrooms, creating warm and functional spaces for daily living. Additionally, you will find four generously sized bedrooms, e...