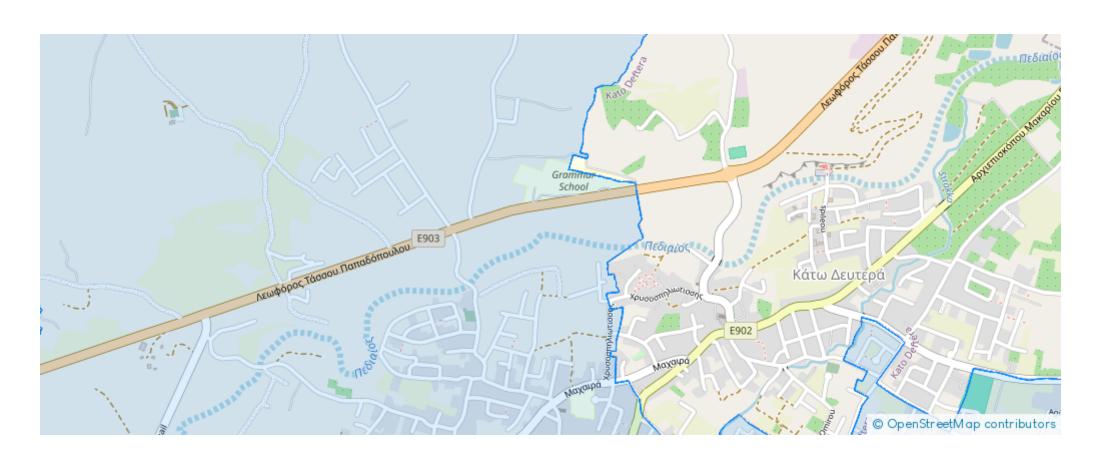

## Residential land 748 m<sup>2</sup> €105.000

Nicosia, Pano-Deftera-2460, Cyprus

**Offered at:** € 105,000

**Estate ID:** 46436

**Ref:** ba5293288











Total plot's-land's area: 748 m²



Coverage: 25 %



Available from: 2024-06-13



Offered at: 105,000



Type: **Residentia** 

Plot for sale in Pano Deftera in Grammar School Area. It is located 400 meters (approx.) north of the Nicosia – Palaichori connection road and 700 meters (approx.) west of «The Grammar School». It is a corner plot, has an even surface and abuts a registered road along its western and northern boundary with a total frontage of 50m. Planning zone: ?4 Building Coefficient: 40% Coverage Coefficient: 25% Maximum Floors Allowed: 2 Maximum Building Height (m): 8,30...

## **Estate on map:**