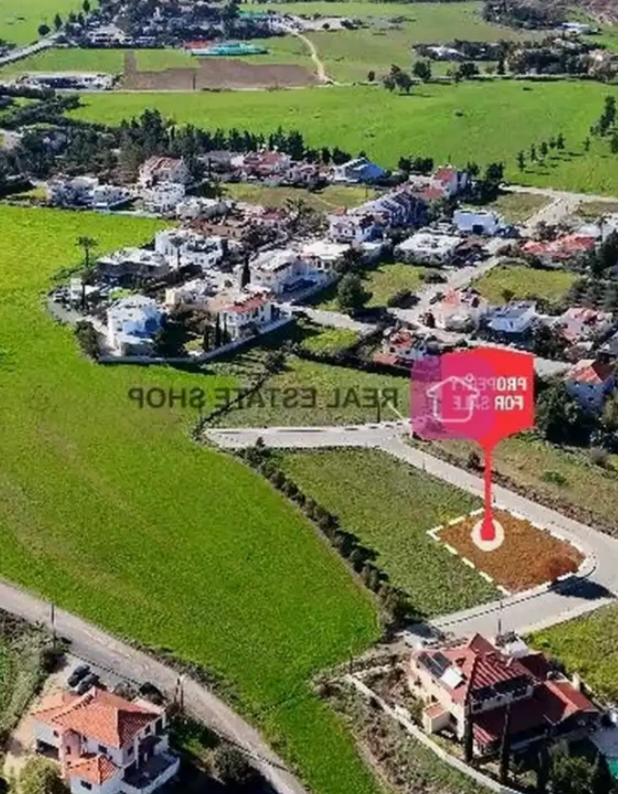

## Residential land 748 m<sup>2</sup> €105.000

Nicosia, Pano-Deftera-2460, Cyprus

**Offered at:** € 105,000

**Estate ID:** 46436

**Ref:** ba5293288

Total plot's-land's area: 748 m²

Coverage: 25 %

Available from: 2024-06-13

Offered at: 105,000

Type: **Residentia** 

Plot for sale in Pano Deftera in Grammar School Area. It is located 400 meters (approx.) north of the Nicosia – Palaichori connection road and 700 meters (approx.) west of «The Grammar School». It is a corner plot, has an even surface and abuts a registered road along its western and northern boundary with a total frontage of 50m. Planning zone: ?4 Building Coefficient: 40% Coverage Coefficient: 25% Maximum Floors Allowed: 2 Maximum Building Height (m): 8,30...