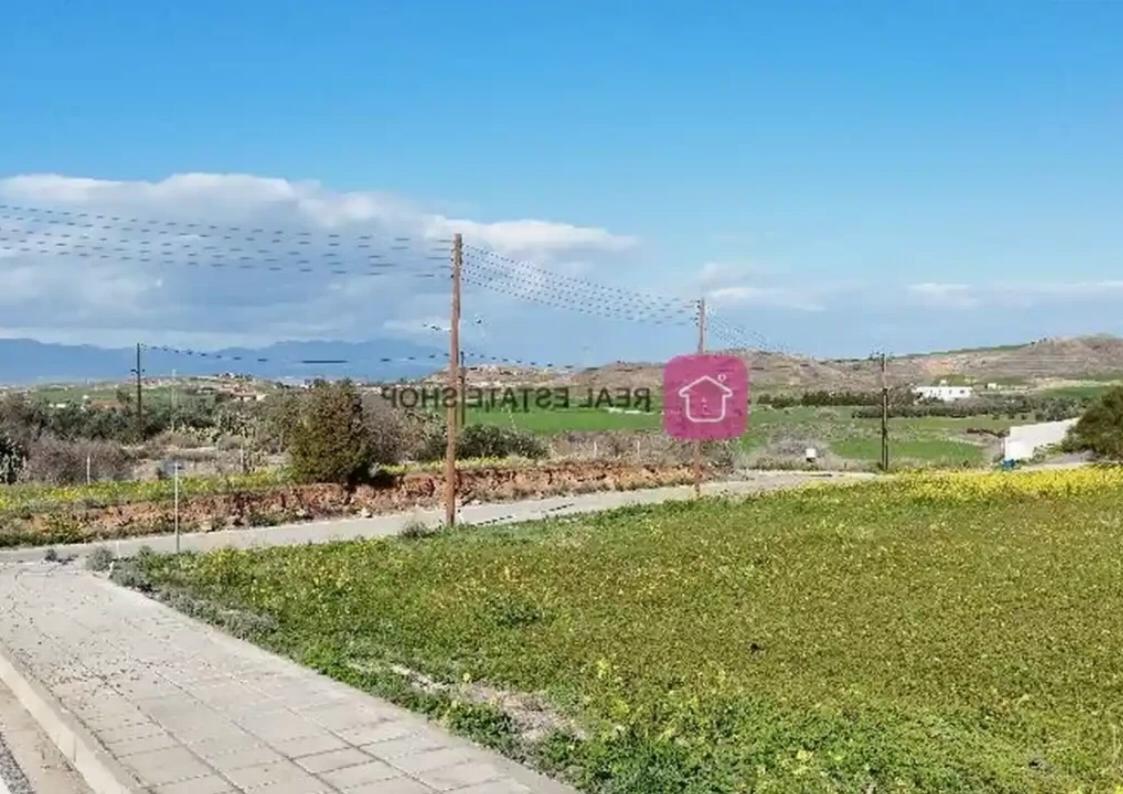

## Residential land 748 m<sup>2</sup> €105.000

Nicosia, Pano-Deftera-2460, Cyprus

**Offered at:** € 105,000

**Estate ID:** 46436

**Ref:** ba5293288

Total plot's-land's area: 748 m²

Coverage: 25 %

Available from: 2024-06-13

Offered at: 105,000

Type: **Residentia** 

Plot for sale in Pano Deftera in Grammar School Area. It is located 400 meters (approx.) north of the Nicosia – Palaichori connection road and 700 meters (approx.) west of «The Grammar School». It is a corner plot, has an even surface and abuts a registered road along its western and northern boundary with a total frontage of 50m. Planning zone: ?4 Building Coefficient: 40% Coverage Coefficient: 25% Maximum Floors Allowed: 2 Maximum Building Height (m): 8,30...