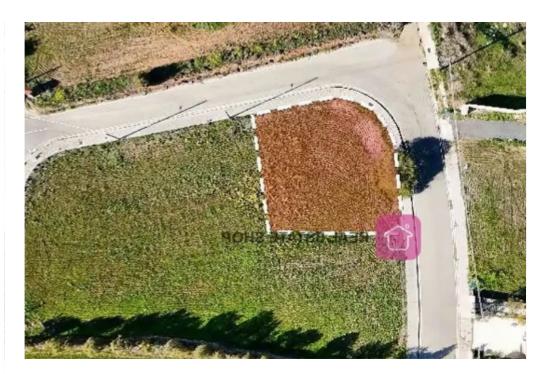

## Residential land 748 m<sup>2</sup> €105.000

Nicosia, Pano-Deftera-2460, Cyprus

**Offered at:** € 105,000

**Estate ID:** 46436

**Ref:** ba5293288

Total plot's-land's area: 748 m²

Coverage: 25 %

Available from: 2024-06-13

Offered at: 105,000

Type: **Residentia** 

Plot for sale in Pano Deftera in Grammar School Area. It is located 400 meters (approx.) north of the Nicosia – Palaichori connection road and 700 meters (approx.) west of «The Grammar School». It is a corner plot, has an even surface and abuts a registered road along its western and northern boundary with a total frontage of 50m. Planning zone: ?4 Building Coefficient: 40% Coverage Coefficient: 25% Maximum Floors Allowed: 2 Maximum Building Height (m): 8,30...