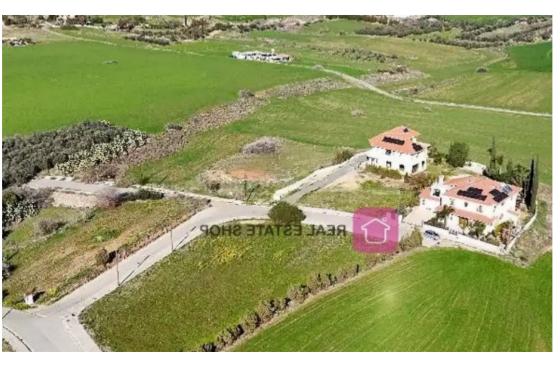

## Residential land 748 m<sup>2</sup> €105.000

Nicosia, Pano-Deftera-2460, Cyprus

**Offered at:** € 105,000

**Estate ID:** 46436

**Ref:** ba5293288

Total plot's-land's area: 748 m²

Coverage: 25 %

Available from: 2024-06-13

Offered at: 105,000

Type: **Residentia** 

Plot for sale in Pano Deftera in Grammar School Area. It is located 400 meters (approx.) north of the Nicosia – Palaichori connection road and 700 meters (approx.) west of «The Grammar School». It is a corner plot, has an even surface and abuts a registered road along its western and northern boundary with a total frontage of 50m. Planning zone: ?4 Building Coefficient: 40% Coverage Coefficient: 25% Maximum Floors Allowed: 2 Maximum Building Height (m): 8,30...