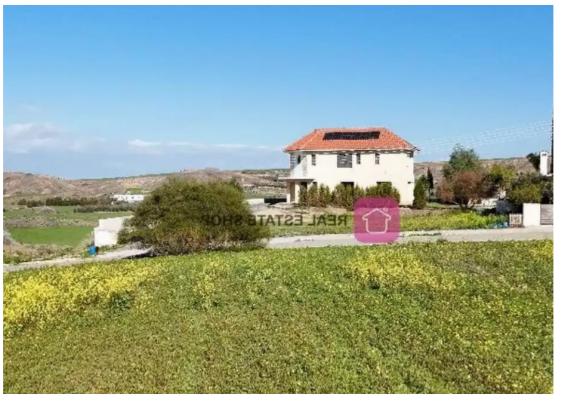

## Residential land 748 m<sup>2</sup> €105.000

Nicosia, Pano-Deftera-2460, Cyprus

**Offered at:** € 105,000

**Estate ID:** 46436

**Ref:** ba5293288

Total plot's-land's area: 748 m²

Coverage: 25 %

Available from: 2024-06-13

Offered at: 105,000

Type: **Residentia** 

Plot for sale in Pano Deftera in Grammar School Area. It is located 400 meters (approx.) north of the Nicosia – Palaichori connection road and 700 meters (approx.) west of «The Grammar School». It is a corner plot, has an even surface and abuts a registered road along its western and northern boundary with a total frontage of 50m. Planning zone: ?4 Building Coefficient: 40% Coverage Coefficient: 25% Maximum Floors Allowed: 2 Maximum Building Height (m): 8,30...