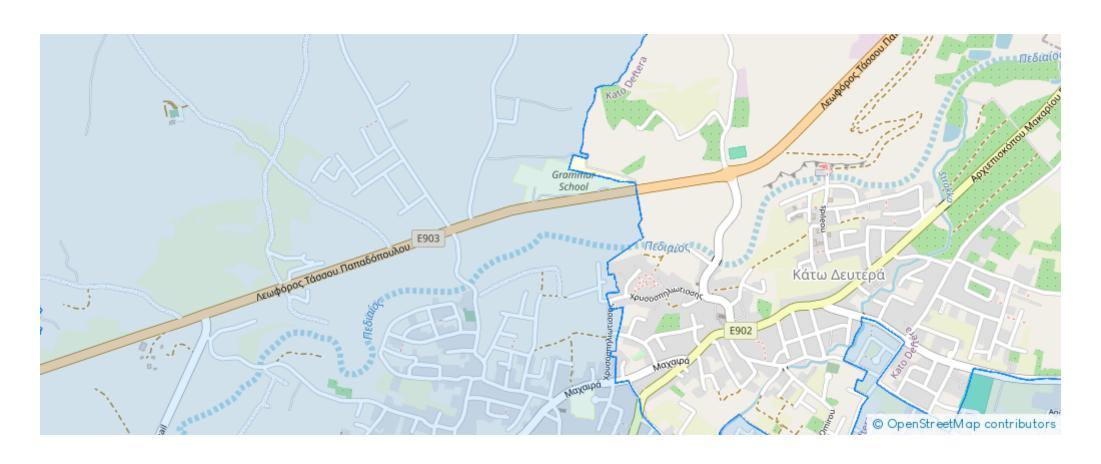

## Residential land 669 m<sup>2</sup> €100.000

Nicosia, Pano-Deftera-2460, Cyprus

**Offered at:** € 100,000

**Estate ID:** 46441

**Ref:** ba5293286











Total plot's-land's area: 669 m²



Coverage: 25 %



Available from: 2024-06-13



Offered at: 100,000



Type: **Residentia** 

Plot for sale in Pano Deftera in Grammar School Area. It is located 400 meters (approx.) north of the Nicosia – Palaichori connection road and 700 meters (approx.) west of «The Grammar School». It is a corner plot, has an even surface abuts onto a registered road along its southern and eastern boundary with a frontage of 47 m Planning zone: ?4 Building Coefficient: 40% Coverage Coefficient: 25% Maximum Floors Allowed: 2 Maximum Building Height (m): 8,30...

## **Estate on map:**