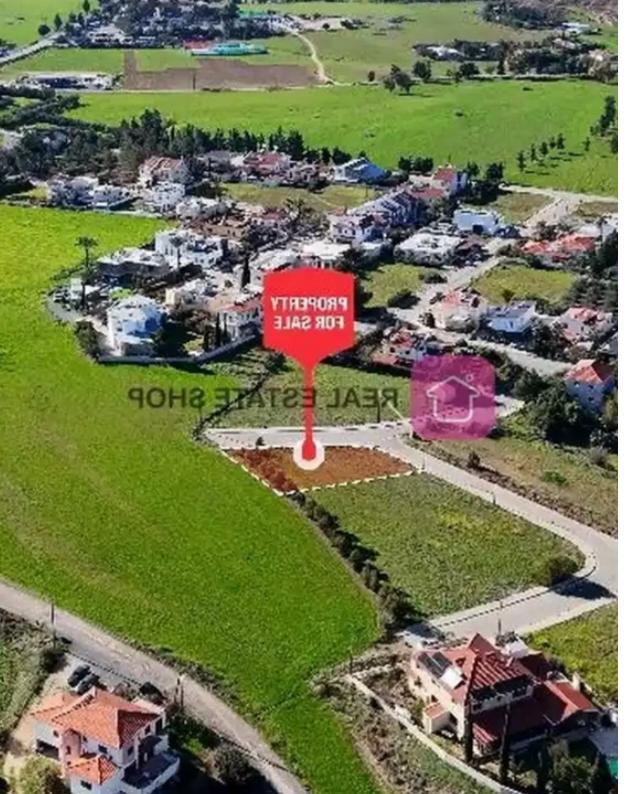

## Residential land 669 m<sup>2</sup> €100.000

Nicosia, Pano-Deftera-2460, Cyprus

**Offered at:** € 100,000

**Estate ID:** 46441

**Ref:** ba5293286

Total plot's-land's area: 669 m²

Coverage: 25 %

Available from: 2024-06-13

Offered at: 100,000

Type: **Residentia** 

Plot for sale in Pano Deftera in Grammar School Area. It is located 400 meters (approx.) north of the Nicosia – Palaichori connection road and 700 meters (approx.) west of «The Grammar School». It is a corner plot, has an even surface abuts onto a registered road along its southern and eastern boundary with a frontage of 47 m Planning zone: ?4 Building Coefficient: 40% Coverage Coefficient: 25% Maximum Floors Allowed: 2 Maximum Building Height (m): 8,30...