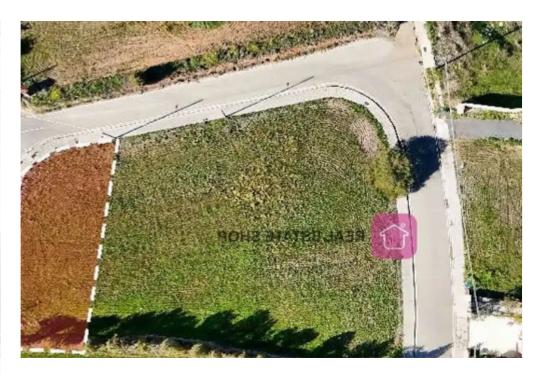

## Residential land 669 m<sup>2</sup> €100.000

Nicosia, Pano-Deftera-2460, Cyprus

**Offered at:** € 100,000

**Estate ID:** 46441

**Ref:** ba5293286

Total plot's-land's area: 669 m²

Coverage: 25 %

Available from: 2024-06-13

Offered at: 100,000

Type: **Residentia** 

Plot for sale in Pano Deftera in Grammar School Area. It is located 400 meters (approx.) north of the Nicosia – Palaichori connection road and 700 meters (approx.) west of «The Grammar School». It is a corner plot, has an even surface abuts onto a registered road along its southern and eastern boundary with a frontage of 47 m Planning zone: ?4 Building Coefficient: 40% Coverage Coefficient: 25% Maximum Floors Allowed: 2 Maximum Building Height (m): 8,30...