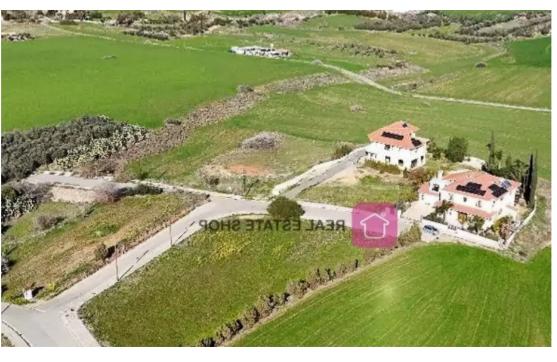

## Residential land 669 m<sup>2</sup> €100.000

Nicosia, Pano-Deftera-2460, Cyprus

**Offered at:** € 100,000

**Estate ID:** 46441

**Ref:** ba5293286

Total plot's-land's area: 669 m²

Coverage: 25 %

Available from: 2024-06-13

Offered at: 100,000

Type: **Residentia** 

Plot for sale in Pano Deftera in Grammar School Area. It is located 400 meters (approx.) north of the Nicosia – Palaichori connection road and 700 meters (approx.) west of «The Grammar School». It is a corner plot, has an even surface abuts onto a registered road along its southern and eastern boundary with a frontage of 47 m Planning zone: ?4 Building Coefficient: 40% Coverage Coefficient: 25% Maximum Floors Allowed: 2 Maximum Building Height (m): 8,30...