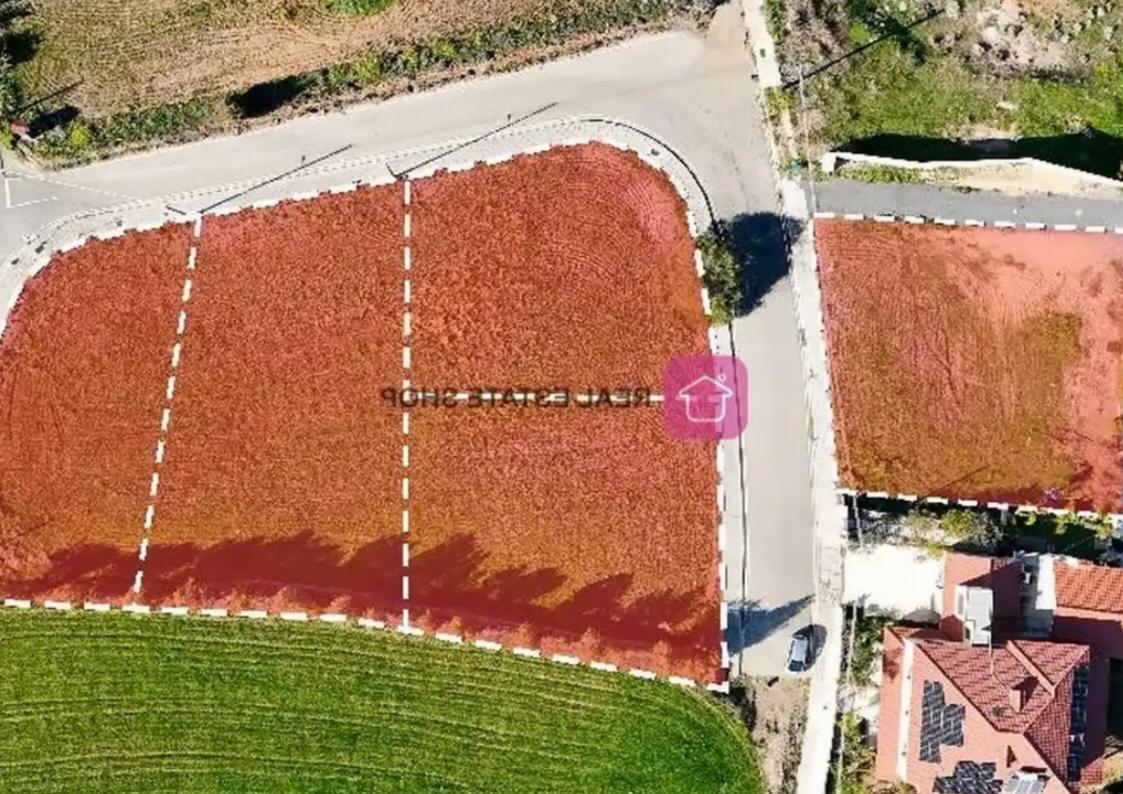

## Residential land 669 m<sup>2</sup> €100.000

Nicosia, Pano-Deftera-2460, Cyprus

**Offered at:** € 100,000

**Estate ID:** 46441

**Ref:** ba5293286

Total plot's-land's area: 669 m²

Coverage: 25 %

Available from: 2024-06-13

Offered at: 100,000

Type: **Residentia** 

Plot for sale in Pano Deftera in Grammar School Area. It is located 400 meters (approx.) north of the Nicosia – Palaichori connection road and 700 meters (approx.) west of «The Grammar School». It is a corner plot, has an even surface abuts onto a registered road along its southern and eastern boundary with a frontage of 47 m Planning zone: ?4 Building Coefficient: 40% Coverage Coefficient: 25% Maximum Floors Allowed: 2 Maximum Building Height (m): 8,30...