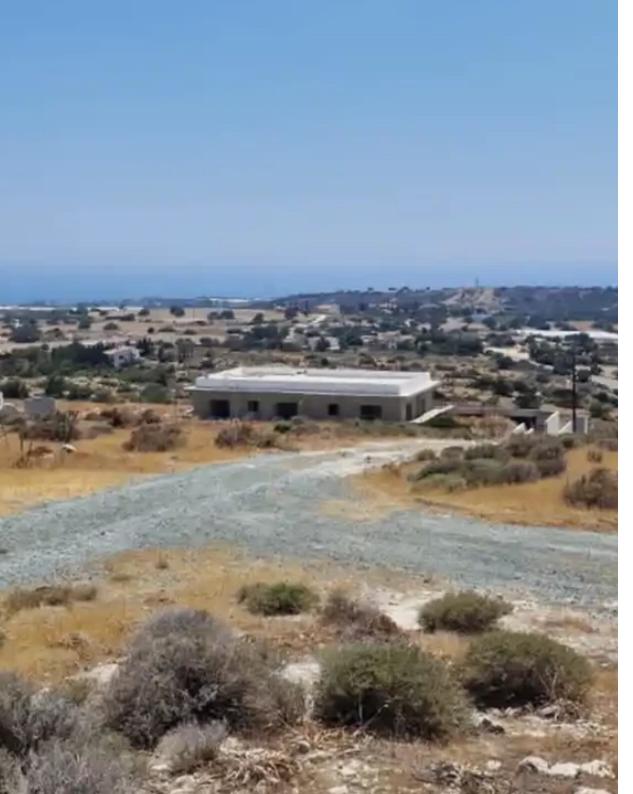

## Agricultural land 1364 m<sup>2</sup> €40.000

Larnaka, Psematismenos-7743, Cyprus

**Offered at:** € 40,000

**Estate ID:** 46442

**Ref:** ba5293208

Total plot's-land's area: 1364 m²

Coverage: 10 %

Density: 10 %

Available from: 2024-06-13

Offered at: 40,000

Гуре: **Agricultura**l

mage prot found or type unknown

Planning zone: ?3

Located 5km from tourist area road. It offers close proximity to all amenities and easy access to the nearby communities. The field has an irregular shape and falls within agricultural planning zone ?3 with 10% building density, 10% coverage, 2 floors, and a maximum height of 8.30m. Incredible 360° sea view....