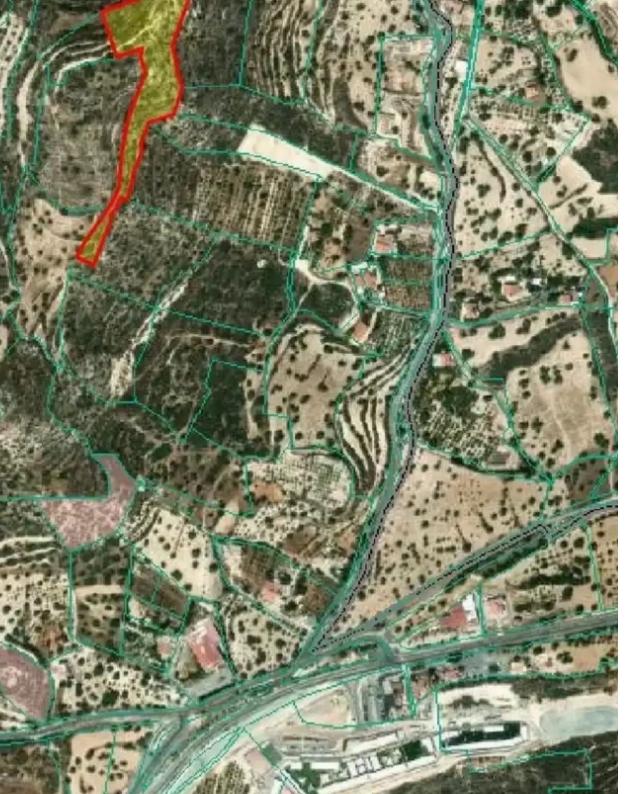

## Αναφορά Κτημ Σχεδίου

Φύλλο :53 Σχέδιο :24

Τμήμα :0

Τεμάχιο:540

Κλίμακα:1:50

Total plot's-land's area: 35118 m<sup>2</sup>

Coverage: 0 %

Available from: 2024-06-13

Planning zone: **Z1** 

Field for sale in Palodeia area, in Limassol. The field has area of 35.118sqm and it is located on a hill. The asset falls within the Protected Planning Zone ?1, with building density coefficient of 6%, coverage coefficient 6%, maximum 2 floors and a maximum height of 8.3m. The plot it is very close to the Limassol - Platres road and in close proximity to the Heritage Private School and the Island Private School. Only serious offers please. No Agents. -Department / Registration Number - 0/6633 - Sheet / Plan - 53/24 - Location - Arkolia - Plot area (in sq.m) - 35118 - Parcel Number - 540 - Urban planning zone – Z1 - Area percentage - 100% - Construction - 0.06% - Coverage - 0.06 % - Flo...