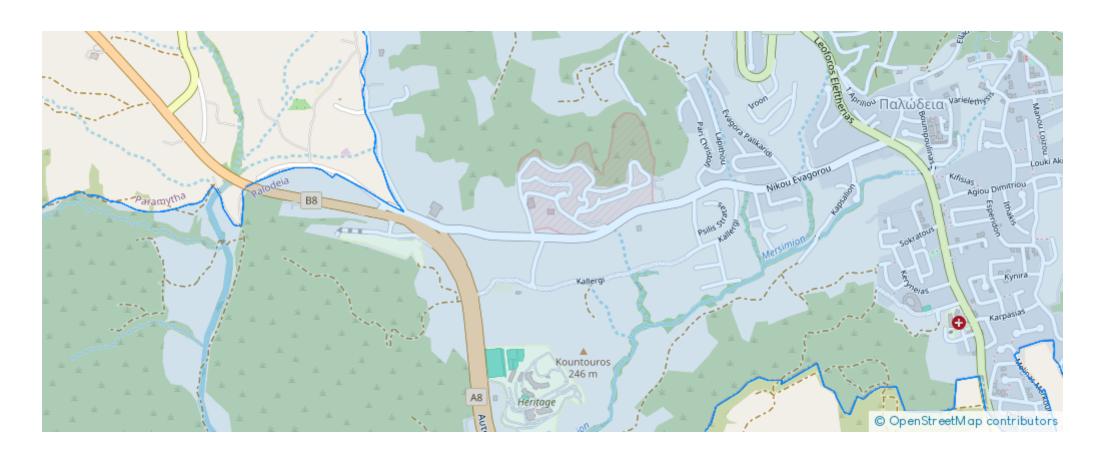

Planning zone: **Z1** 

Field for sale in Palodeia area, in Limassol. The field has area of 35.118sqm and it is located on a hill. The asset falls within the Protected Planning Zone ?1, with building density coefficient of 6%, coverage coefficient 6%, maximum 2 floors and a maximum height of 8.3m. The plot it is very close to the Limassol - Platres road and in close proximity to the Heritage Private School and the Island Private School. Only serious offers please. No Agents. -Department / Registration Number - 0/6633 - Sheet / Plan - 53/24 - Location - Arkolia - Plot area (in sq.m) - 35118 - Parcel Number - 540 - Urban planning zone – Z1 - Area percentage - 100% - Construction - 0.06% - Coverage - 0.06 % - Flo...

## **Estate on map:**