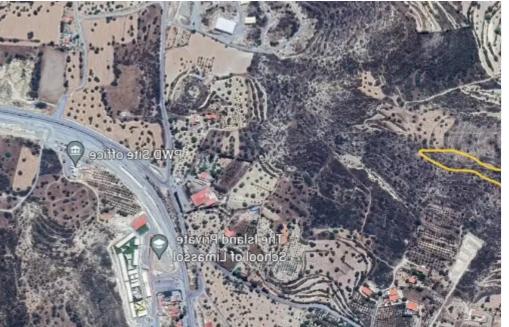

Planning zone: **Z1** 

Field for sale in Palodeia area, in Limassol. The field has area of 35.118sqm and it is located on a hill. The asset falls within the Protected Planning Zone ?1, with building density coefficient of 6%, coverage coefficient 6%, maximum 2 floors and a maximum height of 8.3m. The plot it is very close to the Limassol - Platres road and in close proximity to the Heritage Private School and the Island Private School. Only serious offers please. No Agents. -Department / Registration Number - 0/6633 - Sheet / Plan - 53/24 - Location - Arkolia - Plot area (in sq.m) - 35118 - Parcel Number - 540 - Urban planning zone – Z1 - Area percentage - 100% - Construction - 0.06% - Coverage - 0.06 % - Flo...