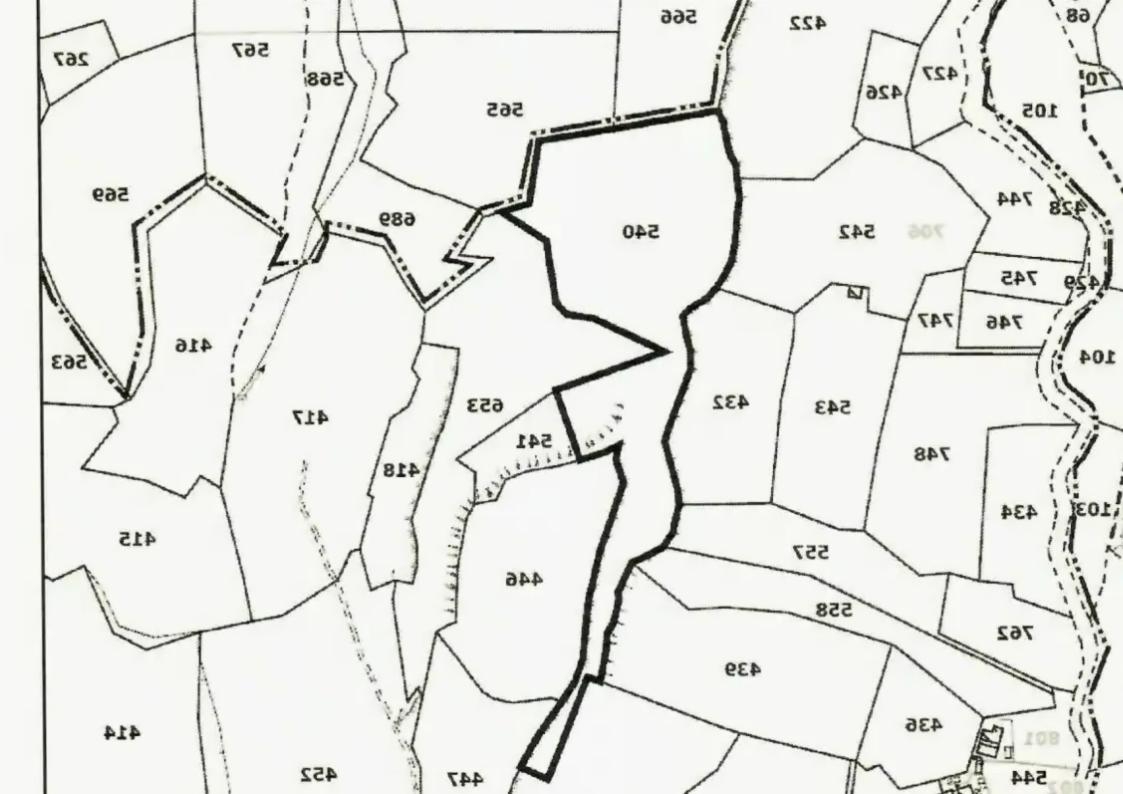

## Αναφορά Κτημ Σχεδίου

Φύλλο :53 Σχέδιο :24

Τμήμα :0

Τεμάχιο:540

Κλίμακα:1:50

Total plot's-land's area: 35118 m<sup>2</sup>

Coverage: 0 %

Available from: 2024-06-13

Planning zone: **Z1** 

Field for sale in Palodeia area, in Limassol. The field has area of 35.118sqm and it is located on a hill. The asset falls within the Protected Planning Zone ?1, with building density coefficient of 6%, coverage coefficient 6%, maximum 2 floors and a maximum height of 8.3m. The plot it is very close to the Limassol - Platres road and in close proximity to the Heritage Private School and the Island Private School. Only serious offers please. No Agents. -Department / Registration Number - 0/6633 - Sheet / Plan - 53/24 - Location - Arkolia - Plot area (in sq.m) - 35118 - Parcel Number - 540 - Urban planning zone – Z1 - Area percentage - 100% - Construction - 0.06% - Coverage - 0.06 % - Flo...