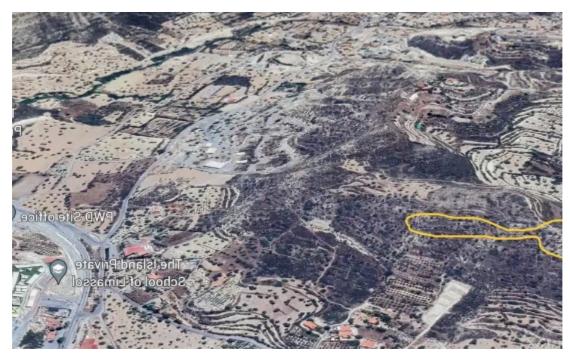

Planning zone: **Z1** 

Field for sale in Palodeia area, in Limassol. The field has area of 35.118sqm and it is located on a hill. The asset falls within the Protected Planning Zone ?1, with building density coefficient of 6%, coverage coefficient 6%, maximum 2 floors and a maximum height of 8.3m. The plot it is very close to the Limassol - Platres road and in close proximity to the Heritage Private School and the Island Private School. Only serious offers please. No Agents. -Department / Registration Number - 0/6633 - Sheet / Plan - 53/24 - Location - Arkolia - Plot area (in sq.m) - 35118 - Parcel Number - 540 - Urban planning zone – Z1 - Area percentage - 100% - Construction - 0.06% - Coverage - 0.06 % - Flo...