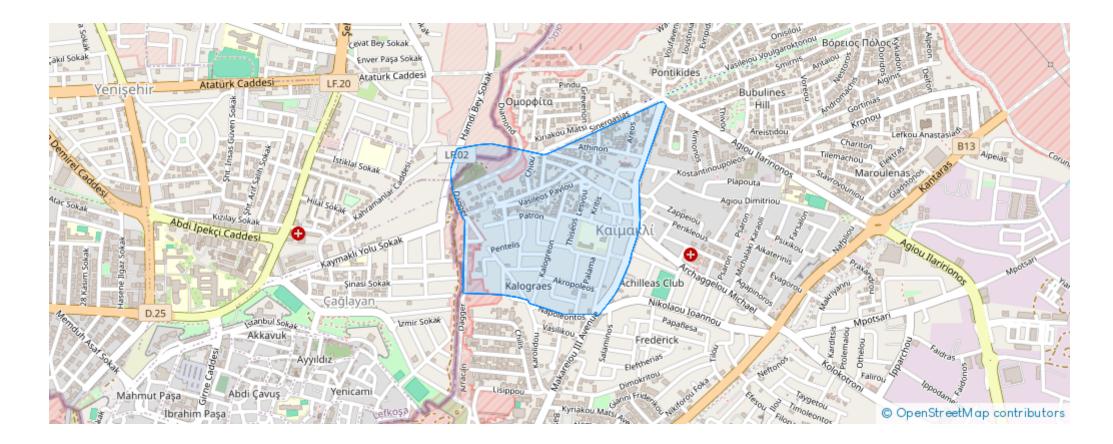

|            |              |          |          |       |         |          | .MT             |
|------------|------------|--------------|----------|----------|-------|---------|----------|-----------------|
|            |            |              |          |          |       |         |          | ΕΓΓΡΑΦΗΣ        |
| AKAAYINTEE | KAAYMMENEE | ΠΕΡΙΚΛΕΙΣΤΟΣ | AEA      | AEIA     | AP.   | AP.     | EIQOE    | I APIOMOE       |
| BEPANTEL   | BEPANTEL   | ΧΩΡΟΣ        | 1.1.2021 | 1.1.2018 | Y0000 | ΣΧΕΔΙΟΥ | AKINHTOY | <b>ΞΗΦΑ9ΤΤΞ</b> |













Land in Kaimakli for sale Address: Arxiepiskopou makariou III Inside the land there is an unusable building Square meters : 345m2 Density : 1.4 Coverage : 0.7 Floors : 2 Height : 7m...

Available from: 2024-06-13

## **Estate on map:**