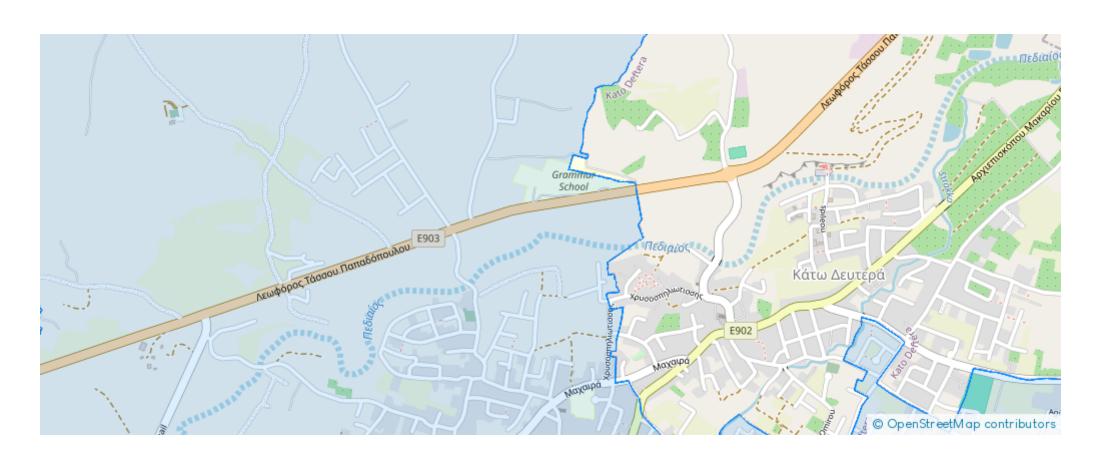

## Residential land 285 m<sup>2</sup> €49.000

Nicosia, Pano-Deftera-2460, Cyprus

**Offered at:** €49,000

**Estate ID:** 46473

**Ref:** ba5282113







Total plot's-land's area: 285 m²



Coverage: 50 %



Available from: 2024-06-13



Offered at: 49,000



Type: **Residentia** 

For sale, Land plot Within Building plan, in Pano Deftera. The Land plot is 285sq.m.For development, With electricity supply, With water supply, it has 11,02 m. facade length, the building factor is 90% and the coverage ratio is 50%, with a maximum building height of 8,3 m.. It is suitable for Residence, it is close to School, Church, Super Market, in Residential area. The land usage is housing....

## **Estate on map:**