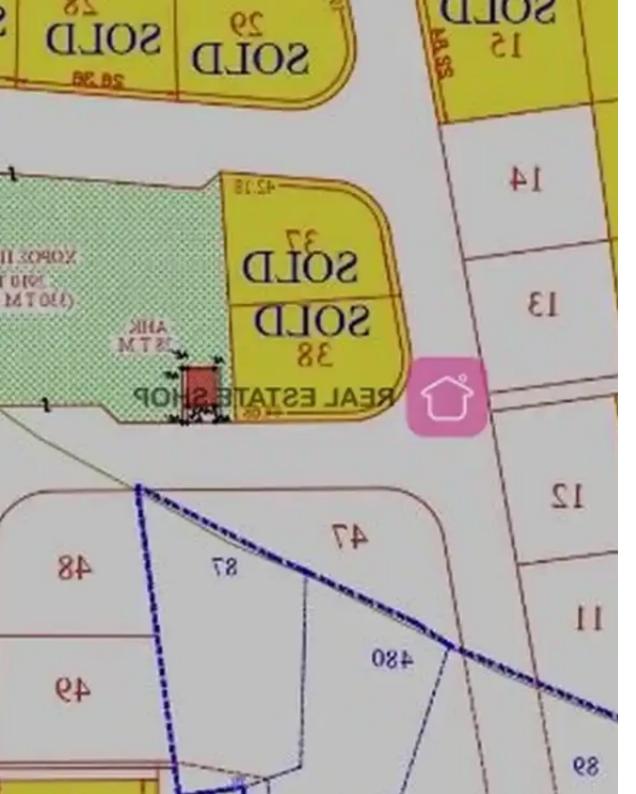

## Residential land 285 m<sup>2</sup> €49.000

Nicosia, Pano-Deftera-2460, Cyprus

**Offered at:** €49,000

**Estate ID:** 46473

**Ref:** ba5282113

Total plot's-land's area: 285 m²

Coverage: 50 %

Available from: 2024-06-13

Offered at: 49,000

Type: **Residentia** 

For sale, Land plot Within Building plan, in Pano Deftera. The Land plot is 285sq.m.For development, With electricity supply, With water supply, it has 11,02 m. facade length, the building factor is 90% and the coverage ratio is 50%, with a maximum building height of 8,3 m.. It is suitable for Residence, it is close to School, Church, Super Market, in Residential area. The land usage is housing....

## **Estate on map:**