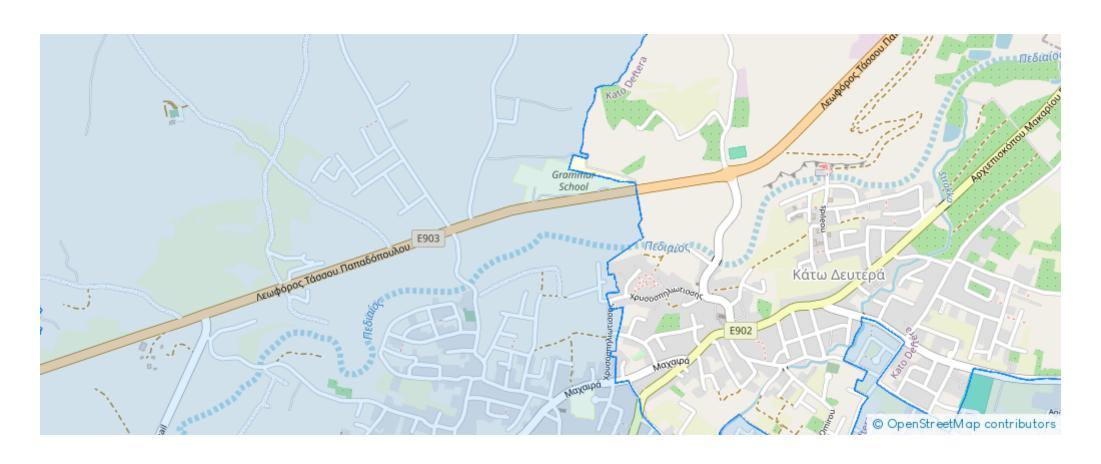

## Residential land 546 m<sup>2</sup> €89.000

Nicosia, Pano-Deftera-2460, Cyprus

**Offered at:** €89,000

**Estate ID:** 46474

Ref: ba5282114





Total plot's-land's area: 546 m²



Coverage: 50 %



Available from: 2024-06-13



Offered at: **89,000** 



Type: **Residentia** 

For sale, Land plot Within Building plan, in Pano Deftera. The Land plot is For development, With electricity supply, With water supply, it has 22.35 m. facade length, the building factor is 90 and the coverage ratio is 50%, with a maximum building height of 8.3 m.. It is suitable for Residence, it is close to School, Church, Super Market, in Residential. The land usage is Pure housing....

## **Estate on map:**