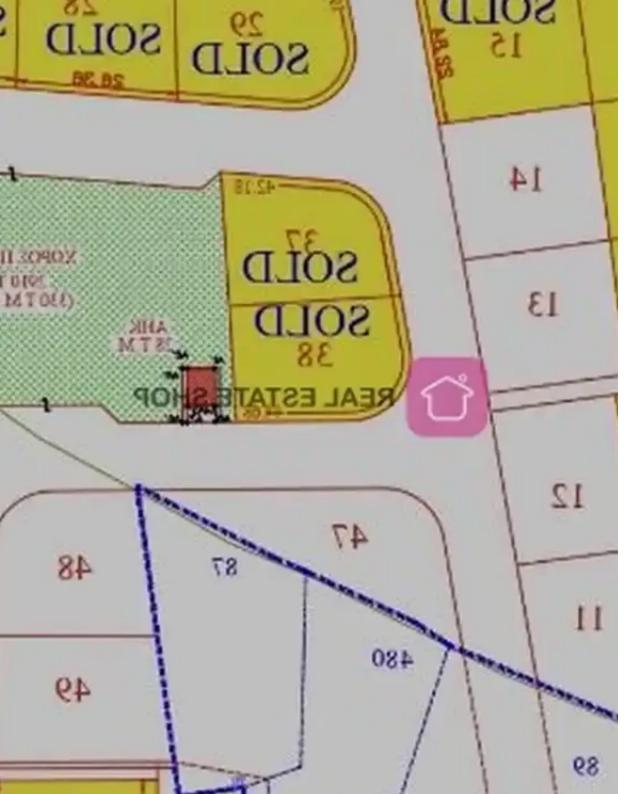

## Residential land 546 m<sup>2</sup> €89.000

Nicosia, Pano-Deftera-2460, Cyprus

**Offered at:** €89,000

**Estate ID:** 46474

Ref: ba5282114

Total plot's-land's area: 546 m²

Coverage: 50 %

Available from: 2024-06-13

Offered at: **89,000** 

Type: **Residentia** 

For sale, Land plot Within Building plan, in Pano Deftera. The Land plot is For development, With electricity supply, With water supply, it has 22.35 m. facade length, the building factor is 90 and the coverage ratio is 50%, with a maximum building height of 8.3 m.. It is suitable for Residence, it is close to School, Church, Super Market, in Residential. The land usage is Pure housing....