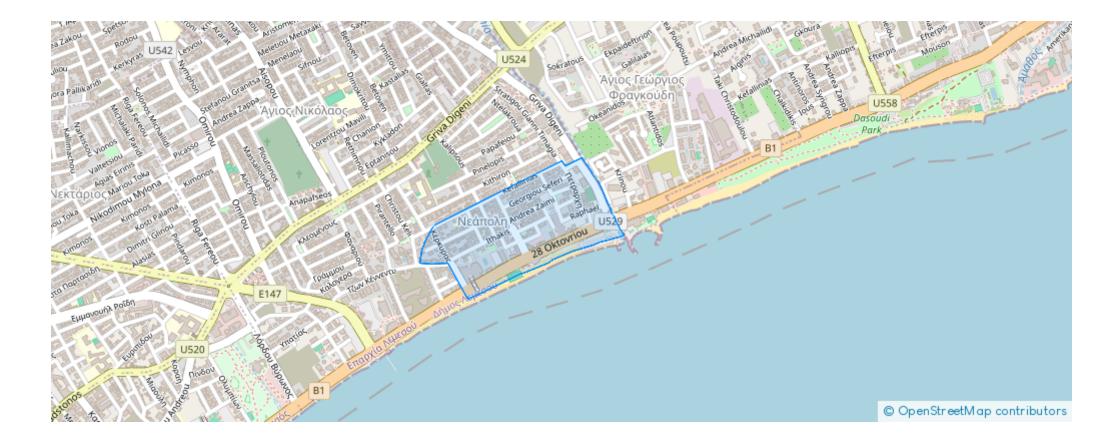

## 2-bedroom apartment f?r s?le

## €320.000

Limassol, Olympic-Residence-World-Trade-Center-Era-Neapoli-3107, Cyprus

Offered at: € 320,000 Estate ID: 46494 Ref: ba5292514























Introducing a newly renovated 2-bedroom apartment in the prime location of Neapolis. This property is an excellent investment opportunity, offering modern living in one of the most sought-after areas. With its updated features and proximity to amenities, this apartment is perfect for both personal use and rental potential. Don't miss this chance to secure a valuable asset in a prime location....

## **Estate on map:**