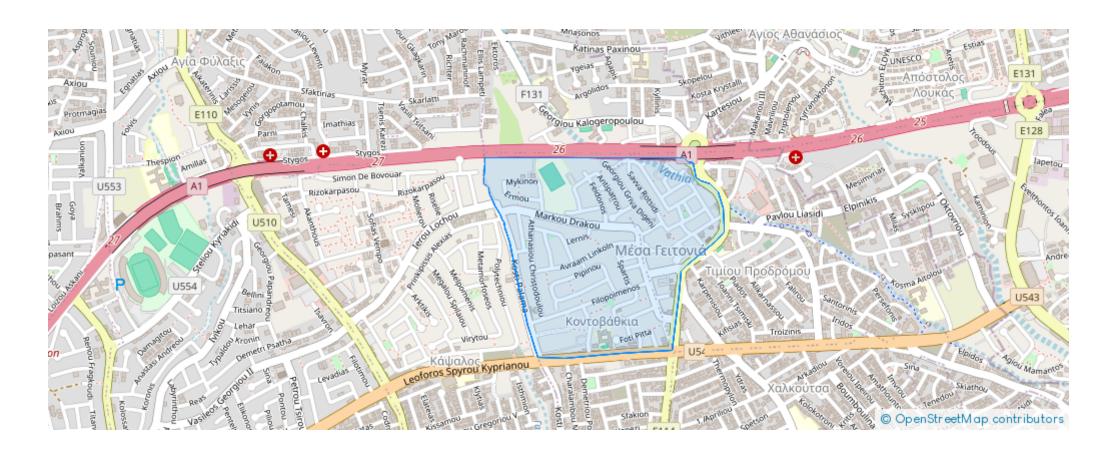

€4,000

**Estate ID:** 46679

**Ref:** ba5294874











NET internal area: 110



Available from: 2024-06-14



Offered at: 4,00



Type: Office



Year of build: 2021

Discover this luxurious office space in a prime business location, boasting an amazing design and state-of-the-art facilities. Situated in a prestigious business building, this office offers open plan layouts and raised floors for maximum flexibility and efficiency. Key features include: Underground parking for convenience Professional receptionist services 24/7 security for peace of mind Ready for immediate move-in, this office space is perfect for businesses seeking a sophisticated and secure environment. Don't miss the opportunity to elevate your business in this exceptional office space....

## **Estate on map:**