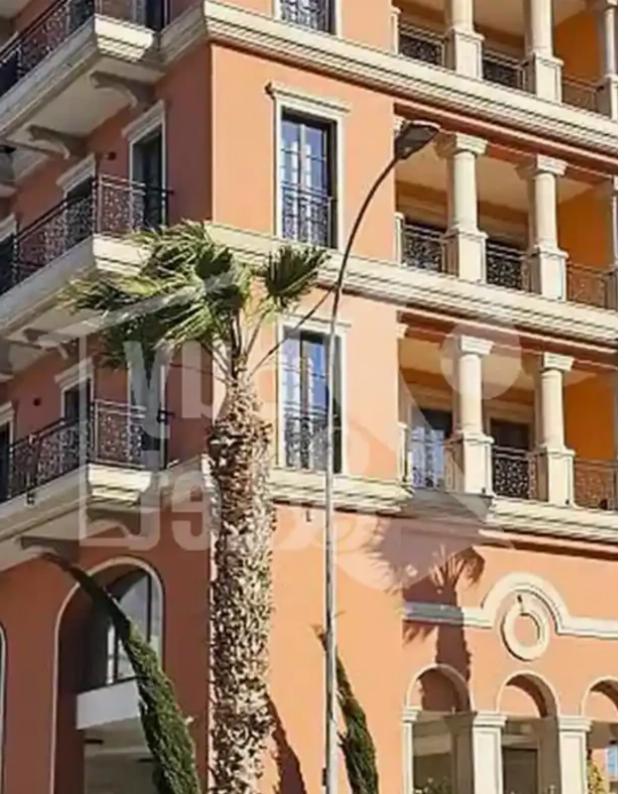

## **Elite workspace €13.240**

Limassol, Kalogeropouleio-Gymnasium-Kodobathkia-Mesa-Geitonia-4002, Cyprus

**Offered at:** € 13,240

**Estate ID:** 46680

**Ref:** ba5294877

NET internal area: 33

Available from: 2024-06-14

Offered at: 13,240

Type: Office

Year of build: 2021

Discover this luxurious office space in a prime business location, boasting an amazing design and state-of-the-art facilities. Situated in a prestigious business building, this office offers open plan layouts and raised floors for maximum flexibility and efficiency. Key features include: Underground parking for convenience Professional receptionist services 24/7 security for peace of mind Ready for immediate move-in, this office space is perfect for businesses seeking a sophisticated and secure environment. Don't miss the opportunity to elevate your business in this exceptional office space....