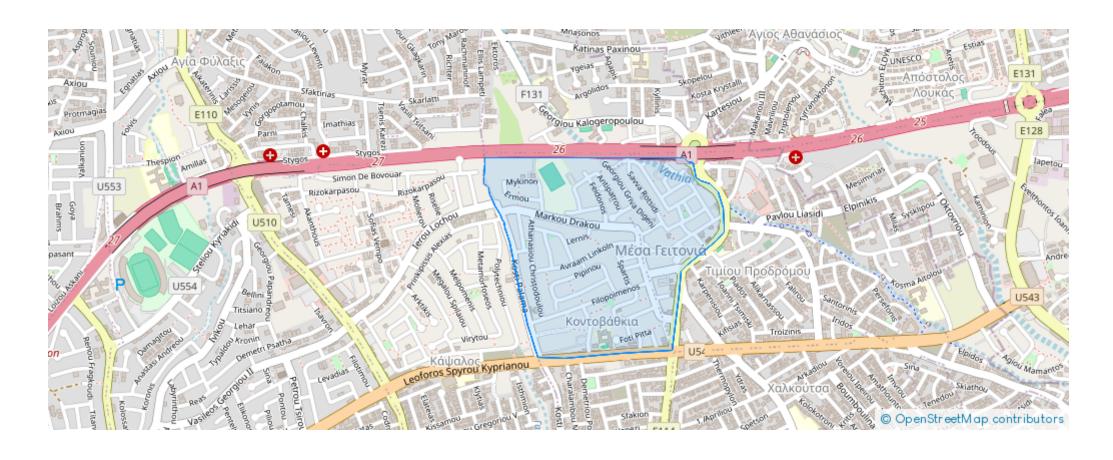

13,240

**Estate ID:** 46680

**Ref:** ba5294877











NET internal area: 33



Available from: 2024-06-14



Offered at: 13,240



Type: Office



Year of build: 2021

Discover this luxurious office space in a prime business location, boasting an amazing design and state-of-the-art facilities. Situated in a prestigious business building, this office offers open plan layouts and raised floors for maximum flexibility and efficiency. Key features include: Underground parking for convenience Professional receptionist services 24/7 security for peace of mind Ready for immediate move-in, this office space is perfect for businesses seeking a sophisticated and secure environment. Don't miss the opportunity to elevate your business in this exceptional office space....

## **Estate on map:**