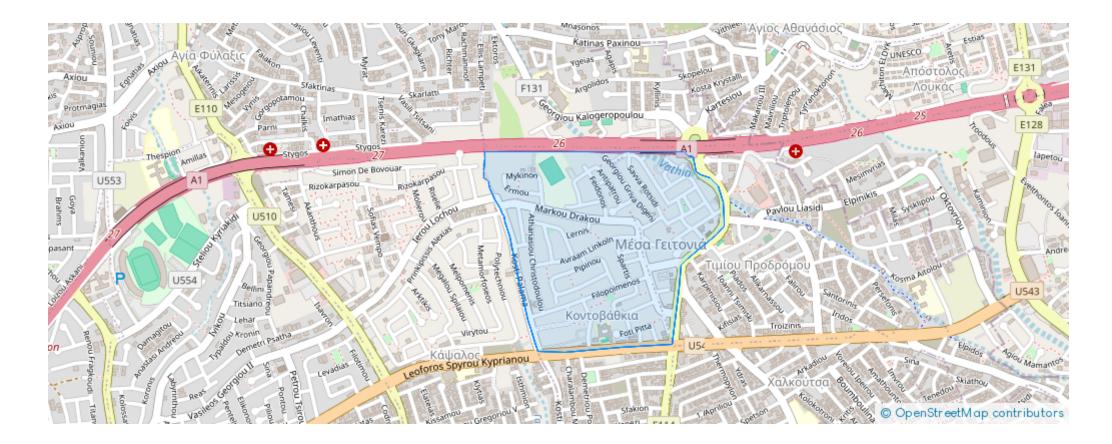

## Elite workspace €9.675

Limassol, Kalogeropouleio-Gymnasium-Kodobathkia-Mesa-Geitonia-4002 , Cyprus

Offered at: €9,675 Estate ID: 46681 Ref: ba5294875















Discover this luxurious office space in a prime business location, boasting an amazing design and state-of-the-art facilities. Situated in a prestigious business building, this office offers open plan layouts and raised floors for maximum flexibility and efficiency. Key features include: Underground parking for convenience Professional receptionist services 24/7 security for peace of mind Ready for immediate move-in, this office space is perfect for businesses seeking a sophisticated and secure environment. Don't miss the opportunity to elevate your business in this exceptional office space....

## **Estate on map:**