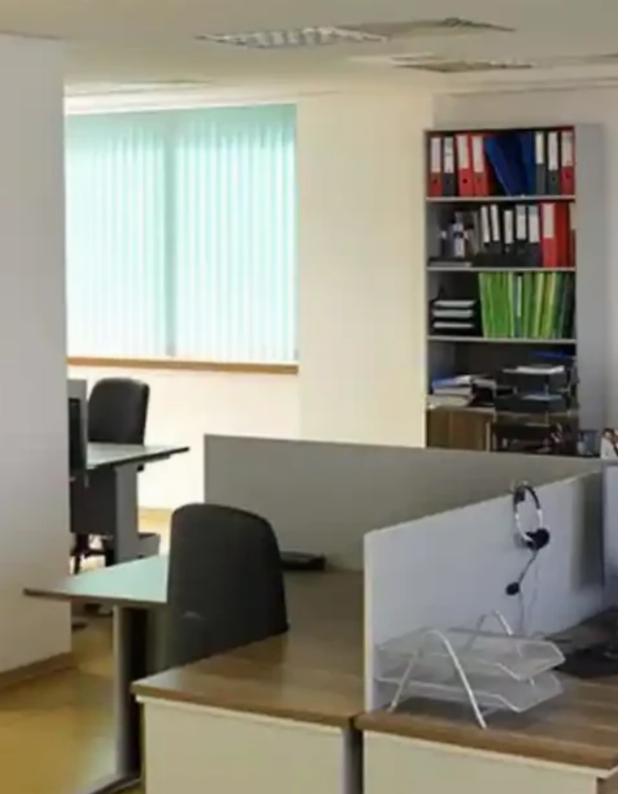

Offered at: 4,500,00

Type: Office

Year of build: 2012

"""""A large office space with a Total area of 872 sq.m (occupies the entire floor) in the heart of Limassol's business centre, only 300 metres from the sea. – Internal area 847 sq.m (capacity 150 persons) – Covered veranda 25 sq.m – 12 covered parking spaces – A controlled access, security system with CCTV cameras – VRV cooling/heating, ventilation and daylighting systems – Raised access floor systems – Server room – 42kW generator dedicated to back up electricity in the event of a main supply failure The building is within walking distance to all amenities, schools, banks, as well as the Old Town and Limassol Marina to the west and the District Court and Municipal Gar...