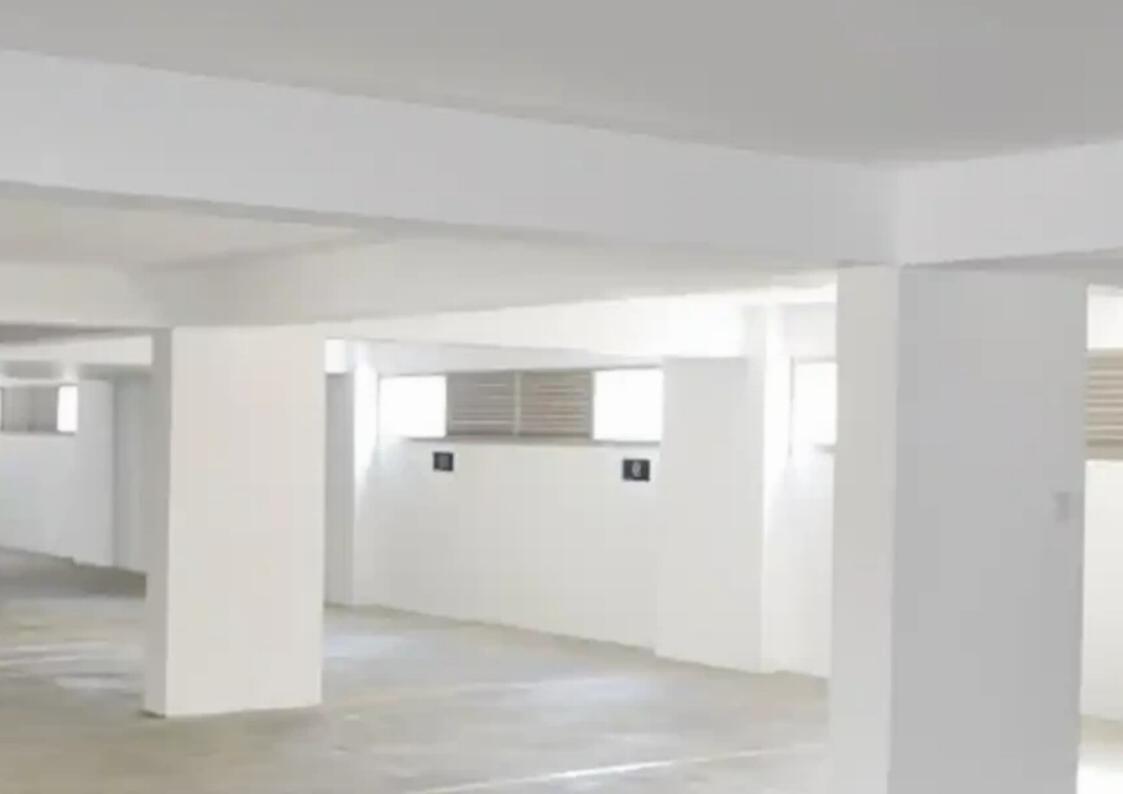

Offered at: 4,500,00

Type: Office

Year of build: 2012

"""""A large office space with a Total area of 872 sq.m (occupies the entire floor) in the heart of Limassol's business centre, only 300 metres from the sea. – Internal area 847 sq.m (capacity 150 persons) – Covered veranda 25 sq.m – 12 covered parking spaces – A controlled access, security system with CCTV cameras – VRV cooling/heating, ventilation and daylighting systems – Raised access floor systems – Server room – 42kW generator dedicated to back up electricity in the event of a main supply failure The building is within walking distance to all amenities, schools, banks, as well as the Old Town and Limassol Marina to the west and the District Court and Municipal Gar...