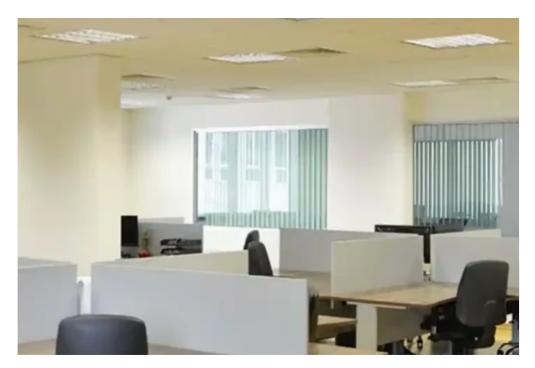

Offered at: 4,500,00

Type: Office

Year of build: 2012

"""""A large office space with a Total area of 872 sq.m (occupies the entire floor) in the heart of Limassol's business centre, only 300 metres from the sea. – Internal area 847 sq.m (capacity 150 persons) – Covered veranda 25 sq.m – 12 covered parking spaces – A controlled access, security system with CCTV cameras – VRV cooling/heating, ventilation and daylighting systems – Raised access floor systems – Server room – 42kW generator dedicated to back up electricity in the event of a main supply failure The building is within walking distance to all amenities, schools, banks, as well as the Old Town and Limassol Marina to the west and the District Court and Municipal Gar...