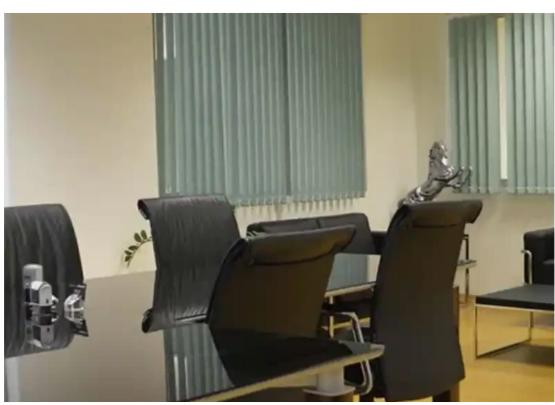

Offered at: 4,500,00

Type: Office

Year of build: 2012

"""""A large office space with a Total area of 872 sq.m (occupies the entire floor) in the heart of Limassol's business centre, only 300 metres from the sea. – Internal area 847 sq.m (capacity 150 persons) – Covered veranda 25 sq.m – 12 covered parking spaces – A controlled access, security system with CCTV cameras – VRV cooling/heating, ventilation and daylighting systems – Raised access floor systems – Server room – 42kW generator dedicated to back up electricity in the event of a main supply failure The building is within walking distance to all amenities, schools, banks, as well as the Old Town and Limassol Marina to the west and the District Court and Municipal Gar...