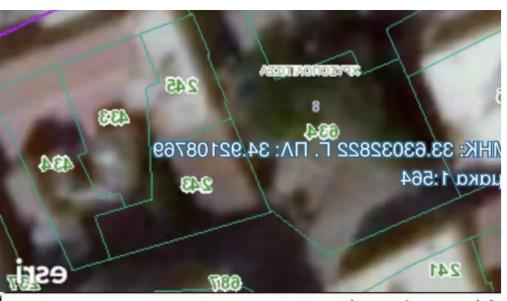

## Residential land 433 m<sup>2</sup> €630.000

Larnaka, Kimonos-St-Chrysopolitissa-6015, Cyprus

**Offered at:** € 630,000

**Estate ID:** 46749

Ref: ba5295124

ελέσματα Αναγνώρισης

Total plot's-land's area: 433 m²

Coverage: 70 %

Density: **210** %

Available from: 2024-06-14

Offered at: **630,000** 

Type: Residentia

mage pot found or type unknown

Planning zone: ??5

""Two adjoin plots for sale at Larnaka city center with total area 433m2 and 210% building density \* First License ( Planinn Permit ) Approved for 5 floors and 10 2 Bedroom apartments""...