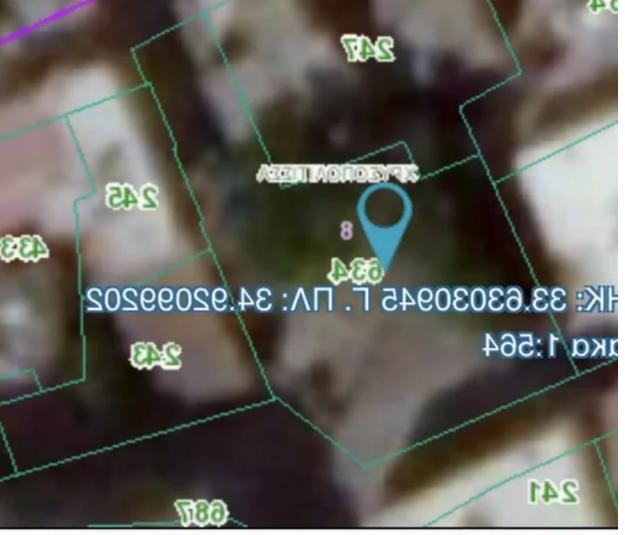

## Residential land 433 m<sup>2</sup> €630.000

Larnaka, Kimonos-St-Chrysopolitissa-6015, Cyprus

**Offered at:** € 630,000

**Estate ID:** 46749

Ref: ba5295124

ελέσματα Αναγνώρισης

Total plot's-land's area: 433 m²

Coverage: 70 %

Density: **210** %

Available from: 2024-06-14

Offered at: **630,000** 

Type: Residentia

mage pot found or type unknown

Planning zone: ??5

""Two adjoin plots for sale at Larnaka city center with total area 433m2 and 210% building density \* First License ( Planinn Permit ) Approved for 5 floors and 10 2 Bedroom apartments""...