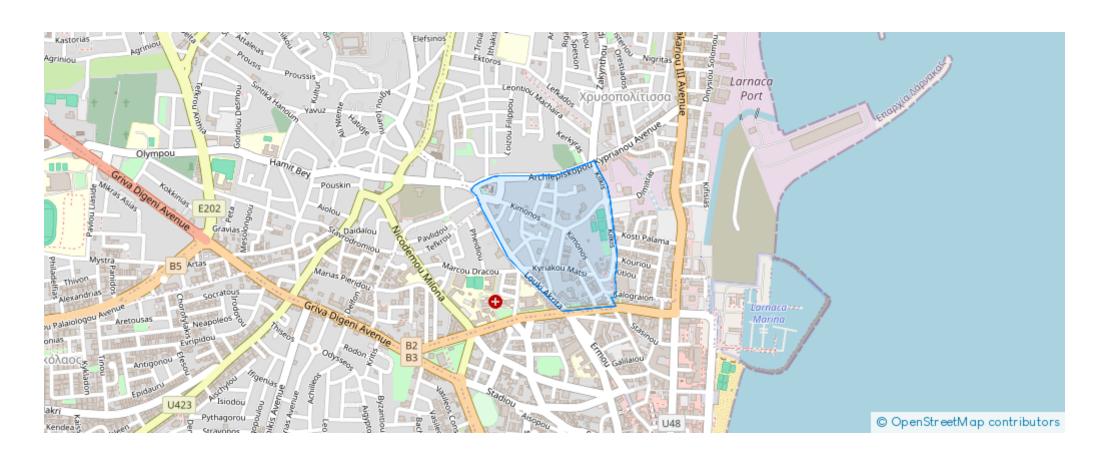

## .έσματα Αναγνώρισης

**NAPNAKA** 

ΔΗΜΟΣ ΛΑΡΝΑΚΑΣ

A Z Z I T I A O D O Z V Q V

## Residential land 433 m<sup>2</sup> €630.000

Larnaka, Kimonos-St-Chrysopolitissa-6015, Cyprus

**Offered at:** € 630,000

**Estate ID:** 46749

Ref: ba5295124





ελέσματα Αναγνώρισης









Total plot's-land's area: 433 m²



Coverage: 70 %



Density: **210** %



Available from: 2024-06-14



Offered at: **630,000** 



Type: Residentia



mage pot found or type unknown

Planning zone: ??5

""Two adjoin plots for sale at Larnaka city center with total area 433m2 and 210% building density \* First License ( Planinn Permit ) Approved for 5 floors and 10 2 Bedroom apartments""...

## **Estate on map:**