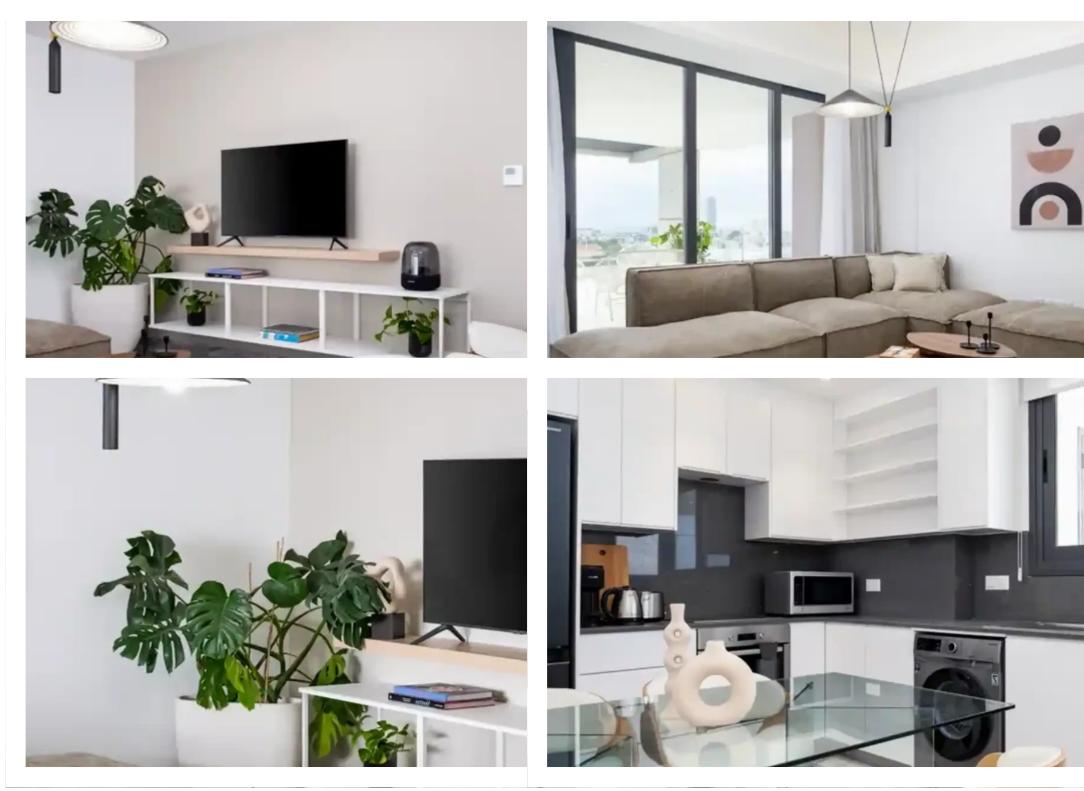

## €2.000

Limassol, Chalkoutsa-Mesa-Geitonia-4000, Cyprus

Offered at: €2,000 Estate ID: 46799 Ref: ba5293587

vpe: Apartment

Experience the luxury of space at Plus 25 Residence Ii, our expansive 3 bedroom apartment located in the bustling heart of Limassol. Moving Doors is proud to present a living solution that perfectly blends space, style, and convenience for an unparalleled living experience. Plus 25 Residence Ii is your sanctuary of space and comfort in the city. Our fully serviced and equipped 3 bedroom apartment is designed to accommodate families or groups, providing ample room for everyone to live comfortably. Whether you're in Limassol for a family vacation, a work trip, or an extended stay, Plus 25 Residence Ii ensures a relaxing and convenient living experience. Highlights: Room to breathe: Enjoy...