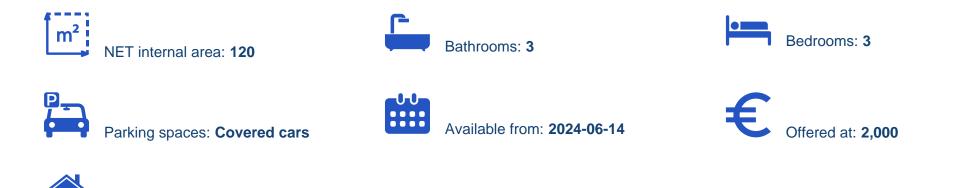

## €2.000

Limassol, Chalkoutsa-Mesa-Geitonia-4000, Cyprus

Offered at: €2,000 Estate ID: 46799 Ref: ba5293587

vpe: Apartment

Experience the luxury of space at Plus 25 Residence Ii, our expansive 3 bedroom apartment located in the bustling heart of Limassol. Moving Doors is proud to present a living solution that perfectly blends space, style, and convenience for an unparalleled living experience. Plus 25 Residence Ii is your sanctuary of space and comfort in the city. Our fully serviced and equipped 3 bedroom apartment is designed to accommodate families or groups, providing ample room for everyone to live comfortably. Whether you're in Limassol for a family vacation, a work trip, or an extended stay, Plus 25 Residence Ii ensures a relaxing and convenient living experience. Highlights: Room to breathe: Enjoy...