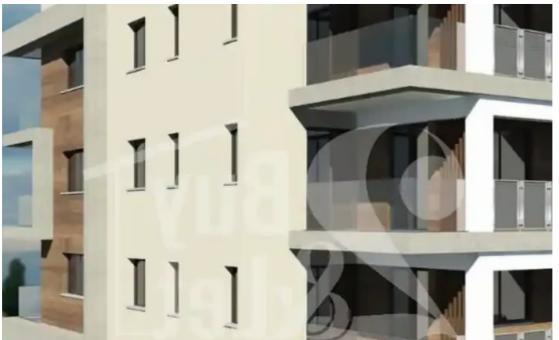

Bedrooms: 2

Parking spaces: Covered cars

Available from: 2024-06-14

Offered at: 250,000

Type: Apartment

Introducing a new development of three 2-bedroom apartments, each occupying a full floor and set for completion in January 2025. Located in a prime spot in Limassol, just 2 km from the New Port, with easy access to motorways and surrounded by a bustling commercial area. Each unit includes 1 guest WC, 1 bathroom, 1 covered parking space, and 1 storage unit. Modern amenities like a photovoltaic system, double-glazed windows, and advanced security features are included. With 78.59 sqm of internal space and 19.5 sqm of covered verandas, these apartments offer both comfort and convenience....