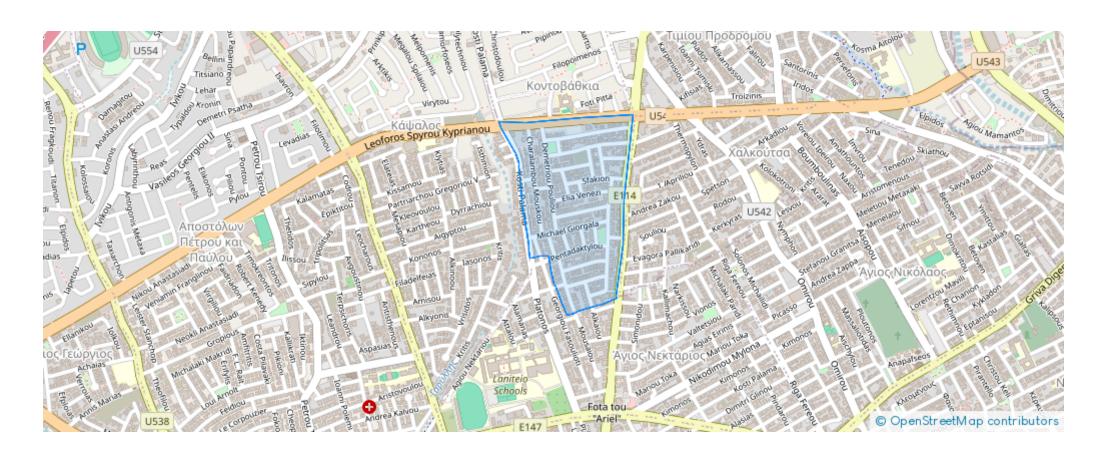

## 2-bedroom detached house f?r s?le €405.000

Limassol, Kodobathkia-Mesa-Geitonia-4001, Cyprus

**Offered at:** €405,000

**Estate ID:** 47057

**Ref:** ba5317996











NET internal area: 150



Bathrooms: 2



Bedrooms: 2



Parking spaces: Covered cars



Available from: 2024-07-09



Offered at: 405,000



Type: **PrivateHouse** 

House in Mesa Geitonia around the corner from Agios Eleftherios 2 bedrooms, 2 bathrooms, Large living room and large Salon. AC in all rooms. In good shape. Also has a two bedroom prefabricated house on the roof accessible independently of house via outside staircase Message me on WhatsApp for details....

## **Estate on map:**