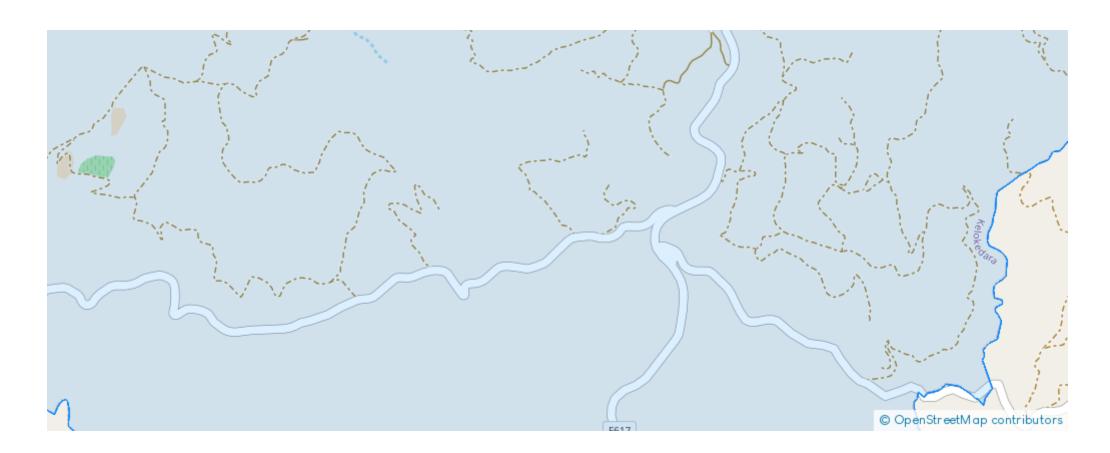

ν κατά μήκος του νότιου μα διαβάσεως δια μέσου πλάτους εται στο σχέδιο με καταχώρηση 3 στο φάκελο ΑΕΔ108/2005. (Αρ. Φακέλ 144/1980). Υποκείμενο ακίνητο: Αρ.Εγγραφής 0/9059 φύλλο 46 σχέδιο ΠΑΦΟΣ, ΚΕΛΟΚΕΔΑΡΑ,

3,05 μέτρων κατα μήκος του δυτικού συνόρου μα διαβάσεως πλάτους με κόκκινο χρώμα στο σχεδιάγραμμα με καταχώρηση 15 στο φάκελο Α576 AOU 6/AFA/520145/1980) VROVE 11540 OVINTO: AO FRANCISCO 0/10395 O





Total plot's-land's area: 4014 m<sup>2</sup>



Available from: 2024-07-09



Offered at: 150,00



Type: Agricultural

The plot size is 4,014 m2. It has a privileged full view position, situated next to the main road to kelokedara village. It has access to water and electricity.

The plot also has an issued building permit. For more information please call at...

## **Estate on map:**