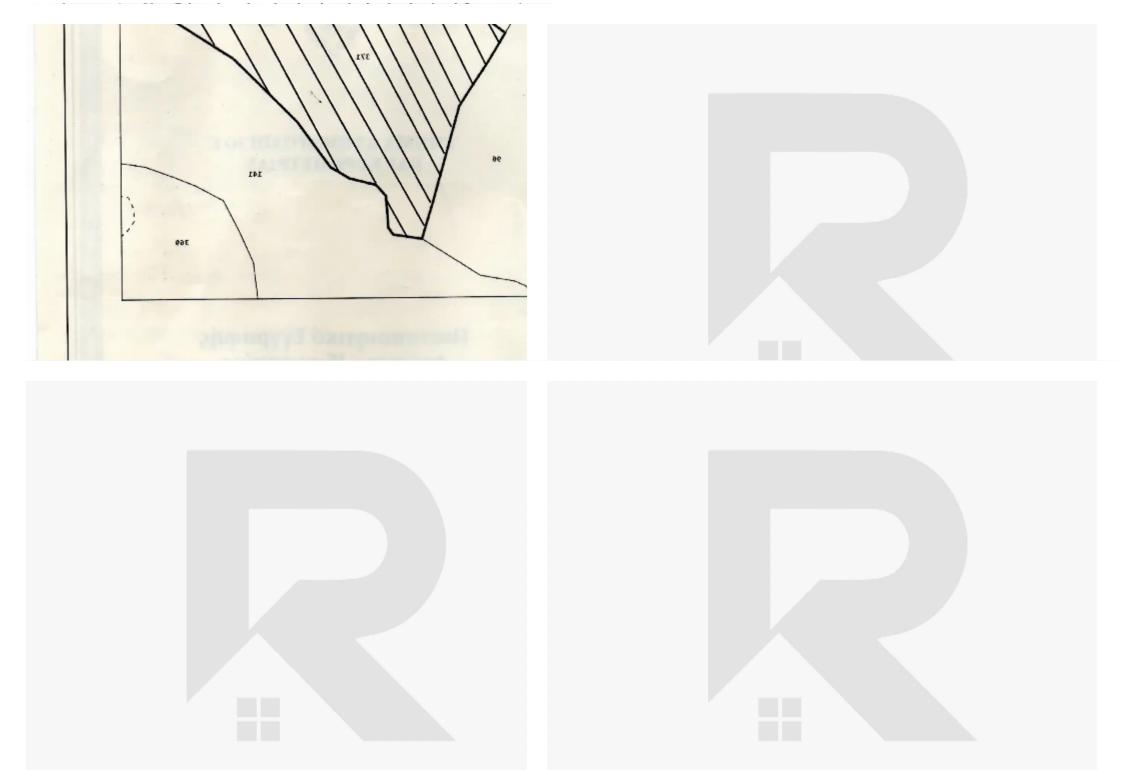

## *ETOIXEIA IAIOKTHTH KAI EYMФEPON* SOXI Όνομα και Διεύθυνση Μερίδ SQ1 OVO

Τετρ. Μέτρα: 014

: Όπως φαίνονται στο επίσημο Κτηματικό σχέδιο

α Εγγραφής: 21/08/2017

: Δεκάρια : 4

AKINHTHE IAIOKTHEIAE

E: 10

ξία C1/O1/1980: €427,15

01/01/2013:

Αριθμός Φακέλου : 6/Δ/1138/2017

GC: OLOSX7

Κλίμακα: 1:50

Τμήμα : 0 Τεμάχιο: 371

> (6/EE/344/2011) άδεια οικοδομής

> > A / AOYAEIEE

οπως φαινιεαι στο σχέδιο με καταχωρηση 3 στο φακ. μα διαβάσεως 05 (Ap. Φακέλου 6/AEΔ/519849/1980). Υποκείμενο ακίνητο: Ap. Εγγραφ σχέδιο 59 τμήμα Ο τεμάχιο 373 ΠΑΦΟΣ, ΚΕΛΟΚΕΛΑΡΑ,

6,00 μέτρων κατά μήκος του νότιου μα διαβάσεως δια μέσου πλάτους εται στο σχέδιο με καταχώρηση 3 στο φάκελο ΑΕΔ108/2005. (Αρ. Φακέλ 144/1980). Υποκείμενο ακίνητο: Αρ.Εγγραφής 0/9059 φύλλο 46 σχέδιο ΠΑΦΟΣ, ΚΕΛΟΚΕΔΑΡΑ,

3,05 μέτρων κατα μήκος του δυτικού συνόρου μα διαβάσεως πλάτους με κόκκινο χρώμα στο σχεδιάγραμμα με καταχώρηση 15 στο φάκελο Α576 AOU 6/AFA/520145/1980) VROVE 11540 OVINTO: AO FRANCISCO 0/10395 O

Total plot's-land's area: 4014 m<sup>2</sup>