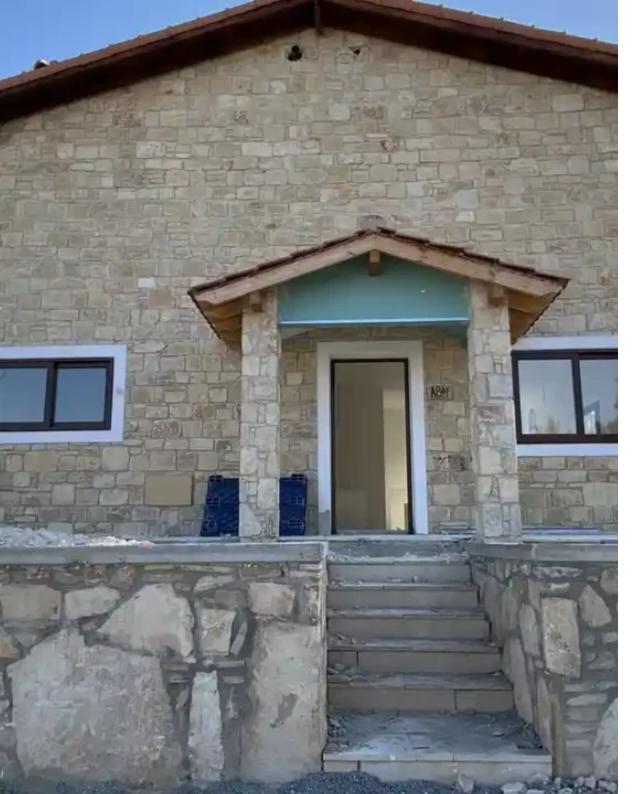

## 4-bedroom detached house f?r s?le €365.000

Limassol, Souni-4717, Cyprus

**Offered at:** € 375,000

**Estate ID:** 47209

**Ref:** ba5331338

NET internal area: 140

Bathrooms: 3

Bedrooms: 4

Parking spaces: Covered cars

Available from: 2024-07-09

Offered at: 375,000

Type: **PrivateHouse** 

Plot - 375m2 The total covered area of the house is 144m2 and it can have 4 bedrooms, 2 bathrooms, kitchen/dining area and living room. Please note that interior can be fully customised to suit the buyers taste and lifestyle. This is a list of what Is included in the price 1. Solar and electric water heating system housed in external shed. 2. 1m paving around the house. 3. Top soil garden preparation. 4. Air conditioning in all rooms. (split units) 5.