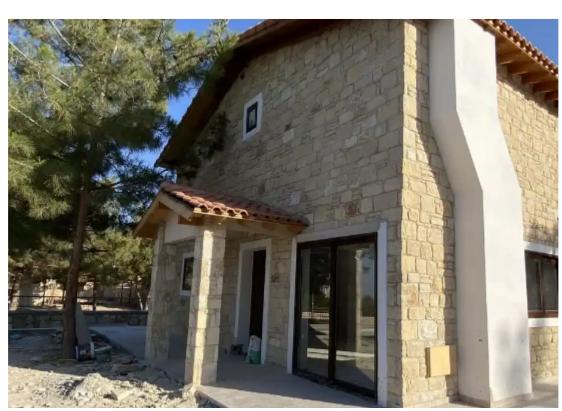

## 4-bedroom detached house f?r s?le €365.000

Limassol, Souni-4717, Cyprus

**Offered at:** € 375,000

**Estate ID:** 47209

**Ref:** ba5331338

NET internal area: 140

Bathrooms: 3

Bedrooms: 4

Parking spaces: Covered cars

Available from: 2024-07-09

Offered at: 375,000

Type: **PrivateHouse** 

Plot - 375m2 The total covered area of the house is 144m2 and it can have 4 bedrooms, 2 bathrooms, kitchen/dining area and living room. Please note that interior can be fully customised to suit the buyers taste and lifestyle. This is a list of what Is included in the price 1. Solar and electric water heating system housed in external shed. 2. 1m paving around the house. 3. Top soil garden preparation. 4. Air conditioning in all rooms. (split units) 5.