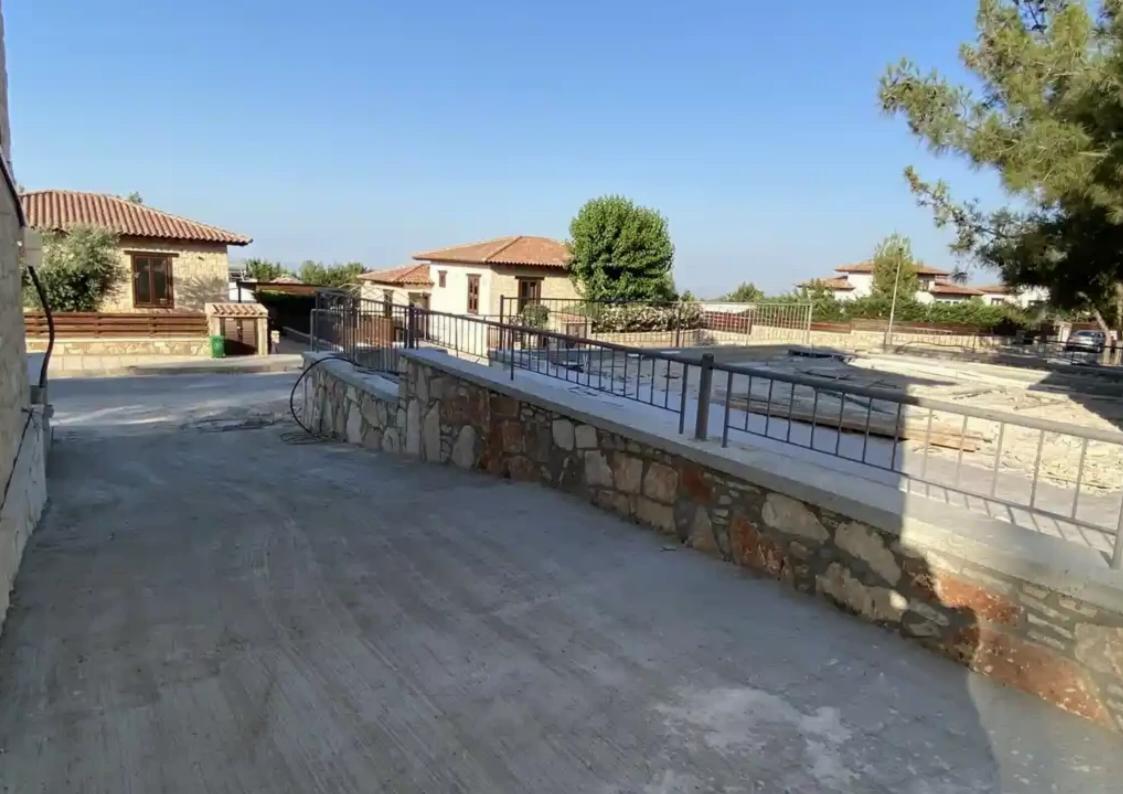

## 4-bedroom detached house f?r s?le €365.000

Limassol, Souni-4717, Cyprus

**Offered at:** € 375,000

**Estate ID:** 47209

**Ref:** ba5331338

NET internal area: 140

Bathrooms: 3

Bedrooms: 4

Parking spaces: Covered cars

Available from: 2024-07-09

Offered at: 375,000

Type: **PrivateHouse** 

Plot - 375m2 The total covered area of the house is 144m2 and it can have 4 bedrooms, 2 bathrooms, kitchen/dining area and living room. Please note that interior can be fully customised to suit the buyers taste and lifestyle. This is a list of what Is included in the price 1. Solar and electric water heating system housed in external shed. 2. 1m paving around the house. 3. Top soil garden preparation. 4. Air conditioning in all rooms. (split units) 5.