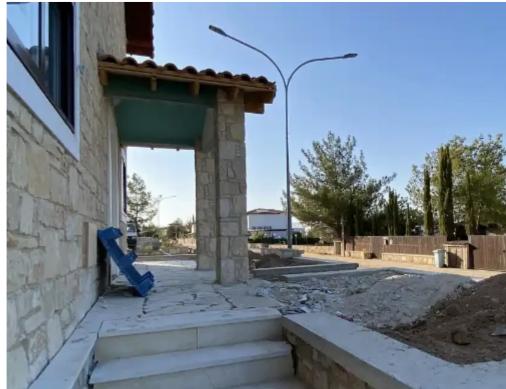

Parking spaces: Covered cars

Available from: 2024-07-09

Offered at: 375,000

Type: **PrivateHouse** 

Plot - 375m2 The total covered area of the house is 144m2 and it can have 4 bedrooms, 2 bathrooms, kitchen/dining area and living room. Please note that interior can be fully customised to suit the buyers taste and lifestyle. This is a list of what Is included in the price 1. Solar and electric water heating system housed in external shed. 2. 1m paving around the house. 3. Top soil garden preparation. 4. Air conditioning in all rooms. (split units) 5.