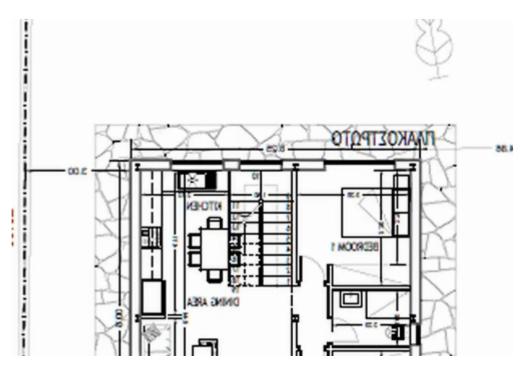

Parking spaces: Covered cars

Available from: 2024-07-09

Offered at: 375,000

Type: **PrivateHouse** 

Plot - 375m2 The total covered area of the house is 144m2 and it can have 4 bedrooms, 2 bathrooms, kitchen/dining area and living room. Please note that interior can be fully customised to suit the buyers taste and lifestyle. This is a list of what Is included in the price 1. Solar and electric water heating system housed in external shed. 2. 1m paving around the house. 3. Top soil garden preparation. 4. Air conditioning in all rooms. (split units) 5.