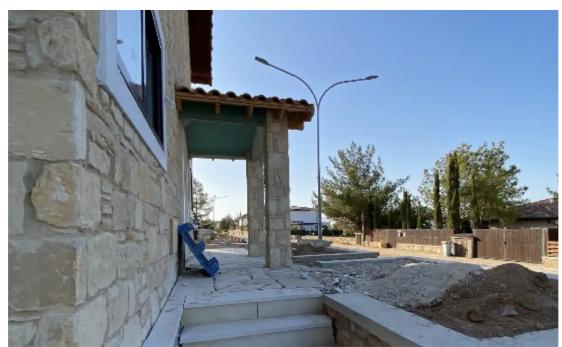

Parking spaces: Covered cars

Available from: 2024-07-09

Offered at: 375,000

Type: **PrivateHouse** 

Plot - 375m2 The total covered area of the house is 144m2 and it can have 4 bedrooms, 2 bathrooms, kitchen/dining area and living room. Please note that interior can be fully customised to suit the buyers taste and lifestyle. This is a list of what Is included in the price 1. Solar and electric water heating system housed in external shed. 2. 1m paving around the house. 3. Top soil garden preparation. 4. Air conditioning in all rooms. (split units) 5.