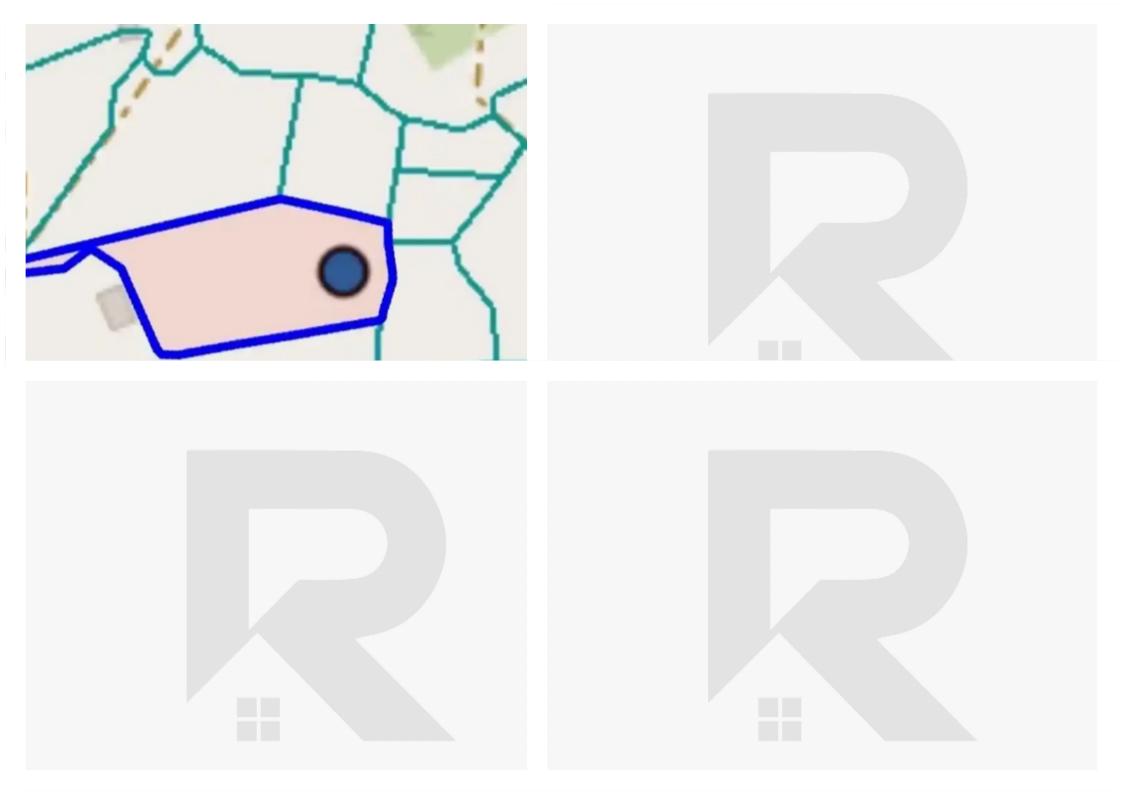

## Agricultural land 9000 m<sup>2</sup> €120.000

Limassol, Mandria-4778, Cyprus

**Offered at:** € 120,000

**Estate ID:** 47245

**Ref:** ba5330443

Total plot's-land's area: 9000 m<sup>2</sup>

Available from: 2024-07-09

Offered at: 120,00

Type: Agricultural

mage not found or type unknown

Planning zone: ?3

€120000 Agricultural land located at Mandria community, Limassol district. .The property lies within Planning Zone ?3 with a maximum building ratio of 10%, coverage ratio of 10%, on 2 floors, maximum height of 8,30m.,there is possibility to sale the half for €60000...

## **Estate on map:**