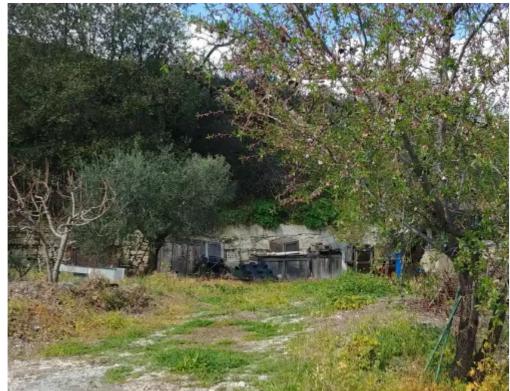

Offered at: 130,00

Type: Residentia

"""""Excellent corner residential plot of 521 sqm for sale, in a quiet neighborhood of the beautiful village of Lania, with a nice view of the mountain. It provides easy access, just 300 meters from the main road and is only 20 minutes by car from Limassol. The shape of the plot is rectangular, has a flat surface, next to a green area with a park and offers an excellent opportunity to build your dream home. It falls into the residential zone H3 with the following characteristics: • Area: 521 sq.m • Building density: 60% • Building coverage: 35% • Floors: 2 • Height: 8.3m The property is not subject to VAT. Call me for viewing!""""...