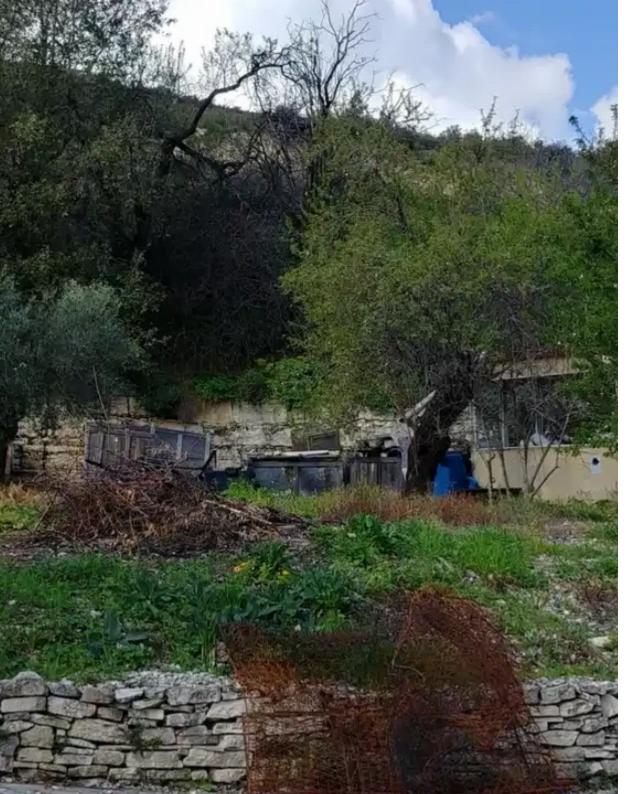

Offered at: 130,00

Type: Residentia

"""""Excellent corner residential plot of 521 sqm for sale, in a quiet neighborhood of the beautiful village of Lania, with a nice view of the mountain. It provides easy access, just 300 meters from the main road and is only 20 minutes by car from Limassol. The shape of the plot is rectangular, has a flat surface, next to a green area with a park and offers an excellent opportunity to build your dream home. It falls into the residential zone H3 with the following characteristics: • Area: 521 sq.m • Building density: 60% • Building coverage: 35% • Floors: 2 • Height: 8.3m The property is not subject to VAT. Call me for viewing!""""...