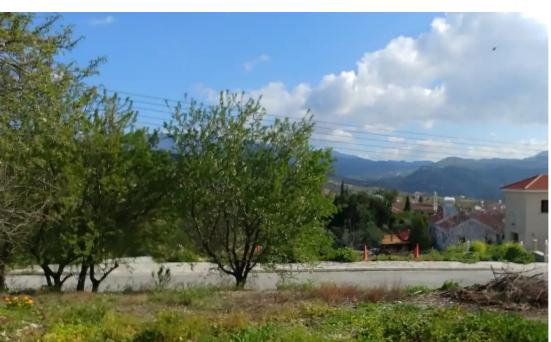

Offered at: 130,00

Type: Residentia

"""""Excellent corner residential plot of 521 sqm for sale, in a quiet neighborhood of the beautiful village of Lania, with a nice view of the mountain. It provides easy access, just 300 meters from the main road and is only 20 minutes by car from Limassol. The shape of the plot is rectangular, has a flat surface, next to a green area with a park and offers an excellent opportunity to build your dream home. It falls into the residential zone H3 with the following characteristics: • Area: 521 sq.m • Building density: 60% • Building coverage: 35% • Floors: 2 • Height: 8.3m The property is not subject to VAT. Call me for viewing!""""...