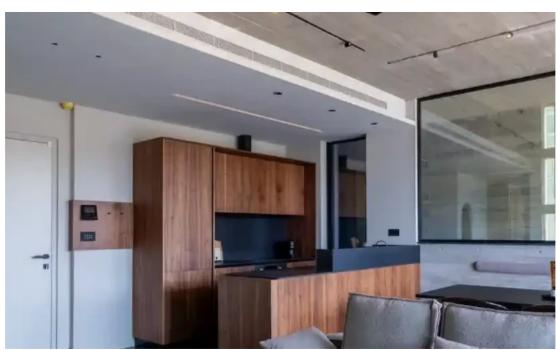

## 2-bedroom apartment to rent €2.400

Limassol, Oval-Kean-Nero-Cafe-Dassoudi-Park-Lidl-Fragk-Agios-Athanasios-4103, Cyprus

**Offered at:** €2,400

**Estate ID:** 47266

**Ref:** ba5329838

NET internal area: 76

Bathrooms: 2

Bedrooms: 2

Parking spaces: Covered cars

Available from: 2024-07-09

Offered at: 2,400

Type: Apartment

Embrace the comfort of space and modern amenities at The Olive Tree V, our generously sized 2 bedroom apartment located in the vibrant heart of Limassol. Moving Doors is thrilled to offer a living solution that combines practicality with style, ensuring a delightful stay. The Olive Tree V is designed to be your perfect urban retreat. Our fully serviced and equipped 2 bedroom apartment offers ample space, making it ideal for families, friends, or colleagues. Whether you're in town for business, leisure, or a bit of both, The Olive Tree V provides a balanced living experience. Highlights: Spacious and stylish: Discover the joy of living in a spacious apartment, thoughtfully designed with...