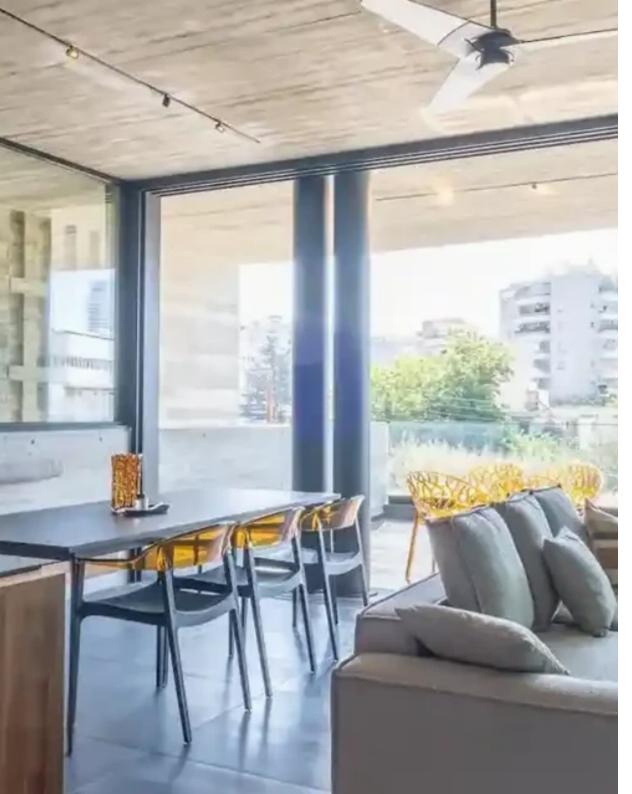

## 2-bedroom apartment to rent €2.400

Limassol, Oval-Kean-Nero-Cafe-Dassoudi-Park-Lidl-Fragk-Agios-Athanasios-4103, Cyprus

**Offered at:** €2,400

**Estate ID:** 47266

**Ref:** ba5329838

NET internal area: 76

Bathrooms: 2

Bedrooms: 2

Parking spaces: Covered cars

Available from: 2024-07-09

Offered at: 2,400

Type: Apartment

Embrace the comfort of space and modern amenities at The Olive Tree V, our generously sized 2 bedroom apartment located in the vibrant heart of Limassol. Moving Doors is thrilled to offer a living solution that combines practicality with style, ensuring a delightful stay. The Olive Tree V is designed to be your perfect urban retreat. Our fully serviced and equipped 2 bedroom apartment offers ample space, making it ideal for families, friends, or colleagues. Whether you're in town for business, leisure, or a bit of both, The Olive Tree V provides a balanced living experience. Highlights: Spacious and stylish: Discover the joy of living in a spacious apartment, thoughtfully designed with...