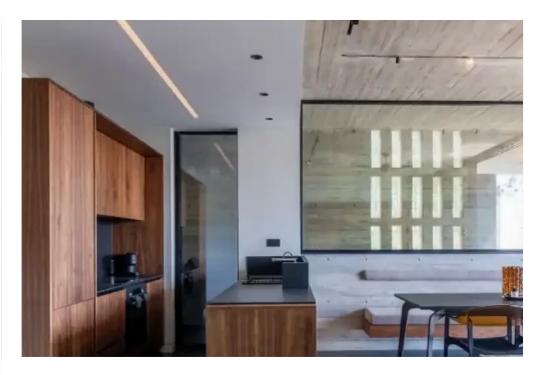

## 2-bedroom apartment to rent €2.400

Limassol, Oval-Kean-Nero-Cafe-Dassoudi-Park-Lidl-Fragk-Agios-Athanasios-4103, Cyprus

**Offered at:** €2,400

**Estate ID:** 47266

**Ref:** ba5329838

NET internal area: 76

Bathrooms: 2

Bedrooms: 2

Parking spaces: Covered cars

Available from: 2024-07-09

Offered at: 2,400

Type: Apartment

Embrace the comfort of space and modern amenities at The Olive Tree V, our generously sized 2 bedroom apartment located in the vibrant heart of Limassol. Moving Doors is thrilled to offer a living solution that combines practicality with style, ensuring a delightful stay. The Olive Tree V is designed to be your perfect urban retreat. Our fully serviced and equipped 2 bedroom apartment offers ample space, making it ideal for families, friends, or colleagues. Whether you're in town for business, leisure, or a bit of both, The Olive Tree V provides a balanced living experience. Highlights: Spacious and stylish: Discover the joy of living in a spacious apartment, thoughtfully designed with...