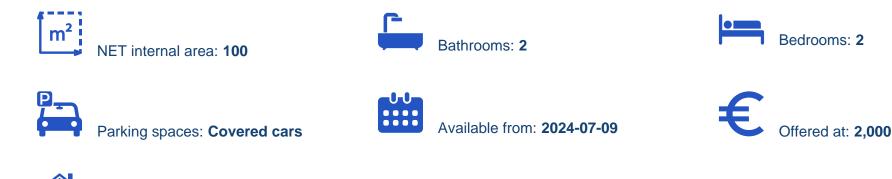

## €2.000

Limassol, Chalkoutsa-Mesa-Geitonia-4000, Cyprus

Offered at: €2,000 Estate ID: 47267 Ref: ba5329827

vpe: Apartment

Embrace the comfort of space and modern amenities at Plus 25 Residence V, our generously sized 2 bedroom apartment located in the vibrant heart of Limassol. Moving Doors is thrilled to offer a living solution that combines practicality with style, ensuring a delightful stay. Plus 25 Residence V is designed to be your perfect urban retreat. Our fully serviced and equipped 2 bedroom apartment offers ample space, making it ideal for families, friends, or colleagues. Whether you're in town for business, leisure, or a bit of both, Plus 25 Residence V provides a balanced living experience. Highlights: Spacious and stylish: Discover the joy of living in a spacious apartment, thoughtfully desi...