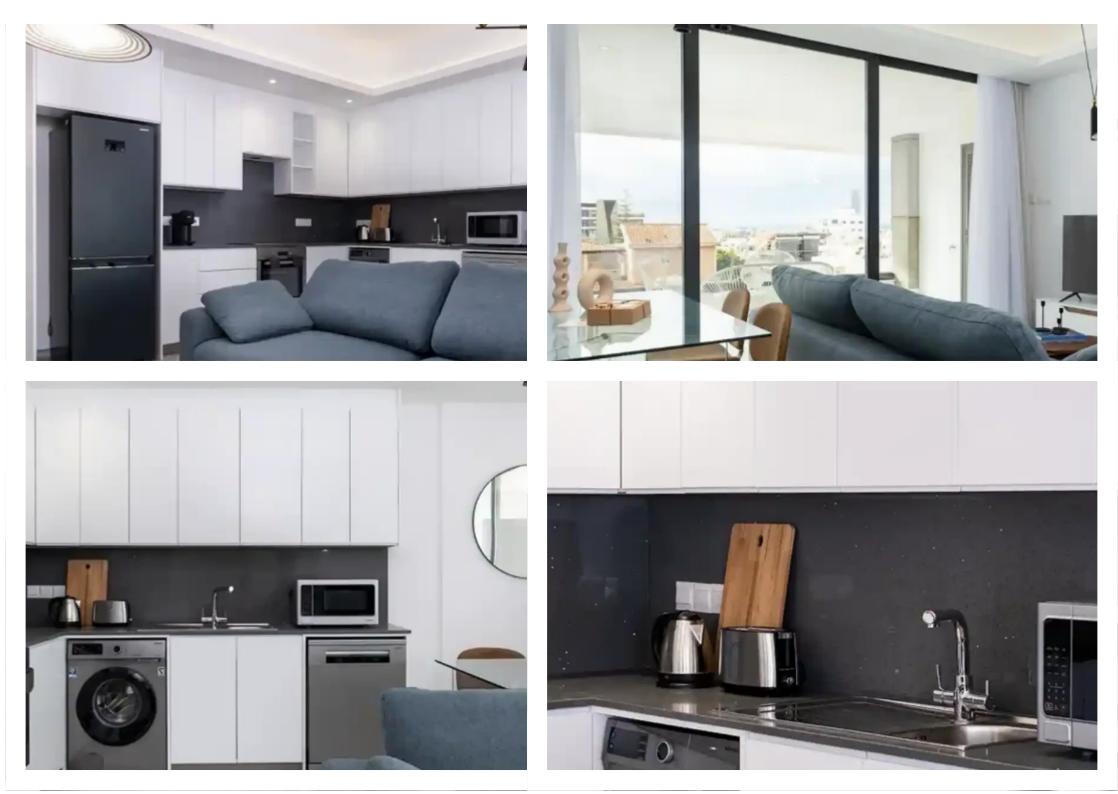

## €2.000

Limassol, Chalkoutsa-Mesa-Geitonia-4000, Cyprus

Offered at: €2,000 Estate ID: 47267 Ref: ba5329827

vpe: Apartment

Embrace the comfort of space and modern amenities at Plus 25 Residence V, our generously sized 2 bedroom apartment located in the vibrant heart of Limassol. Moving Doors is thrilled to offer a living solution that combines practicality with style, ensuring a delightful stay. Plus 25 Residence V is designed to be your perfect urban retreat. Our fully serviced and equipped 2 bedroom apartment offers ample space, making it ideal for families, friends, or colleagues. Whether you're in town for business, leisure, or a bit of both, Plus 25 Residence V provides a balanced living experience. Highlights: Spacious and stylish: Discover the joy of living in a spacious apartment, thoughtfully desi...