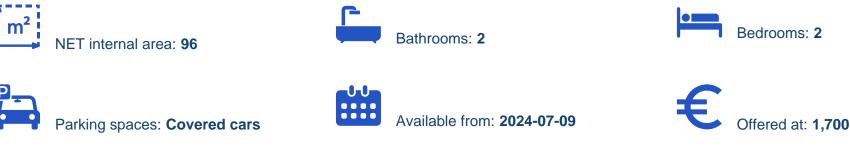

## €1.700

Limassol, Synergatismou-St-Kato-Polemidia-4159, Cyprus

Offered at: €1,700 Estate ID: 47277 Ref: ba5329829

Embrace the comfort of space and modern amenities at Andia Court I, our generously sized 2 bedroom apartment located in the vibrant heart of Limassol. Moving Doors is thrilled to offer a living solution that combines practicality with style, ensuring a delightful stay. Andia Court I is designed to be your perfect urban retreat. Our fully serviced and equipped 2 bedroom apartment offers ample space, making it ideal for families, friends, or colleagues. Whether you're in town for business, leisure, or a bit of both, Andia Court I provides a balanced living experience. Highlights: Spacious and stylish: Discover the joy of living in a spacious apartment, thoughtfully designed with modern a...