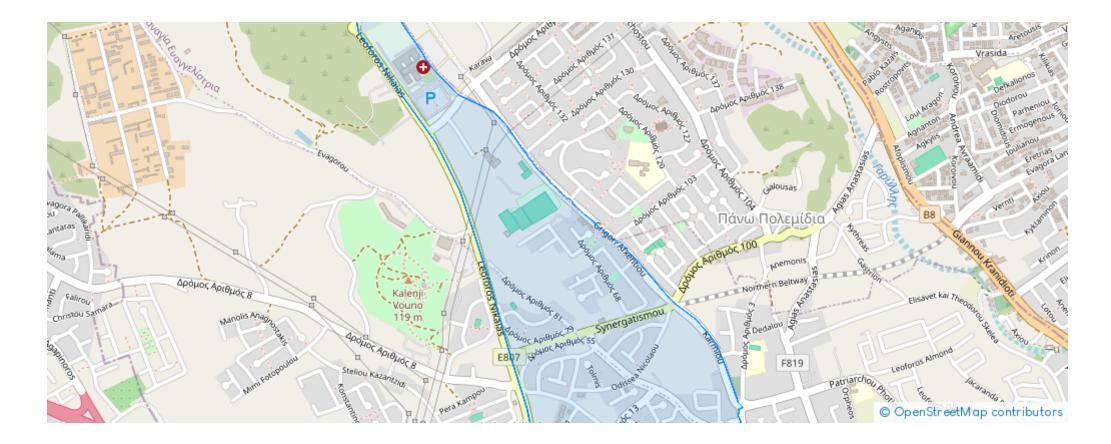

4159, Cyprus

Offered at: €1,700 Estate ID: 47277 Ref: ba5329829













Embrace the comfort of space and modern amenities at Andia Court I, our generously sized 2 bedroom apartment located in the vibrant heart of Limassol. Moving Doors is thrilled to offer a living solution that combines practicality with style, ensuring a delightful stay. Andia Court I is designed to be your perfect urban retreat. Our fully serviced and equipped 2 bedroom apartment offers ample space, making it ideal for families, friends, or colleagues. Whether you're in town for business, leisure, or a bit of both, Andia Court I provides a balanced living experience. Highlights: Spacious and stylish: Discover the joy of living in a spacious apartment, thoughtfully designed with modern a...

## **Estate on map:**