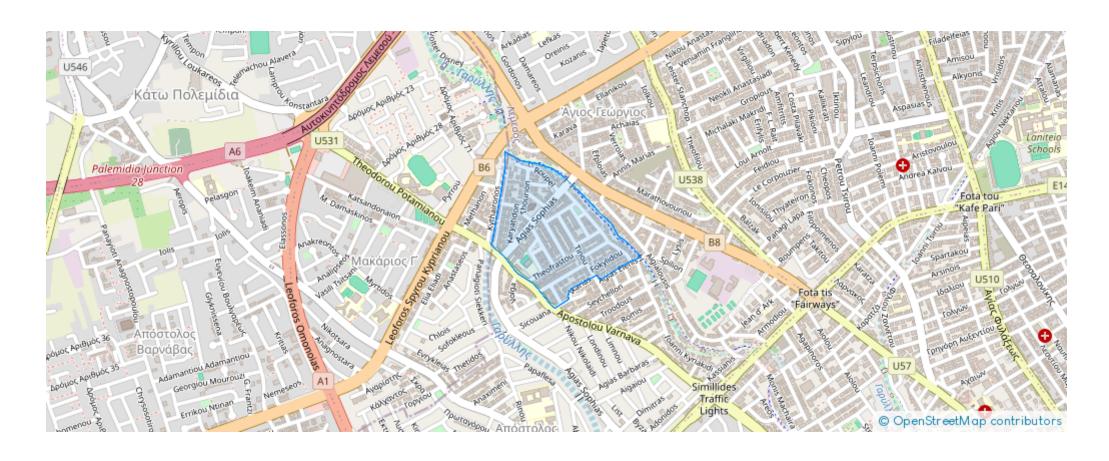

able from: 2024-07-09



Offered at: 350,000



Гуре: **Apartmen**t



Veranda: 21 m²

Luxurious 2-Bedroom Apartment with Expansive Verandas Welcome to Apartment #501, a stunning residence that perfectly blends luxury and comfort.

This exquisite apartment features two bedrooms and two bathrooms, making it an ideal choice for families, couples, or professionals seeking a sophisticated living space. Key Features: Bedrooms: 2 Bathrooms: 2 Internal Area: 85 m² Covered Verandas: 21 m² Parking: 1 space Total Area: 173 m² Interior: The 85 m² internal area is meticulously designed to provide a spacious and elegant living environment. The open-plan layout seamlessly connects the living and dining areas, creating a versatile space perfect for entertaining guests or enjoy...

## **Estate on map:**