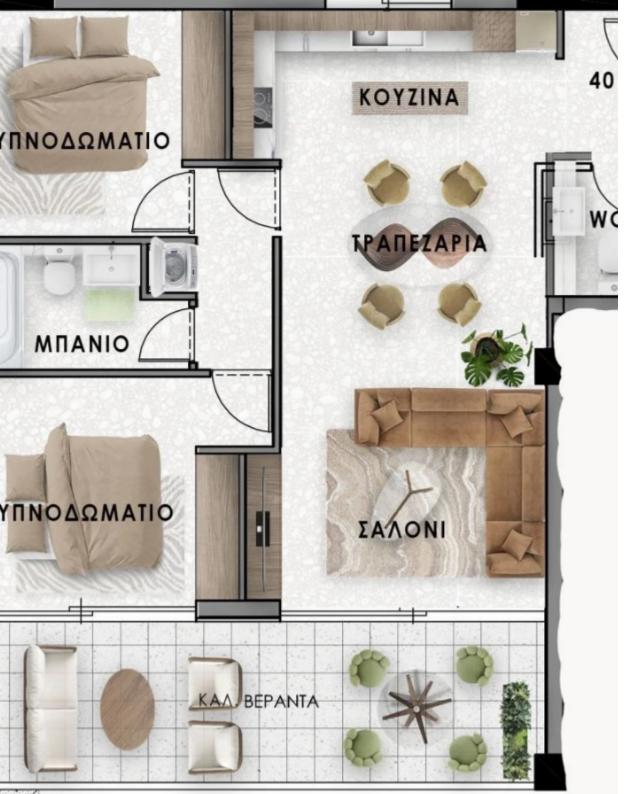

## 2 bedrooms, 85

Limassol, Primary-School-Apos-Andreas-3066, Cyprus

**Offered at:** € 350,000

**Estate ID:** 47287

**Ref:** J4658L2249

NET internal area: 85

Bathrooms: 2

Bedrooms: 2

Parking spaces: 1 cars

Available from: 2024-07-09

Offered at: 350,000

Гуре: **Apartmen**t

Veranda: 21 m²

Luxurious 2-Bedroom Apartment with Expansive Verandas Welcome to Apartment #501, a stunning residence that perfectly blends luxury and comfort.

This exquisite apartment features two bedrooms and two bathrooms, making it an ideal choice for families, couples, or professionals seeking a sophisticated living space. Key Features: Bedrooms: 2 Bathrooms: 2 Internal Area: 85 m² Covered Verandas: 21 m² Parking: 1 space Total Area: 173 m² Interior: The 85 m² internal area is meticulously designed to provide a spacious and elegant living environment. The open-plan layout seamlessly connects the living and dining areas, creating a versatile space perfect for entertaining guests or enjoy...