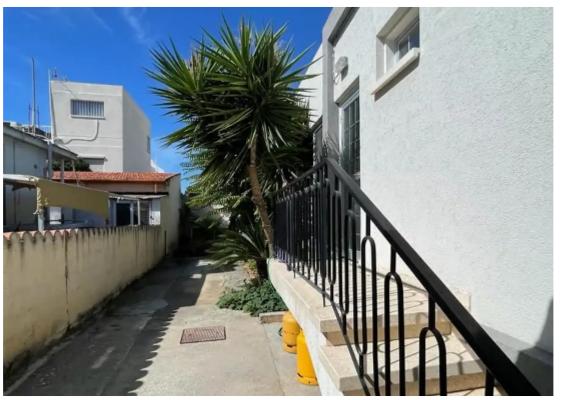

Parking spaces: Covered cars

Available from: 2024-07-09

Offered at: 1,500

Type: **SemidetachedHouse** 

The house is in a quiet and nice neighbourhood The house has 2 good-sized bedrooms one bathroom with bathtap large living room area, hall, separate kitchen and an inside storage Fully furnished. Fully air-conditioned The house has a barbecue in the back yard and a covered parking for one car Bedrooms. 1 Bathroom. 1 Toilet. 1 Living room. 1 Kitchen. 1 Floor. Ground Orien. West Furnished. Fully Status. Used Covered. 120 sq.meters Plot. 260 sq.meters Uncovered Veranda. 30 sq.meters...