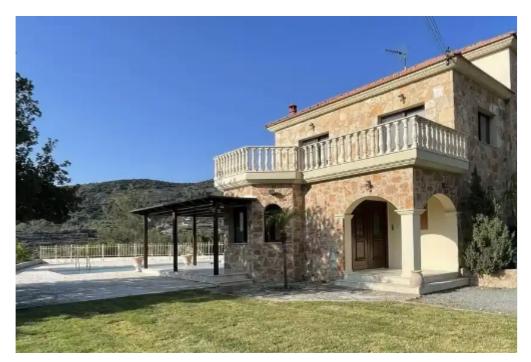

## 4-bedroom villa to rent €3.500

Limassol, Apsiou-4542, Cyprus

**Offered at:** € 3,500

**Estate ID:** 47310

**Ref:** ba5329859

NET internal area: 265

Bathrooms: 3

Bedrooms: 4

Parking spaces: Covered cars

Available from: 2024-07-09

Offered at: 3,500

Type: Villa

Luxurious Two-Storey Stone Villa with breathtaking panoramic views. This luxurious villa, is located in Apsiou, just a 20-minute drive from Limassol, 10 minutes from Agios Athanasios (Foley's School and German Oncology Hospital). With 4 bedrooms (2 en suit), 3 bathrooms, Jacuzzi, toilette, kitchen, wardrobe, laundering room, fireplace, double insulating windows, mosquito screens, venetian blinds, A/Cs, heating, double garage, rotisserie, rustic oven, swimming pool, verandas/pergola, drilling, gardens....