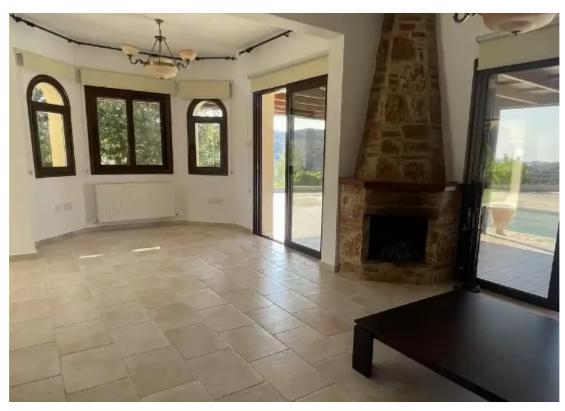

Parking spaces: Covered cars

Available from: 2024-07-09

Offered at: 3,500

Type: Villa

Luxurious Two-Storey Stone Villa with breathtaking panoramic views. This luxurious villa, is located in Apsiou, just a 20-minute drive from Limassol, 10 minutes from Agios Athanasios (Foley's School and German Oncology Hospital). With 4 bedrooms (2 en suit), 3 bathrooms, Jacuzzi, toilette, kitchen, wardrobe, laundering room, fireplace, double insulating windows, mosquito screens, venetian blinds, A/Cs, heating, double garage, rotisserie, rustic oven, swimming pool, verandas/pergola, drilling, gardens....