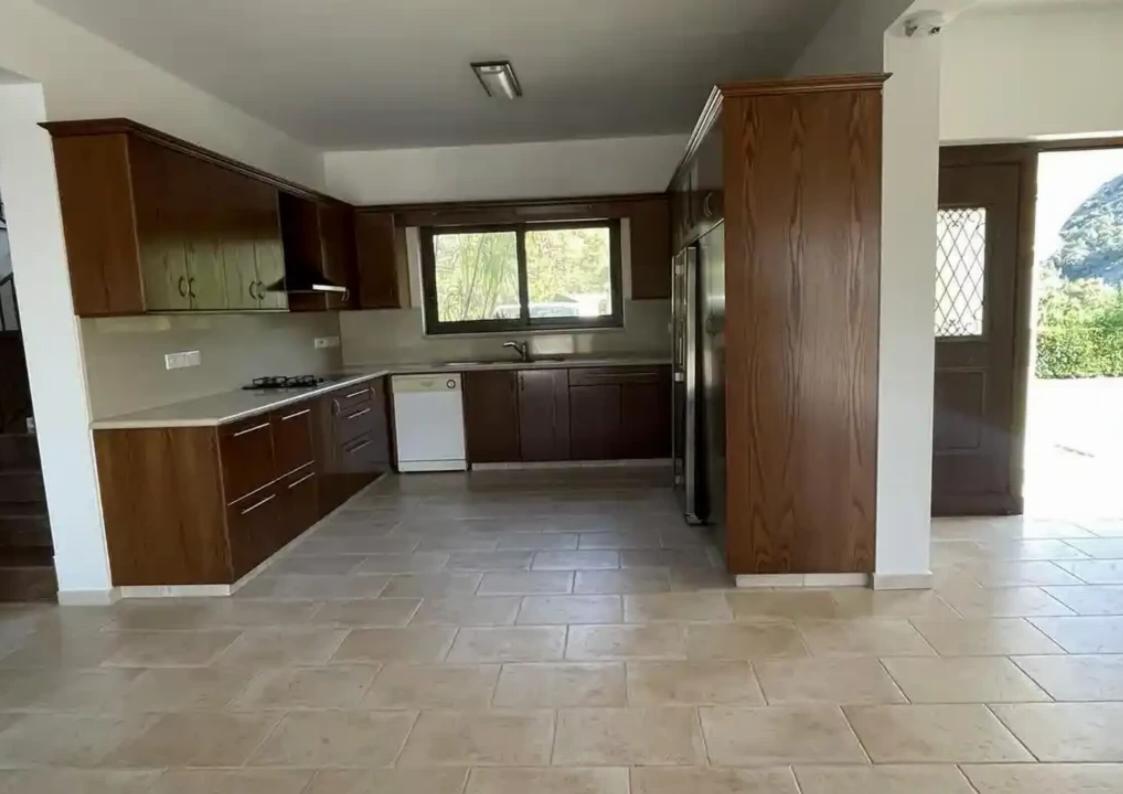

Parking spaces: Covered cars

Available from: 2024-07-09

Offered at: 3,500

Type: Villa

Luxurious Two-Storey Stone Villa with breathtaking panoramic views. This luxurious villa, is located in Apsiou, just a 20-minute drive from Limassol, 10 minutes from Agios Athanasios (Foley's School and German Oncology Hospital). With 4 bedrooms (2 en suit), 3 bathrooms, Jacuzzi, toilette, kitchen, wardrobe, laundering room, fireplace, double insulating windows, mosquito screens, venetian blinds, A/Cs, heating, double garage, rotisserie, rustic oven, swimming pool, verandas/pergola, drilling, gardens....