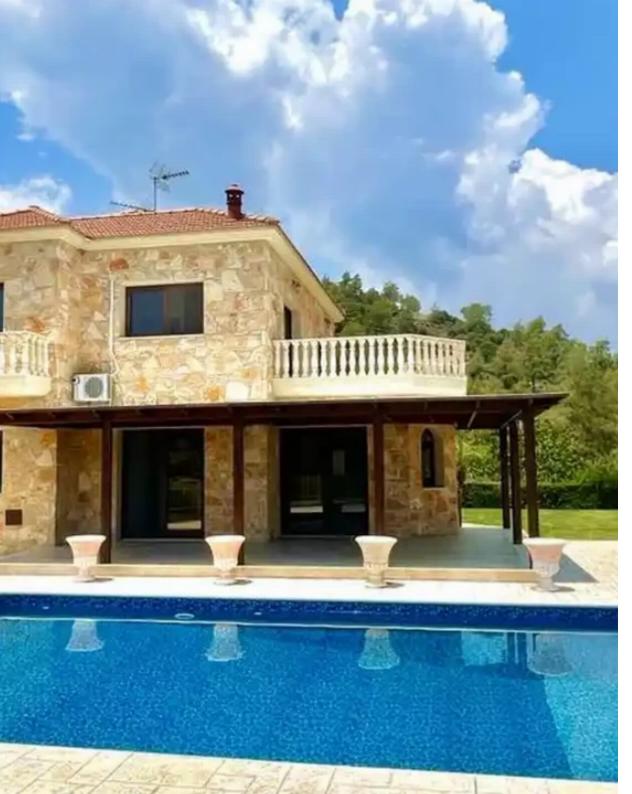

## 4-bedroom villa to rent €3.500

Limassol, Apsiou-4542, Cyprus

**Offered at:** € 3,500

**Estate ID:** 47310

**Ref:** ba5329859

NET internal area: 265

Bathrooms: 3

Bedrooms: 4

Parking spaces: Covered cars

Available from: 2024-07-09

Offered at: 3,500

Type: Villa

Luxurious Two-Storey Stone Villa with breathtaking panoramic views. This luxurious villa, is located in Apsiou, just a 20-minute drive from Limassol, 10 minutes from Agios Athanasios (Foley's School and German Oncology Hospital). With 4 bedrooms (2 en suit), 3 bathrooms, Jacuzzi, toilette, kitchen, wardrobe, laundering room, fireplace, double insulating windows, mosquito screens, venetian blinds, A/Cs, heating, double garage, rotisserie, rustic oven, swimming pool, verandas/pergola, drilling, gardens....