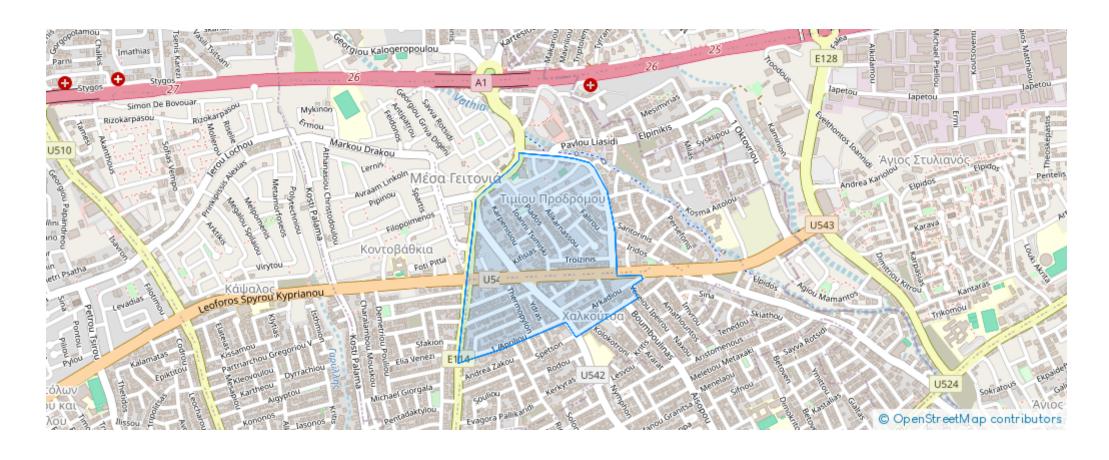

## 1-bedroom apartment to rent €1.450

Limassol, Grigori-Afxentiou-Timou-Prodromou-Mesa-Geitonia-4003, Cyprus

**Offered at:** €1,450

**Estate ID:** 47330

**Ref:** ba5329373

NET internal area: 90

Bathrooms: 1

## **Estate on map:**