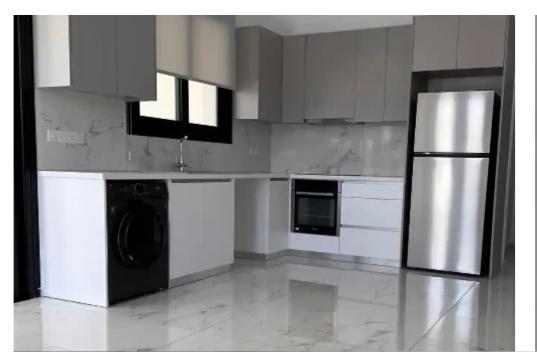

## 1-bedroom apartment to rent €1.450

Limassol, Grigori-Afxentiou-Timou-Prodromou-Mesa-Geitonia-4003, Cyprus

**Offered at:** €1,450

**Estate ID:** 47330

**Ref:** ba5329373

NET internal area: 90

Bathrooms: 1

Bedrooms: 1

Parking spaces: Covered cars

Available from: 2024-07-09

Offered at: 1,450

Type: Apartment

Brand new spacious 1 bedroom flat for rent in Mesa Gitonia Features: -1 bedroom -1 bathroom - Big veranda - 96 square meters - New electrical appliances - Air-conditioning in all rooms - Covered parking area - New Blinds - Storage room - Very convenient location with easy access to all amenities and highway and city center \*Rental Price €1450/month \*Long-term agreement ? \*For viewing and further information contact George Evgenios Vrionides Real Estate Ltd Reg.No.860 License No.121/E...